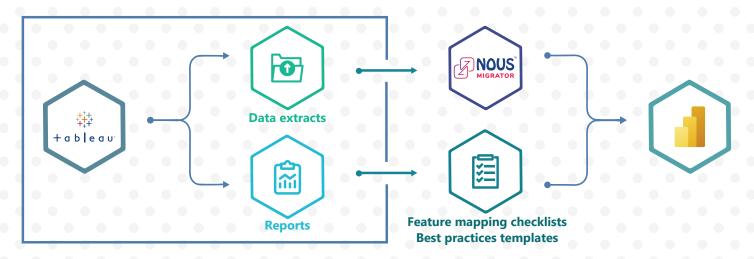

# **TABLEAU TO POWER BI MIGRATION**

Nous Tableau to Power BI migration methodology includes feature mapping checklists, best practices templates and leverages NousMigrator™. The NousMigrator™ tool automates the migration of data extracts from Tableau to Power BI, accelerating the migration process and reducing overall migration costs.