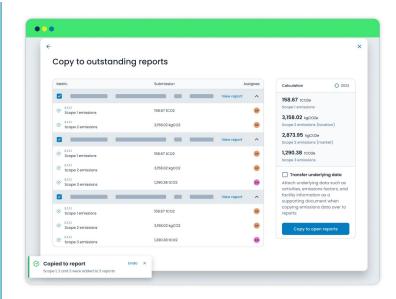

Easily upload company expenses and categorize vendors

Confidently report on emissions and meet regulatory requirements