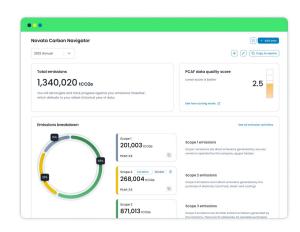

## **Accurately Calculate Your Carbon Footprint**

- Streamline tracking energy consumption, spend, travel, waste, and commuting
- Import electricity, water, and gas consumption with API integration
- use Novata Al Assist to extract and parse data from utility bills and documents
- Easily upload company expenses and automate vendor categorization
- Ingest and categorize expenses from your business systems
- Confidently report data, backed with an investor-grade audit trail