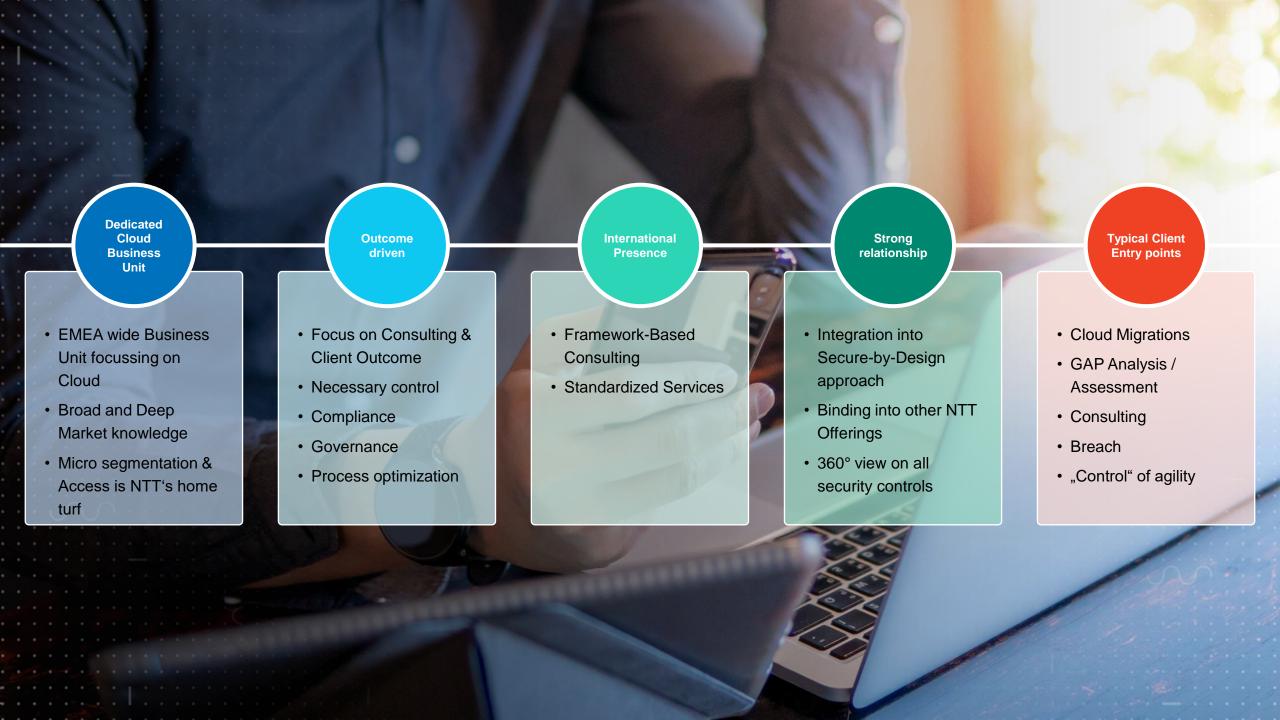

**6 Security**Operation Centers

Leader in the IDC MarketScape: Worldwide MSS 2020 Vendor Assessment



Diverse and inclusive workplace

\$100M annual investment in cybersecurity R&D

**9.5TB**of data analyzed by our SOC every day



By combining our proprietary Al and intelligence with SOC analysts, our advanced cyberattack detection analysis is right 99% of the time



2.23M successful attacks analyzed, validated and

addressed by L3 engineers in our SOCs

73% of threats
detected in our SOC are
by supervised
machine learning and
threat intelligence



More than

1,500
sales certifications
across our Tier 1 strategic
partners alone

More than
2,600 technical
certifications across our
Tier 1 strategic partners
alone







### **Cloud Security Challenges**

# **Complex Environments**

- Hybrid
- Legacy Apps
- Merger & Acquisitions
- Multi-Tenant Environments



### **Processes**

- Cloud Insights
- Agile business driven security requirements
- Governance

NTT's Zero Trust
Architecture
Approach



## NTT's Cloud Security solution

#### Vision (1wk)

- · Assess clients needs
- · Common understanding of clients goals
- Asset Discovery
- Security Posture

#### **Extend (optional)**

- Changing spotlight on further Security Integrations fulfilling the Zero Trust concept
- Azure DDoS
- Azure Firewall
- Azure Defender
- Azure Purview

#### **Architect (2wk)**

- Define focus areas (Identity / Endpoint / Data / Apps)
- Desired state definition
- Controls mapping
- Integration needs into clients environment

####