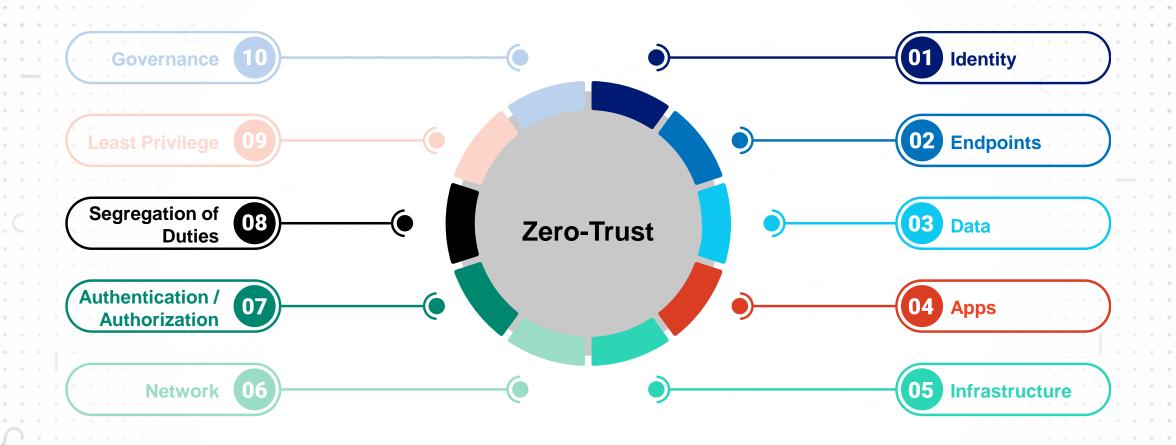

### **Processes**

- Cloud Insights
- Agile business driven security requirements
- Governance

NTT's Zero Trust
Architecture
Approach

#### **Architect (2wk)**

- Define focus areas (Identity / Endpoint / Data / Apps)
- Desired state definition
- Controls mapping
- Integration needs into clients environment