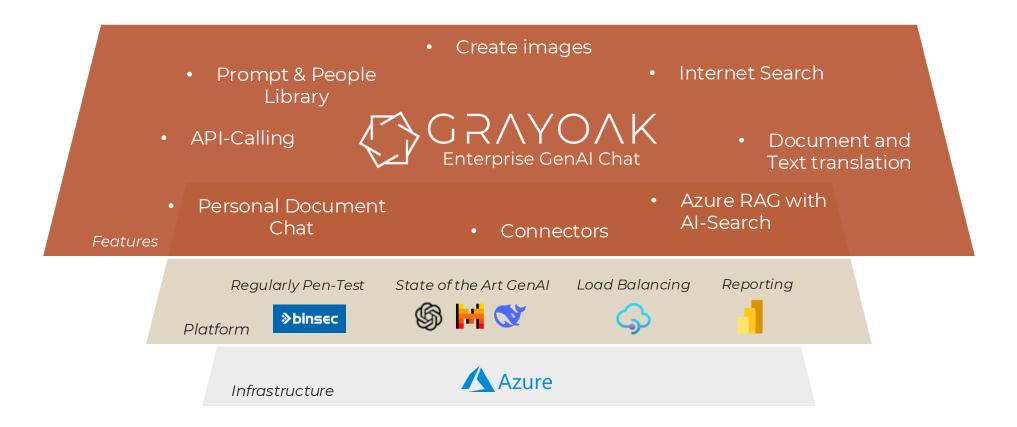

## **Our Enterprise GenAl Platform**

### Secure and compliant efficency boost for every business

## **State-of-the-Art Translation Feature**

Translate text, PowerPoint's, PDF's and more while keeping your formatting

Effortlessly translate **entire documents** in seconds with the help of the GRAYOAK Enterprise GenAl Chat **securely and compliantly** in your own Azure cloud. Choose from **almost 100 languages** and increase your efficiency in tedious everyday tasks by **preserving all formatting**.

## **Enterprise GenAl Platform**

 $\bigcirc$  GRAYOAK

Scalable and secure in your own cloud

### Your Al-driven workplace.