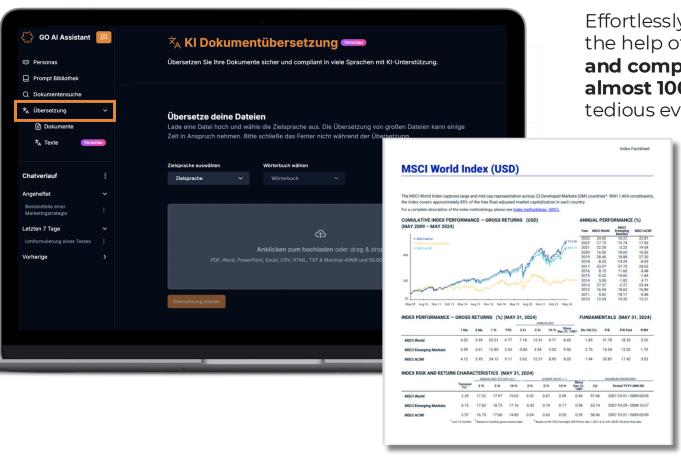

## **State-of-the-Art Translation Feature**

Translate text, PowerPoint's, PDF's and more while keeping your formatting

Effortlessly translate **entire documents** in seconds with the help of the GRAYOAK Enterprise GenAl Chat **securely and compliantly** in your own Azure cloud. Choose from **almost 100 languages** and increase your efficiency in tedious everyday tasks by **preserving all formatting**.