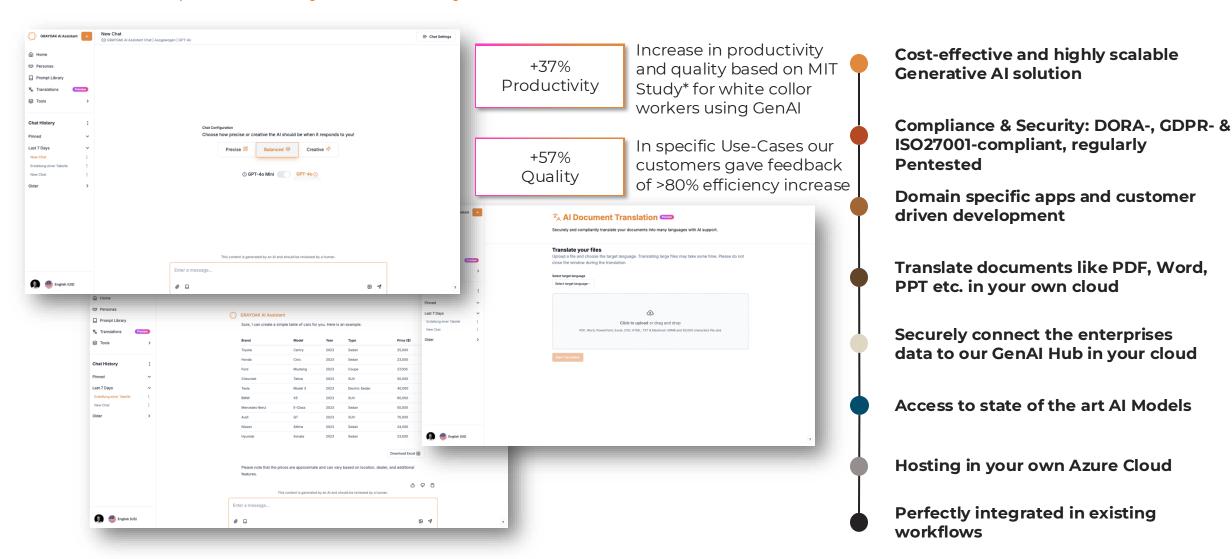

#### **GenAl for everyone**

Inexpensively role out a general purpose GenAl solution to a wide audience

#### Self-service platform

Beyond the classic AI-Chat we intend to enable end users to build their own GenAI solutions through prompting and integrations

#### **Customer-driven development**

We build our solution based on your needs and feedback as well as that of other Grayoak customers to create software that actually delivers value

## **State-of-the-Art Translation Feature**

Translate text, PowerPoint's, PDF's and more while keeping your formatting

Effortlessly translate **entire documents** in seconds with the help of the GRAYOAK Enterprise GenAl Chat **securely and compliantly** in your own Azure cloud. Choose from **almost 100 languages** and increase your efficiency in tedious everyday tasks by **preserving all formatting**.