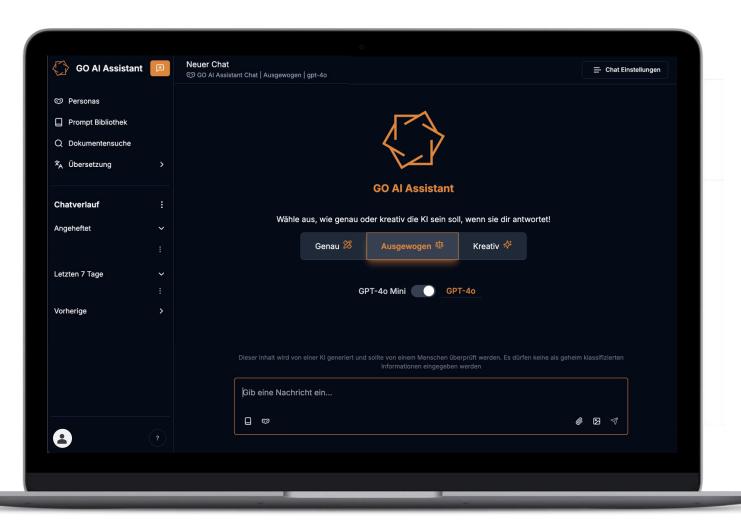

## Secure and Customizable Enterprise GenAl Platform

The Grayoak GenAl-Chat solution on Azure Cloud

## **Our Enterprise GenAl Platform**

### Secure and compliant efficency boost for every business