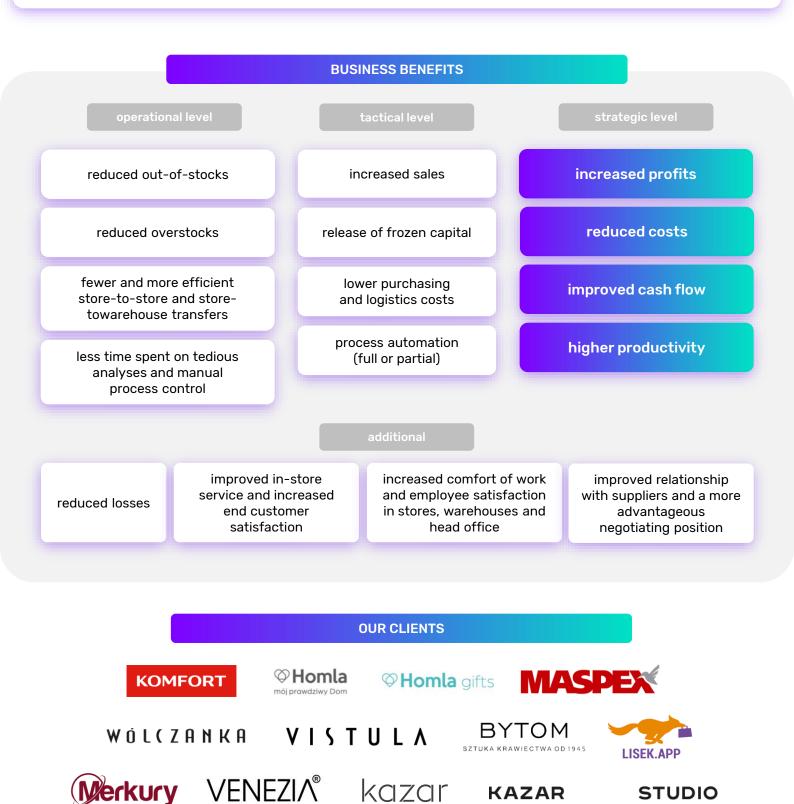

## Artificial Intelligence for Retail Meet Occubee

Occubee is a SaaS solution which allows retailers to better replenish stores and warehouses based on sales forecasts and defined business rules, automatically and with the use of Al.

The platform transforms massive sales data, thousands of product details and dozens of retailspecific factors into valuable **sales and demand forecasts**.

It analyzes data from across the supply chain and **automates key processes** in store and warehouse inventory management.