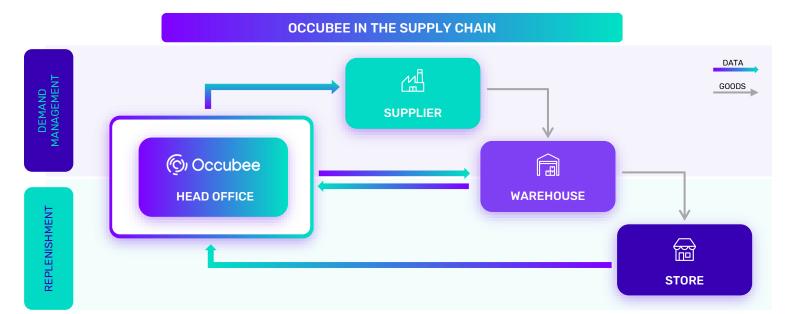

## **DEMAND MANAGEMENT**

The Demand Management module guarantees **optimum product availability in warehouses**.

- it ensures that stock levels are adequate to meet medium to long-term expected sales for various group products
- it stocks warehouses in advance with the right quantity of products from suppliers

## REPLENISHMENT

The Replenishment module guarantees **optimum product availability in stores**.

- it supports skillful allocation and demand-driven replenishment of stores
- it replenishes stores based on sales forecasts and sales potential for each product in each store
- it accomplishes "the right product, in the right store, at the right time" objective

At Occubee, we make it possible to automate selected activities using the Demand Management and Replenishment modules. We tailor the operation of the system to the specific nature and needs of the business, leaving room for expert intervention where it is expected. In such situations, the system generates results in the form of suggested actions to facilitate and speed up the work, but leaves the control in the hands of the experts.