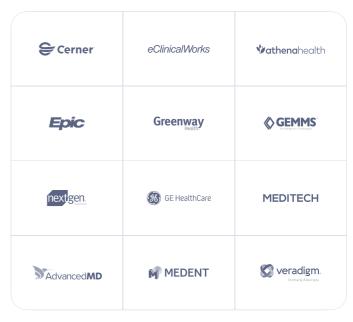

# Every Device, Every Workflow

Octagos is vendor-agnostic, integrating seamlessly with:

- Implantable Cardiac Devices Including pacemakers, defibrillators, CRTs, and loop recorders.
- **Ambulatory Cardiac Monitors** Unifying data from a range of Holter monitors, wearable ECGs, MCT, and more.
- **Heart Failure Solutions** Dedicated workflows and billing solutions for CardioMEMs and device-based heart failure tools.

# CARDIAC DEVICES Abbott Scientific Medtronic # BIOTRONIK 🔁 BardyDx **Cerner** RHYTHMSTAR. GE HealthCare S-PATCH eClinicalWorks Abbott Scientific Medtronic & BIOTRONIK cardimems HEART FAILURE