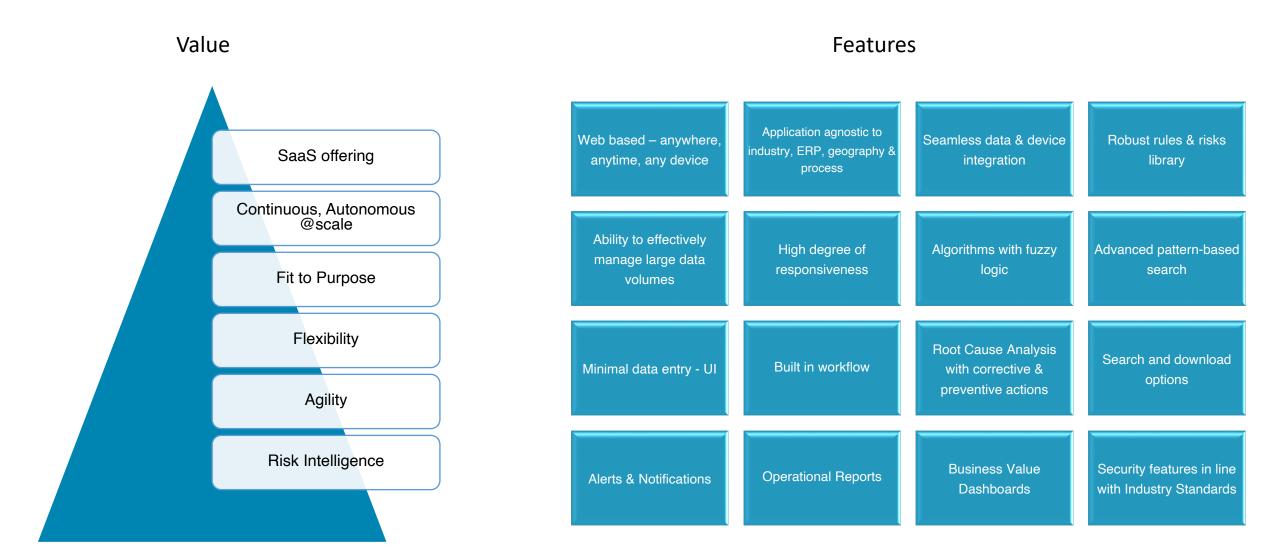

### SmartKatch - a proprietary software platform

# What SmartKatch Achieves – Data Analytics Autonomous, Continuous and Intelligent @scale

## SmartKatch

A robust, rugged, easy-touse multi-utility software platform