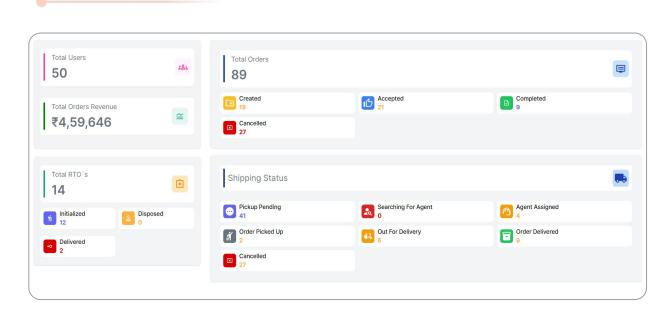

## **Logistics Buyer App - Dashboard**

The dashboard provides a summary of the overall revenues generated through logistics, offering insights into the current status of orders, shipping, and return-to-origin (RTO) orders

## Adya's Logistics Buyer App

Total RTO's

Disposed

Delivered