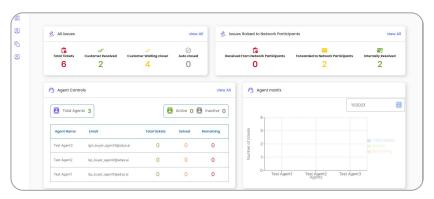

## **Logistics Buyer App - IGM**

The **Dashboard** provides a holistic view of raised tickets and their statuses, along with an agent-specific summary of resolved tickets and those forwarded to the NPs.

The ticket creation process should mention the category/sub-category details along with the description of the complaint pertaining to the resp. Order ID

The All Issues gives details about all the tickets raised along with their current status