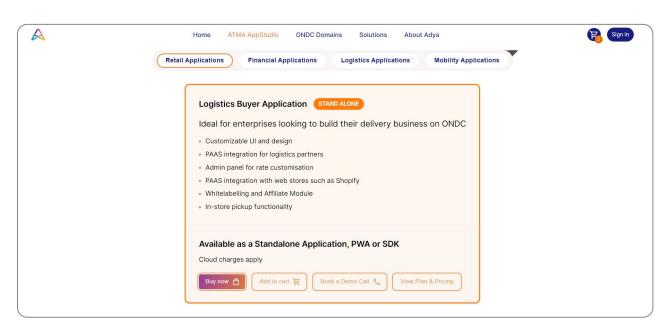

#### **Logistics Buyer App**

- Streamlines logistics mgt, connecting buyers, sellers and administrators
- Standalone app, or built-in the seller and buyer apps.
- Standalone app can be used as a shipping aggregator app

## Logistics **Buyer App**

Adya's Logistics Buyer App helps businesses find and engage logistics services for the transportation and delivery of goods. This app connects users to various logistics service providers within the ONDC network, allowing them to select, book, and manage delivery services. It facilitates the coordination between buyers, sellers, and logistics partners, ensuring efficient and seamless movement of goods across the supply chain.