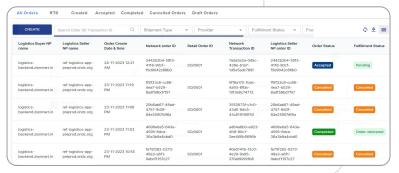

## **Logistics Buyer App - RTO Orders**

| Search Order ID/ Transa           | action ID Q                            | Shipment Type               | ▼ Provider                                   | ▼ Fulfill       | ment Status 🔻                                | From Date                                    | To Date      | ₫ [              |
|-----------------------------------|----------------------------------------|-----------------------------|----------------------------------------------|-----------------|----------------------------------------------|----------------------------------------------|--------------|------------------|
| Logistics Buyer NP name           | Logistics Seller<br>NP name            | Order Create<br>Date & time | Network order ID                             | Retail Order ID | Network<br>Transaction ID                    | Logistics Seller<br>NP order ID              | Order Status | Fulfillment Stat |
| ogistics-<br>backend.zionmart.in  | ref-logistics-app-<br>preprod.ondc.org | 24-11-2023 12:21<br>AM      | 2442b2b4-59f3-<br>4118-90cf-<br>f5d9042c66b0 | SO/0001         | 7ada5a2a-0d5c-<br>439e-b1a7-<br>1d5e5adc789f | 2442b2b4-59f3-<br>4118-90cf-<br>f5d9042c66b0 | Accepted     | Pending          |
| logistics-<br>backend.zionmart.in | ref-logistics-app-<br>preprod.ondc.org | 23-11-2023 11:19<br>PM      | ff8f33c8-cc88-<br>4ea7-b529-<br>8adf59bd7f57 | SO/0001         | 5ff6a170-1bdc-<br>4a93-8fbb-<br>10f3e8c74713 | ff8f33c8-cc88-<br>4ea7-b529-<br>8adf59bd7f57 | Cancelled    | Cancelled        |
| logistics-<br>backend.zionmart.in | ref-logistics-app-<br>preprod.ondc.org | 23-11-2023 11:06<br>PM      | 20b6ab67-49ad-<br>4757-9d3f-<br>84e25907df6a | SO/0001         | 3552673f-c1c0-<br>43d0-8dc5-<br>43c819190f7d | 20b6ab67-49ad-<br>4757-9d3f-<br>84e25907df6a | Cancelled    | Cancelled        |
| logistics-<br>backend.zionmart.in | ref-logistics-app-<br>preprod.ondc.org | 23-11-2023 11:03<br>PM      | 4696e6a5-643e-<br>4595-8dce-<br>36a3b9a4cbd0 | SO/0001         | ad64a8b0-e923-<br>4fdf-80c1-<br>2ee466b5696b | 4696e6a5-643e-<br>4595-8dce-<br>36a3b9a4cbd0 | Completed    | Order-deliver    |
| logistics-<br>backend.zionmart.in | ref-logistics-app-<br>preprod.ondc.org | 23-11-2023 10:55<br>PM      | fe75f282-0273-<br>49a3-a6f1-<br>0ebcf1157c27 | SO/0001         | 40e5141b-12c0-<br>4e29-9a95-<br>37fa099191b8 | fe75f282-0273-<br>49a3-a6f1-<br>0ebcf1157c27 | Cancelled    | Cancelled        |

RTO provides details on Logistics Buyers, RTO orders, tracking, fulfillment status, shipping mode, carrier details, return charges, cancellation date/time, and reason