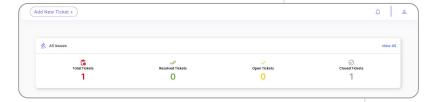

## **Logistics Buyer App - IGM**

The **Dashboard** provides a holistic view of raised tickets and their statuses, along with an agent-specific summary of resolved tickets and those forwarded to the NPs.

The ticket creation process should mention the category/sub-category details along with the description of the complaint pertaining to the resp. Order ID

The All Issues gives details about all the tickets raised along with their current status