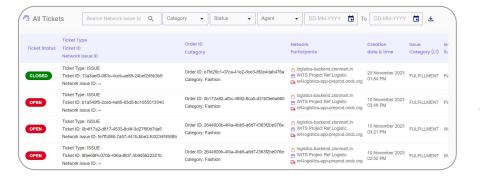

## **Logistics Buyer App - IGM**

The **Dashboard** provides a holistic view of raised tickets and their statuses, along with an agent-specific summary of resolved tickets and those forwarded to the NPs.

The ticket creation process should mention the category/sub-category details along with the description of the complaint pertaining to the resp. Order ID

The All Issues gives details about all the tickets raised along with their current status