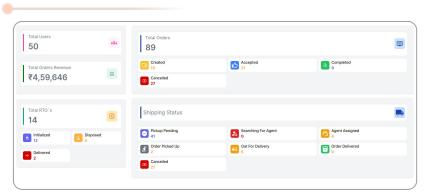

## **Logistics Buyer App - Dashboard**

The dashboard provides a summary of the overall revenues generated through logistics, offering insights into the current status of orders, shipping, and return-to-origin (RTO) orders