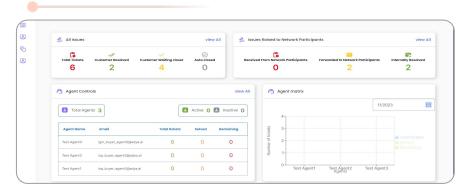

## **Logistics Buyer App - IGM**

The **Dashboard** provides a holistic view of raised tickets and their statuses, along with an agent-specific summary of resolved tickets and those forwarded to the NPs.

The ticket creation process should mention the category/sub-category details along with the description of the complaint pertaining to the resp. Order ID

The All Issues gives details about all the tickets raised along with their current status