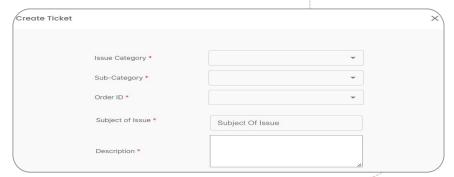

The ticket creation process should mention the category/sub-category details along with the description of the complaint pertaining to the resp. Order ID

The All Issues gives details about all the tickets raised along with their current status