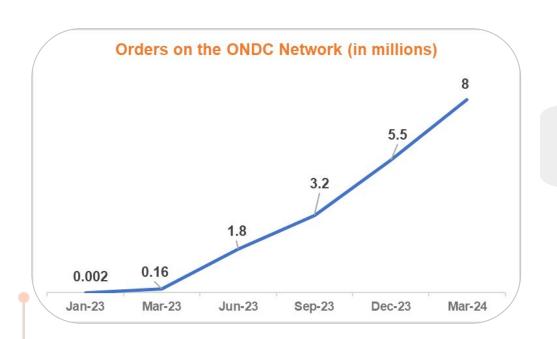

## **ONDC Growth Trajectory**

Network facilitated 7.1 Million Orders in the month of February 2024; 244K Orders per Day in February 2024 (+46% Growth vs January 2024)

4000x Growth since Jan 2023