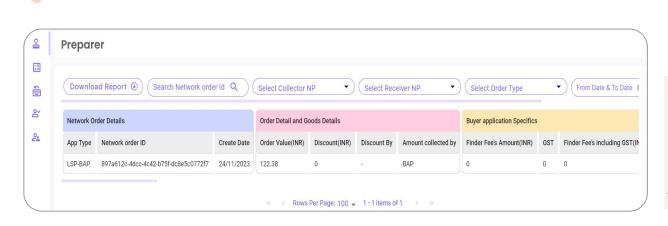

## **Logistics Buyer App - Reconciliation**

Establishing trust-based payments with Shipping Partners involves the participation of entities such as NPCI and RBI. Automated processing of Cash on Delivery (COD) payments and disbursements is facilitated through the RSP