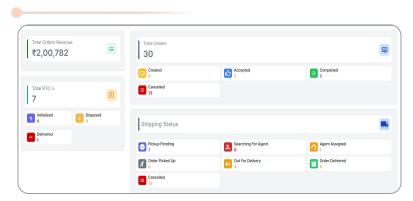

## **Logistics Buyer App - Dashboard**

The dashboard provides a summary of the overall revenues generated through logistics, offering insights into the current status of orders, shipping, and return-to-origin (RTO) orders