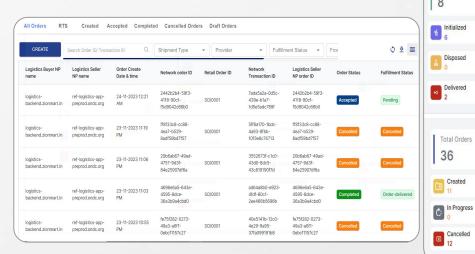

## **Logistics Buyer App - Logistics Orders**

| CREATE                            | Search Order ID/ Transa                | action ID Q                 | Shipment Type   Provider                     |                 | ▼ Fulfillment Status ▼                       |                                              | Fror         |                  |
|-----------------------------------|----------------------------------------|-----------------------------|----------------------------------------------|-----------------|----------------------------------------------|----------------------------------------------|--------------|------------------|
| Logistics Buyer NP<br>name        | Logistics Seller<br>NP name            | Order Create<br>Date & time | Network order ID                             | Retail Order ID | Network<br>Transaction ID                    | Logistics Seller<br>NP order ID              | Order Status | Fulfillment Stat |
| logistics-<br>backend.zionmart.in | ref-logistics-app-<br>preprod.ondc.org | 24-11-2023 12:21<br>AM      | 2442b2b4-59f3-<br>4118-90cf-<br>f5d9042c66b0 | SO/0001         | 7ada5a2a-0d5c-<br>439e-b1a7-<br>1d5e5adc789f | 2442b2b4-59f3-<br>4118-90cf-<br>f5d9042c66b0 | Accepted     | Pending          |
| logistics-<br>backend.zionmart.in | ref-logistics-app-<br>preprod.ondc.org | 23-11-2023 11:19<br>PM      | ff8f33c8-cc88-<br>4ea7-b529-<br>8adf59bd7f57 | SO/0001         | 5ff6a170-1bdc-<br>4a93-8fbb-<br>10f3e8c74713 | ff8f33c8-cc88-<br>4ea7-b529-<br>8adf59bd7f57 | Cancelled    | Cancelled        |
| logistics-<br>backend.zionmart.in | ref-logistics-app-<br>preprod.ondc.org | 23-11-2023 11:06<br>PM      | 20b6ab67-49ad-<br>4757-9d3f-<br>84e25907df6a | SO/0001         | 3552673f-c1c0-<br>43d0-8dc5-<br>43c819190f7d | 20b6ab67-49ad-<br>4757-9d3f-<br>84e25907df6a | Cancelled    | Cancelled        |
| logistics-<br>backend.zionmart.in | ref-logistics-app-<br>preprod.ondc.org | 23-11-2023 11:03<br>PM      | 4696e6a5-643e-<br>4595-8dce-<br>36a3b9a4cbd0 | SO/0001         | ad64a8b0-e923-<br>4fdf-80c1-<br>2ee466b5696b | 4696e6a5-643e-<br>4595-8dce-<br>36a3b9a4cbd0 | Completed    | Order-deliver    |
| logistics-<br>backend.zionmart.in | ref-logistics-app-<br>preprod.ondc.org | 23-11-2023 10:55<br>PM      | fe75f282-0273-<br>49a3-a6f1-<br>0ebcf1157c27 | SO/0001         | 40e5141b-12c0-<br>4e29-9a95-<br>37fa099191b8 | fe75f282-0273-<br>49a3-a6f1-<br>0ebcf1157c27 | Cancelled    | Cancelled        |

Logistics Order Details provides information on Logistics Buyers, their orders, tracking details, and fulfillment status, including the chosen shipping mode and carrier details along with associated charges