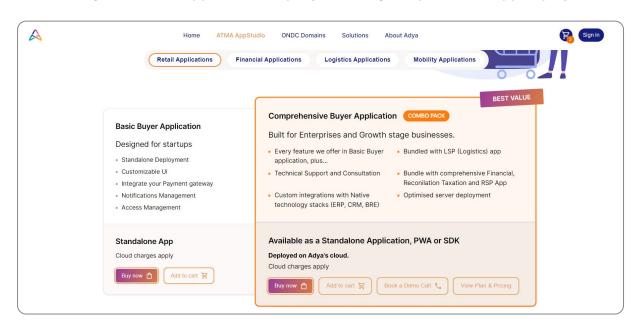

## **About Buyer App**

## **Buyer App**

Adya's Buyer App is a versatile tool available as a standalone app, a Progressive Web App (PWA), or in-app which seamlessly transforms existing platforms into powerful buyer apps. It enables businesses with established user bases to swiftly boost revenue. With no need for extensive seller relations, our Buyer App focuses on driving demand and enhancing user experiences