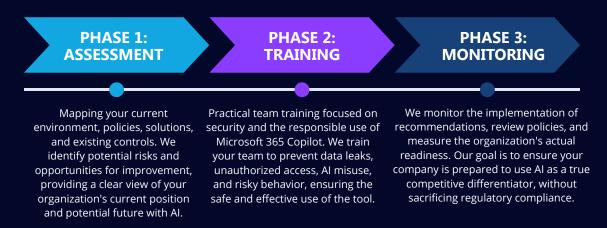

#### 🌈 Format and steps

The offer is carried out in approximately 16 hours, divided into 3 main stages, with a personalized approach according to the maturity and needs of your organization:

Note: The scope of the offer, as well as its price and duration, may vary depending on the size of the organization, licensing and complexity of the environment.

The **Copilot Ready** offering was developed as a starting point for organizations that don't yet feel ready to adopt Al in the enterprise or that want to strengthen their **governance**, **information security**, and **compliance** before moving forward with solutions like **Microsoft 365 Copilot**.

# offer Objective

Empower your organization to use Microsoft 365 Copilot responsibly, preparing your teams to use Al productively, securely, and in line with best practices in governance, data privacy, and information security.

## わ Why choose Copilot Ready?

- Reduces security and compliance risks.
- Prepares the organization technically and culturally for the adoption of Al.
- Promote a safe and strategic journey with Microsoft 365 Copilot.
- Ensures faster and more sustainable return on investment in Al.