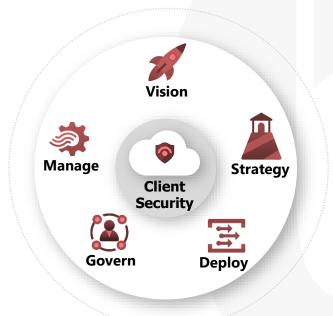

## **Client Security Workshop**

- Microsoft Modern Management overview
- Discovery Session
- Azure AD
- Microsoft Endpoint Manager
- Autopilot
- Co-management
- How to move forward
- Recommendations and Next Steps