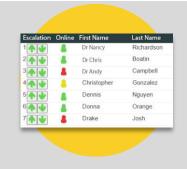

Automation-Based
Escalation &
Redundancies

View schedules on the go

Al-Powered Reporting

# Incident Alerting & OnCall Management

Live Call Routing

Multiple Account Login

Workflow Automation

On-Call Schedules

Mass Notifications

Message from a Template

Al-Based Reporting