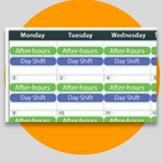

## Reliable After-Hours Support

Offer reliable after-hours support with OnPage and ensure that critical incidents are immediately dealt with no matter the time of day.

Whether receiving high-priority tickets via email, phone call, or a ticketing system like ConnectWise or Autotask, OnPage swiftly routes the notification to the on-call responder for rapid recovery and client satisfaction.