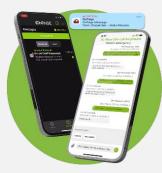

## **BlastIT - Mass Notification to Clients during Maintenance**

Quickly deliver notifications at scale to all stakeholders, including clients during critical events and scheduled downtime or cutovers.

Notifications can be sent via voice, SMS, and email to ensure no message goes unnoticed. Keep everyone informed, enhance preparedness, and reduce support calls during scheduled events - NO APP DOWNLOAD required