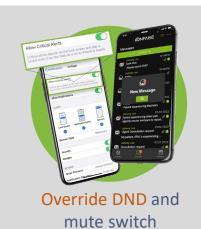

# Incident Alerting + OnCall Management

Priority-Based Alerting

Configurable & Fail-Safe On-Call Schedules

Dedicated Lines + Live Call Routing with Automation

Integration with Ticketing & Chat Collaboration Apps. Public API

Automation-Based
Escalation &
Redundancies

View schedules on the go

Al-Powered Reporting

# Incident Alerting & OnCall Management

Live Call Routing

Multiple Account Login

Workflow Automation

On-Call Schedules

Mass Notifications

Message from a Template

Al-Based Reporting