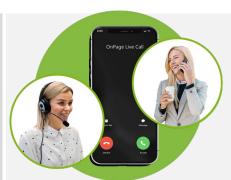

## Reliable After-Hours Support

Offer reliable after-hours support with OnPage and ensure that critical incidents are immediately dealt with no matter the time of day.

Whether receiving high-priority tickets via email, phone call, or a ticketing system like ConnectWise or Autotask, OnPage swiftly routes the notification to the on-call responder for rapid recovery and client satisfaction.