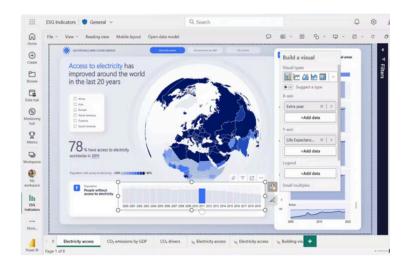

## WHY POWER BI?

Live Dashboards

Interactive Reports

Connect data from Excel, Google Analytics, SQL, databases, custom connectors, and more

Embed and share reports in Microsoft Teams, Excel, PowerPoint, and Power Platform