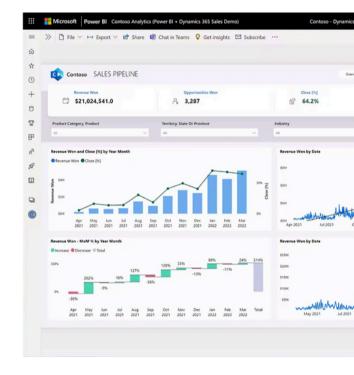

Bring your data to life in just a few seconds. Microsoft Power BI transforms data into rich visuals that you can organize any way you want, freeing you to focus on what matters most to you. Stay in the know and spot trends as they happen. Experience powerful self-service features that push your business forward.