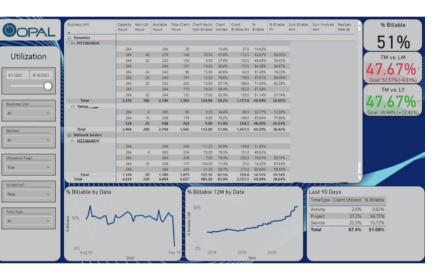

## **OPERATIONS PACKAGE**

Track and analyze your company's Work in Progress (WIP) and Utilization with adjustable time frames.

## **Reports:**

- WIP Totals
- WIP Daily Totals
- Utilization