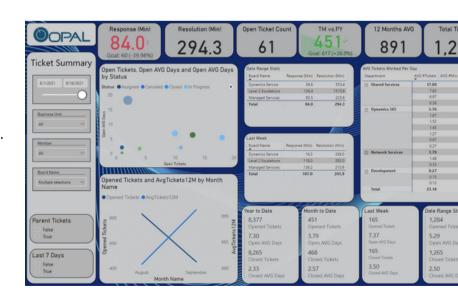

## SERVICE DESK PACKAGE

View your service desk at a glance, then drill down to analyze specific metrics including response time and open tickets.

## **Reports:**

- Ticket Summary
- Ticket Details
- Survey Results

**IMPLEMENT IN 1 HOUR** 

NO GATEWAY NEEDED

**REAL-TIME MONITORING** 