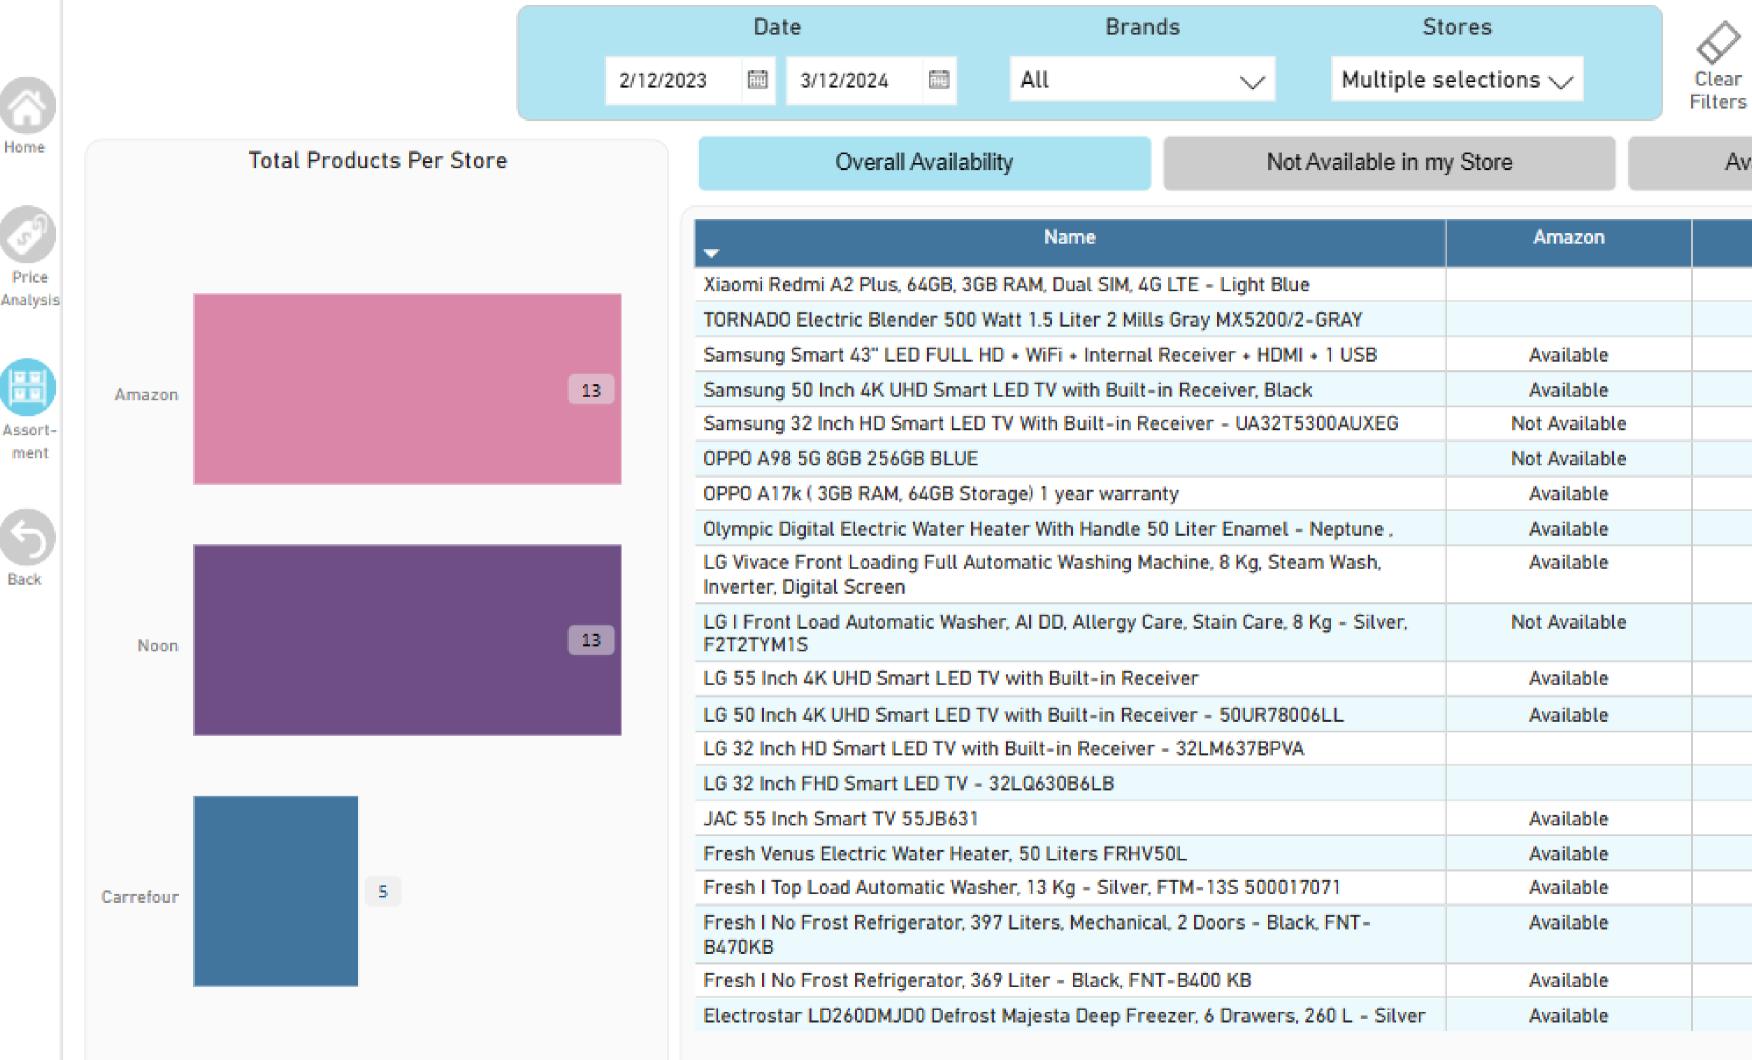

## Assortment

Available Only in my Store

|                               | Amazon        | Carrefour | Noon      |
|-------------------------------|---------------|-----------|-----------|
| FE - Light Blue               |               |           | Available |
| ray MX5200/2-GRAY             |               | Available |           |
| ceiver + HDMI + 1 USB         | Available     |           |           |
| Receiver, Black               | Available     | Available | Available |
| iver - UA32T5300AUXEG         | Not Available |           | Available |
|                               | Not Available |           | Available |
|                               | Available     |           |           |
| iter Enamel – Neptune ,       | Available     |           | Available |
| ine, 8 Kg, Steam Wash,        | Available     |           | Available |
| , Stain Care, 8 Kg - Silver,  | Not Available |           | Available |
| ег                            | Available     | Available |           |
| er - 50UR78006LL              | Available     | Available | Available |
| 32LM637BPVA                   |               |           | Available |
|                               |               |           | Available |
|                               | Available     | Available |           |
| -                             | Available     |           | Available |
| M-13S 500017071               | Available     |           |           |
| 2 Doors - Black, FNT-         | Available     |           | Available |
| 3400 KB                       | Available     |           | Available |
| er, 6 Drawers, 260 L - Silver | Available     |           |           |