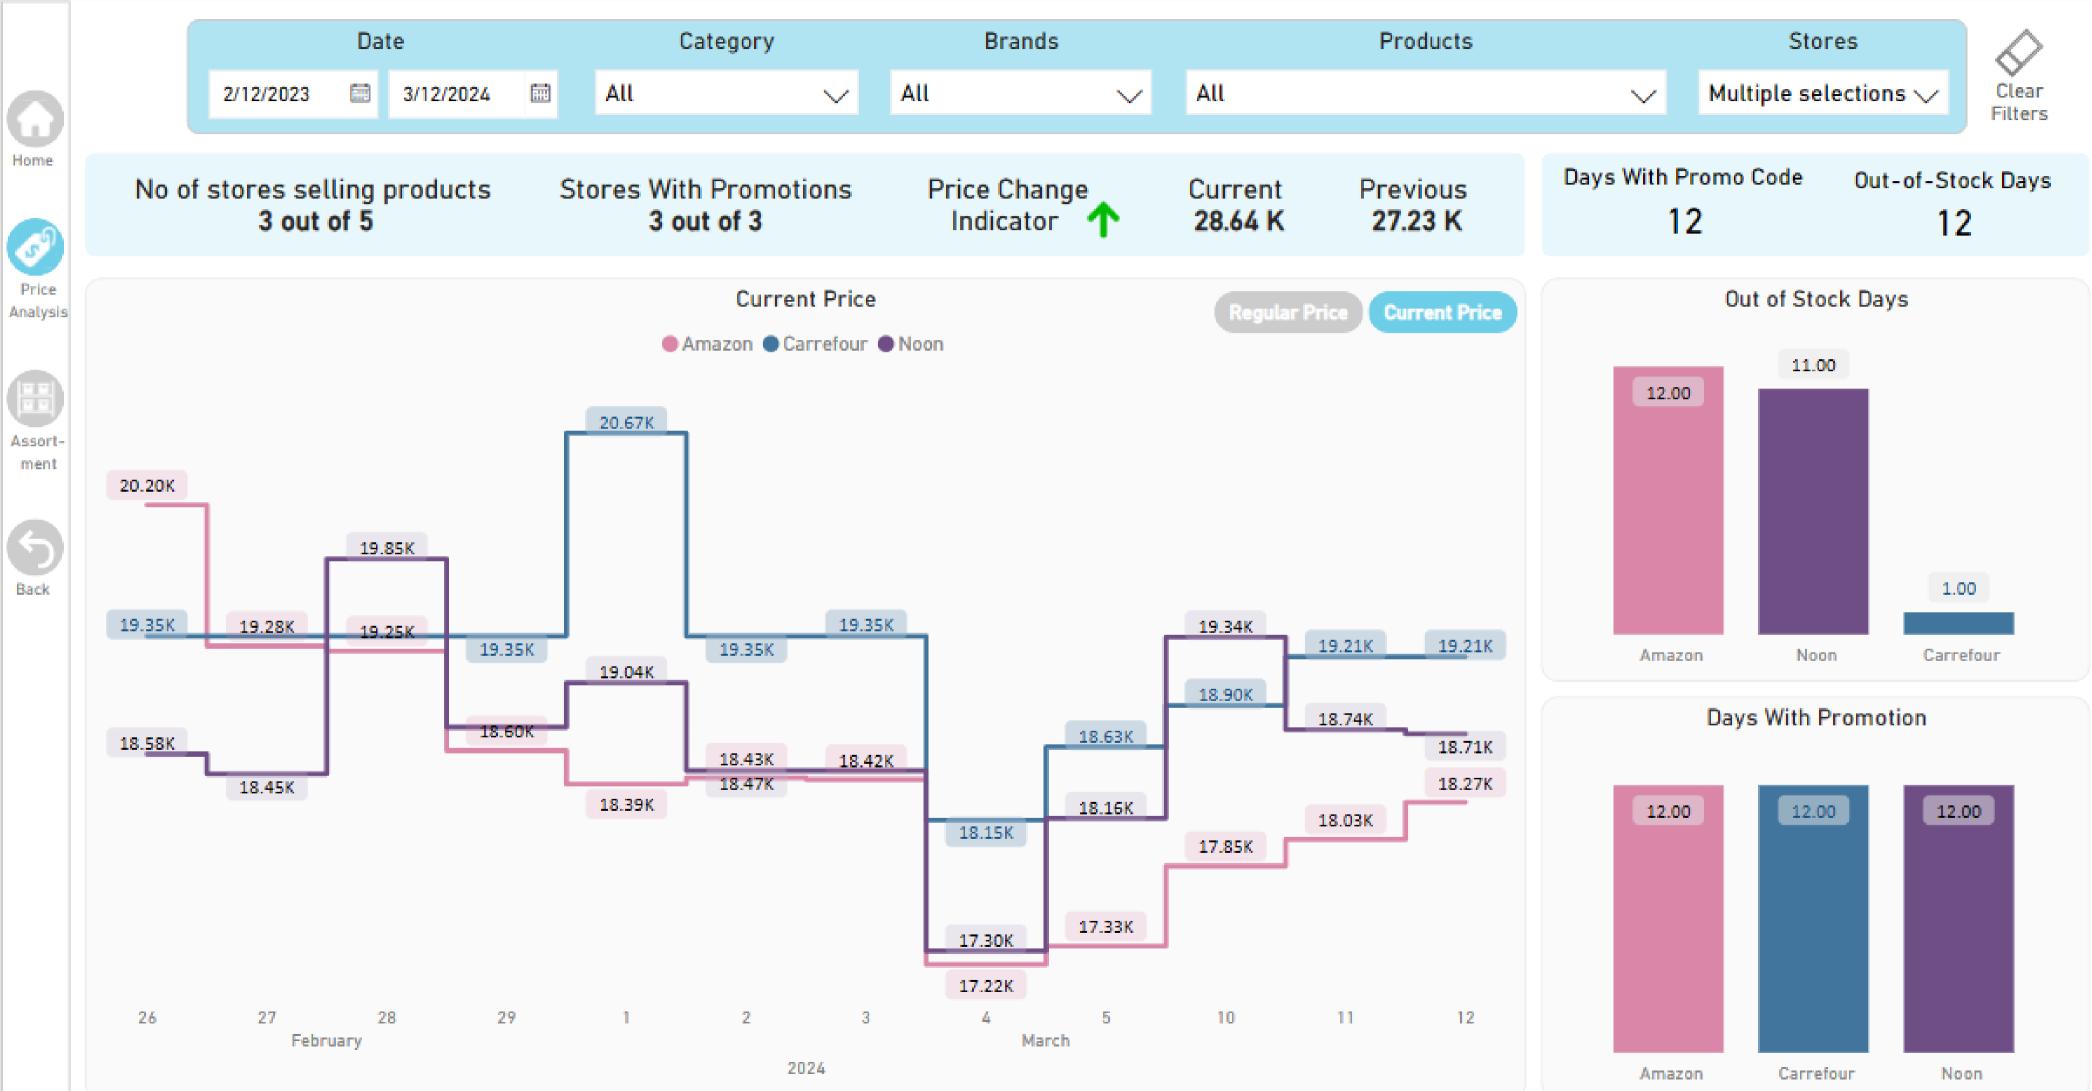

roitability, and maintain a competitive edge in the marketplace

# **THE RESULTS**

By mitigating risks associated with pricing volatility, businesses can stay ahead of competition by making more informed strategic deci- sions, such as product pricing, and promotional activities.





### **DIGITAL SHELF**

Digital Shelf is a powerful competitor price tracking and monitoring tool designed to equip businesses with real-time insights into their competitors' pricing strategies and empowering businesses to make informed decisions about their pricing strategies, potentially gaining a competitive advantage.





#### **KEY FEATURES**



#### **AI MAPPING ENGINE**



#### **CUSTOMIZABLE RUNS**



**EASY TO INTEGRATE** 



**SUPER FAST** 



HUMAN SUPERVISION

# **Price Analytics**

DigitalShelf





Last Refresh: 23 June 2024

#### Digital Shelf

## Assortment



Available Only in my Store

|                               | Amazon        | Carrefour | Noon      |
|-------------------------------|---------------|-----------|-----------|
| FE - Light Blue               |               |           | Available |
| ray MX5200/2-GRAY             |               | Available |           |
| ceiver + HDMI + 1 USB         | Available     |           |           |
| Receiver, Black               | Available     | Available | Available |
| iver - UA32T5300AUXEG         | Not Available |           | Available |
|                               | Not Available |           | Available |
|                               | Available     |           |           |
| iter Enamel – Neptune ,       | Ava