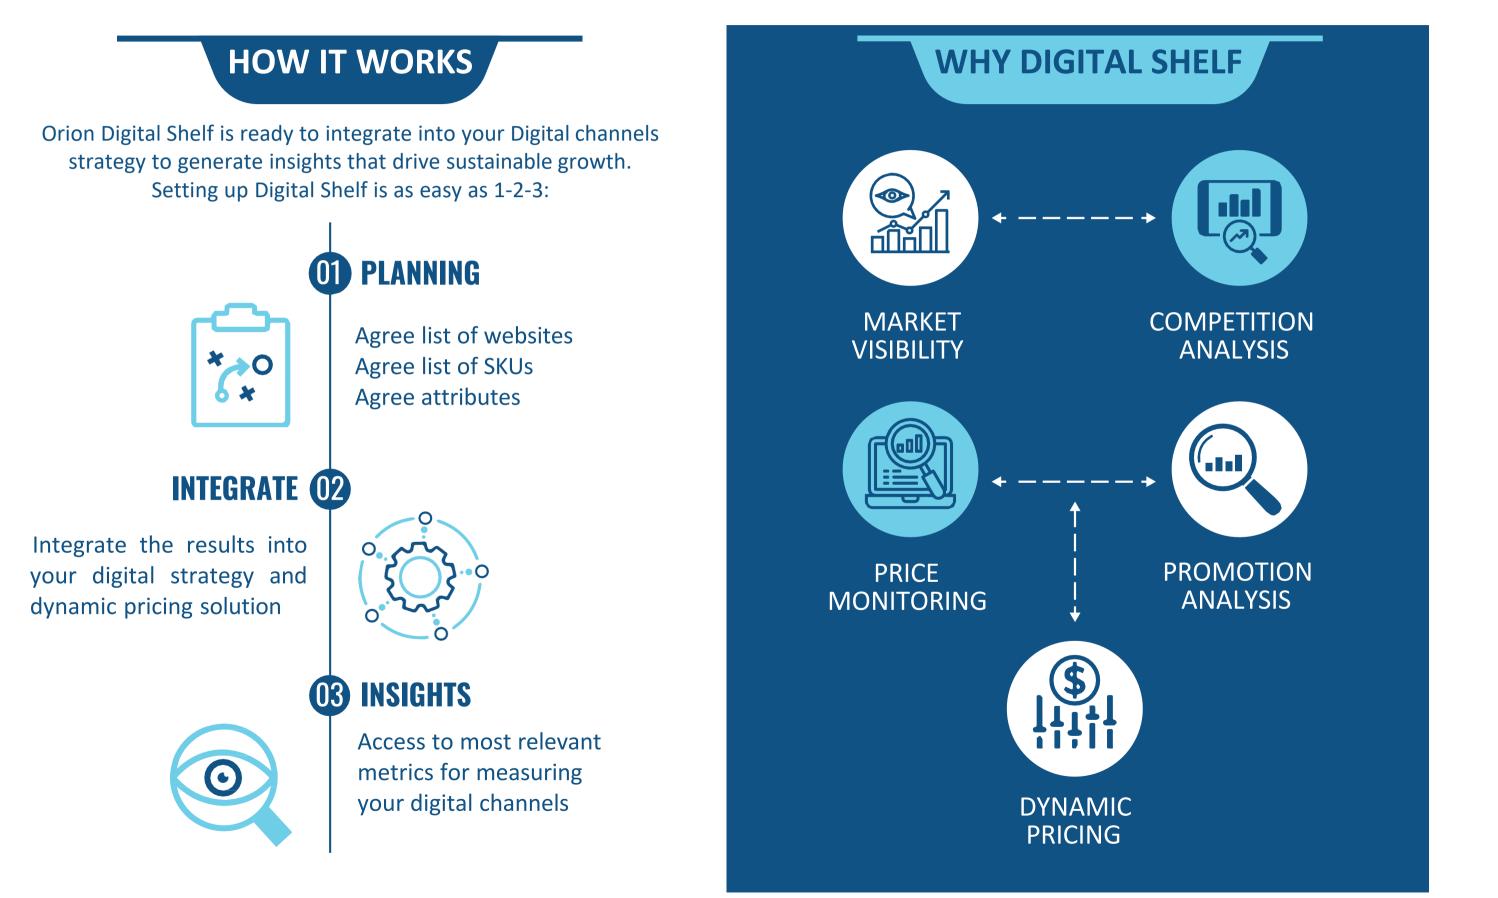

### **THE SOLUTION**

Accurate and real-time price tracking helps companies to gain valu- able insights into competitor pricing strategies, market trends.

Armed with this information, businesses can adjust their pricing strategies dynamically, optimize proitability, and maintain a competitive edge in the marketplace

# **THE RESULTS**

By mitigating risks associated with pricing volatility, businesses can stay ahead of competition by making more informed strategic deci- sions, such as product pricing, and promotional activities.