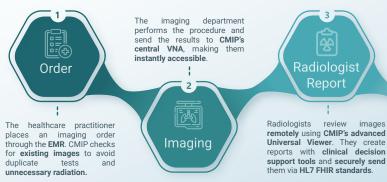

## Streamlined Imaging Workflow with CMIP

The finalized report and images are available through the EMR, enabling timely diagnoses and improved patient care.