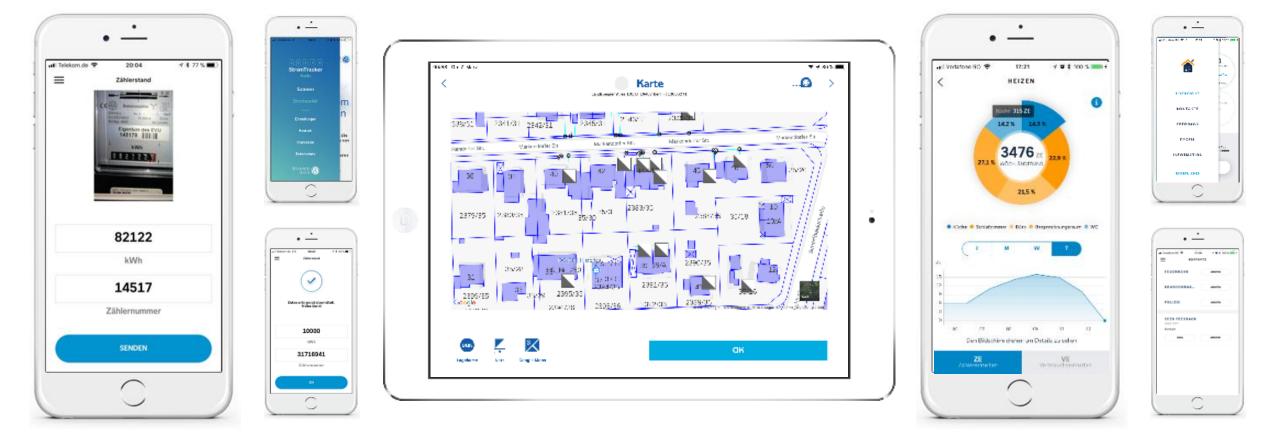

### ACTIVITIES

- Connection of the cloud applications to On Premises systems (including SAP, maps)
- Development of various scalable cloud applications, such as
- 1. The SEED solution that collects and processes heating and consumption data from apartment buildings (every 15 minutes)
- 2. The Stromtracker app enables all Berlin electricity grid customers to transmit their meter readings to the Vattenfall cloud