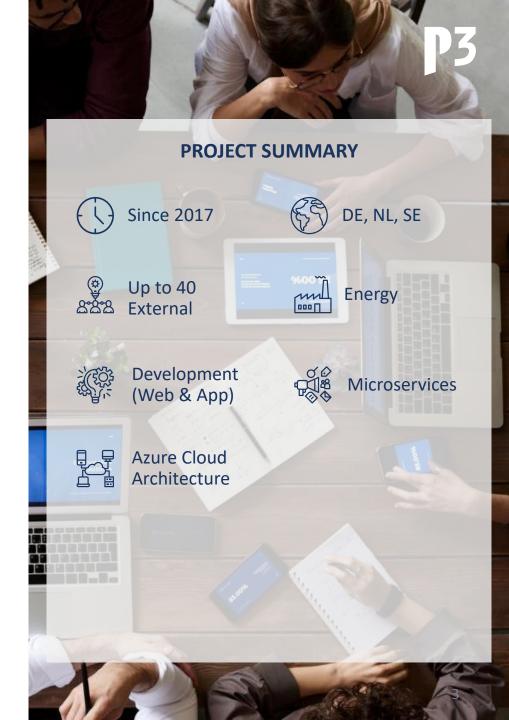

# PROJECT REFERENCE: VATTENFALL

## Vattenfall digital Platform

#### BACKGROUND

- Support in the development of the cloud infrastructure of the "Vattenfall Digital Platform" in Azure
- Development of various applications incl. backend, considering microservices architecture
- Development of services and interfaces in the cloud to On Premises applications

### ACTIVITIES

- Connection of the cloud applications to On Premises systems (including SAP, maps)
- Development of various scalable cloud applications, such as
- 1. The SEED solution that collects and processes heating and consumption data from apartment buildings (every 15 minutes)
- 2. The Stromtracker app enables all Berlin electricity grid customers to transmit their meter readings to the Vattenfall cloud

## RESULTS

- **Cloud Infrastructure:**
- $\checkmark$  Co-development of the cloud architecture
- ✓ Further development of services

#### **Development of various applications:**

- ✓ In consideration of the security guidelines (successful pen tests)
- ✓ Scalability according to requirements