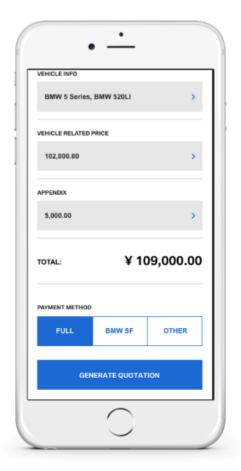

#### BACKGROUND

- The Sales Funnel of the BMW Dealerships is to be digitalised
- A solution without media discontinuity is required to display the sales funnel, the customer journey and the complete buying process
- The Sales Funnel is to be further developed digitally, for example with KPI boards for sales managers

### ACTIVITIES

- Local campaign management
- Wholesale Management
- Customer administration
- Showroom Reception
- Test drive
- lead generation
- KPI dashboards for managers

### RESULTS

- ✓ A user-friendly mobile app / desktop for BMW dealers
- ✓ The app includes all areas from lead generation to after sales
- ✓ The purchase process can be completed completely paperless
- $\checkmark$  The collected data are digitally evaluated
- ✓ Campaign management is carried out on the basis of the data