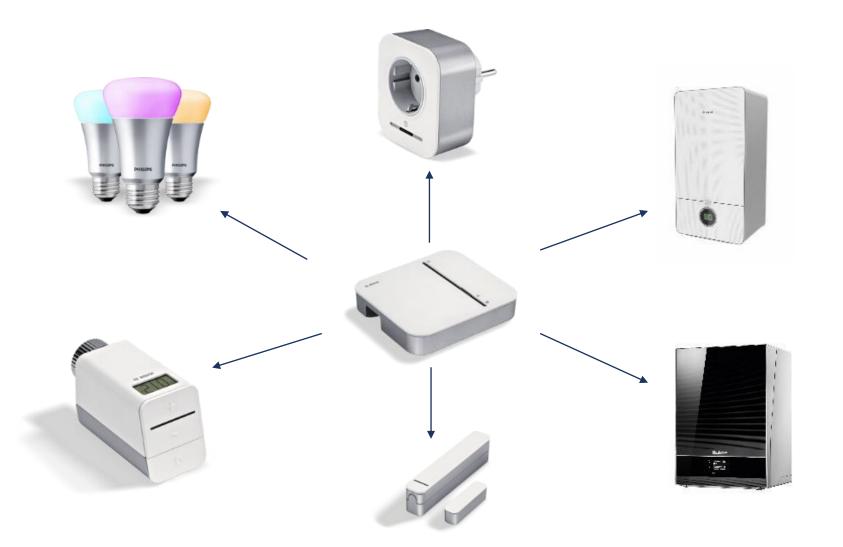

## **Bosch Smart Home**

#### BACKGROUND

- It was desired to develop an application as a central display and control element for the Bosch Smart Home System and all integrated devices such as smoke detectors, lamps, motion detectors, etc.
- In addition, individualization options for preset scenarios should be offered and allow the free configuration of own scenarios