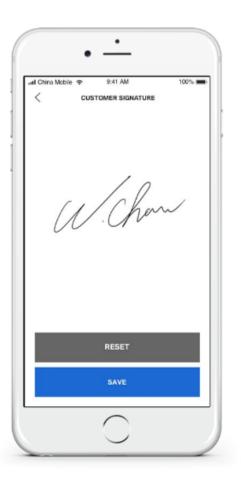

## **BMW Dealer Management System**

#### BACKGROUND

- The Sales Funnel of the BMW Dealerships is to be digitalised
- A solution without media discontinuity is required to display the sales funnel, the customer journey and the complete buying process
- The Sales Funnel is to be further developed digitally, for example with KPI boards for sales managers

### ACTIVITIES

- Local campaign management
- Wholesale Management
- Customer administration
- Showroom Reception
- Test drive
- lead generation
- KPI dashboards for managers