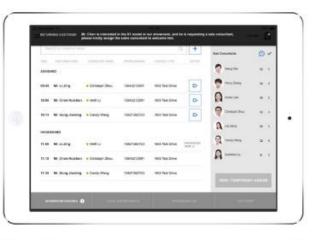

## **BMW Dealer Management System**

#### BACKGROUND

- The Sales Funnel of the BMW Dealerships is to be digitalised
- A solution without media discontinuity is required to display the sales funnel, the customer journey and the complete buying process
- The Sales Funnel is to be further developed digitally, for example with KPI boards for sales managers

### ACTIVITIES

- Local campaign management
- Wholesale Management
- Customer administration
- Showroom Reception
- Test drive
- lead generation
- KPI dashboards for managers

### RESULTS

- ✓ A user-friendly mobile app / desktop for BMW dealers
- ✓ The app includes all areas from lead generation to after sales
- ✓ The purchase process can be completed completely paperless
- $\checkmark$  The collected data are digitally evaluated
- ✓ Campaign management is carried out on the basis of the data