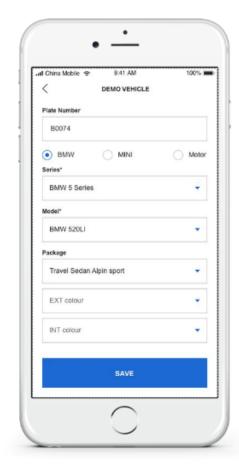

#### BACKGROUND

- The Sales Funnel of the BMW Dealerships is to be digitalised
- A solution without media discontinuity is required to display the sales funnel, the customer journey and the complete buying process
- The Sales Funnel is to be further developed digitally, for example with KPI boards for sales managers

### ACTIVITIES

- Local campaign management
- Wholesale Management
- Customer administration
- Showroom Reception
- Test drive
- lead generation
- KPI dashboards for managers

### RESULTS

- ✓ A user-friendly mobile app / desktop for BMW dealers
- ✓ The app includes all areas from lead generation to after sales
- ✓ The purchase process can be completed completely paperless
- $\checkmark$  The collected data are digitally evaluated
- ✓ Campaign management is carried out on the basis of the data