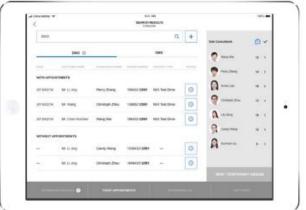

## **BMW Dealer Management System**

#### BACKGROUND

- The Sales Funnel of the BMW Dealerships is to be digitalised
- A solution without media discontinuity is required to display the sales funnel, the customer journey and the complete buying process
- The Sales Funnel is to be further developed digitally, for example with KPI boards for sales managers

### ACTIVITIES

- Local campaign management
- Wholesale Management
- Customer administration
- Showroom Reception
- Test drive
- lead generation
- KPI dashboards for managers

### RESULTS

- ✓ A user-friendly mobile app / desktop for BMW dealers
- ✓ The app includes all areas from lead generation to after sales
- ✓ The purchase process can be completed completely paperless
- $\checkmark$  The collected data are digitally evaluated
- ✓ Campaign management is carried out on the basis of the data