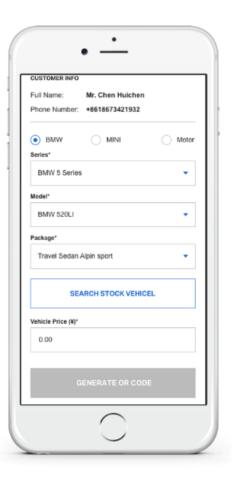

#### BACKGROUND

- The Sales Funnel of the BMW Dealerships is to be digitalised
- A solution without media discontinuity is required to display the sales funnel, the customer journey and the complete buying process
- The Sales Funnel is to be further developed digitally, for example with KPI boards for sales managers

### ACTIVITIES

- Local campaign management
- Wholesale Management
- Customer administration
- Showroom Reception
- Test drive
- lead generation
- KPI dashboards for managers

### RESULTS

- ✓ A user-friendly mobile app / desktop for BMW dealers
- ✓ The app includes all areas from lead generation to after sales
- ✓ The purchase process can be completed completely paperless
- $\checkmark$  The collected data are digitally evaluated
- ✓ Campaign management is carried out on the basis of the data