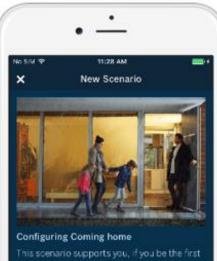

# PROJECT REFERENCE: BOSCH SMART HOME

This scenario supports you, if you be the first to come home at night and you want to make yourself comfortable. Here, all the selected areas are in heating phase controlled high and turned off the alarm.