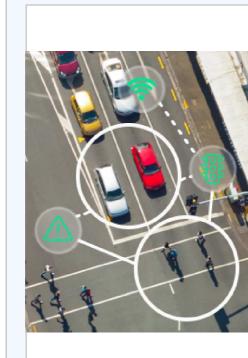

### Public Safety

Analyze video sources to extract key entities and monitor real-time events to help ensure public safety

## (3) Transportation

Analyze traffic patterns, prevent accidents, and support safer roadways