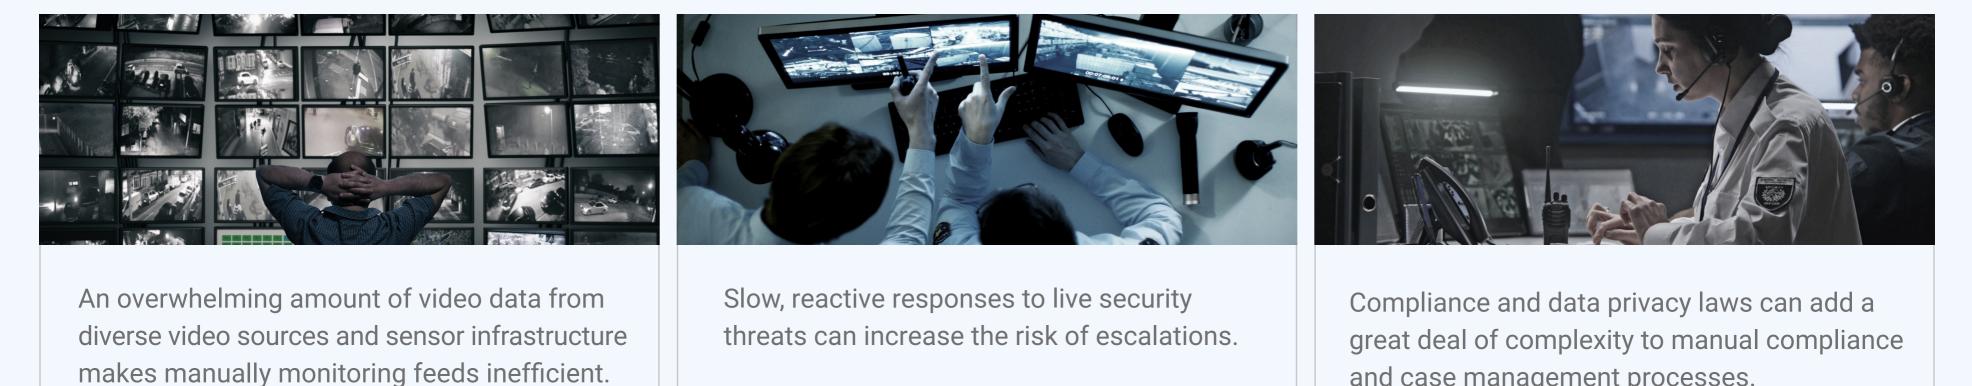

# Could you identify a security threat in less than one second?

To stay ahead of potential risks, you need a security solution that offers Al-driven tools for

| E |  |
|---|--|
|   |  |
|   |  |
|   |  |
|   |  |

seamless case documentation

translation

and case management processes.