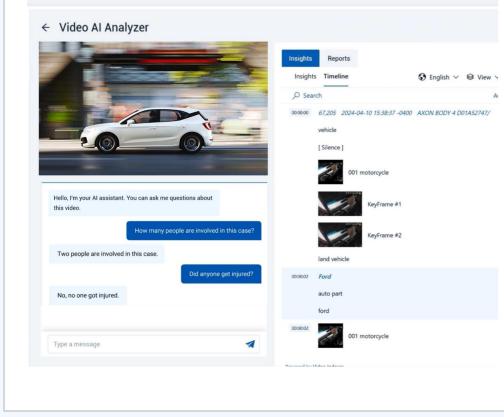

# Introducing VerityAl - purpose built for smart spaces

VerityAI is a vision language model (VLM) that processes and combines visual and textual data to detect and analyze threats in real time, enabling personnel to make faster, more confident decisions. This AI-driven application transforms visual data from any source into actionable insights for safer public spaces.

# VerityAI enhances situational awareness and automates critical workflows