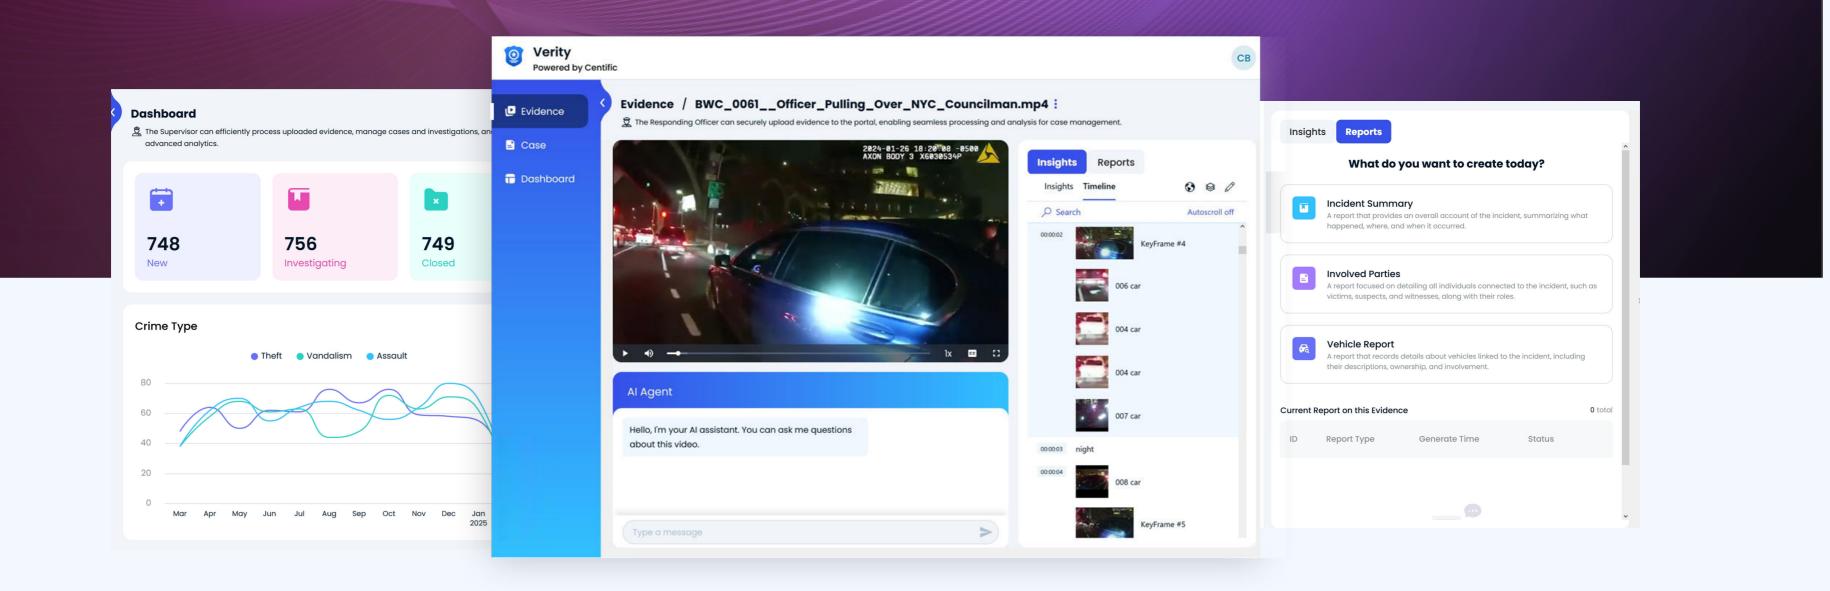

# Introducing VerityAl - purpose built for smart spaces

VerityAI is a vision language model (VLM) that processes and combines visual and textual data to detect and analyze threats in real time, enabling personnel to make faster, more confident decisions. This AI-driven application transforms visual data from any source into actionable insights for safer public spaces.

# VerityAI enhances situational awareness and automates critical workflows