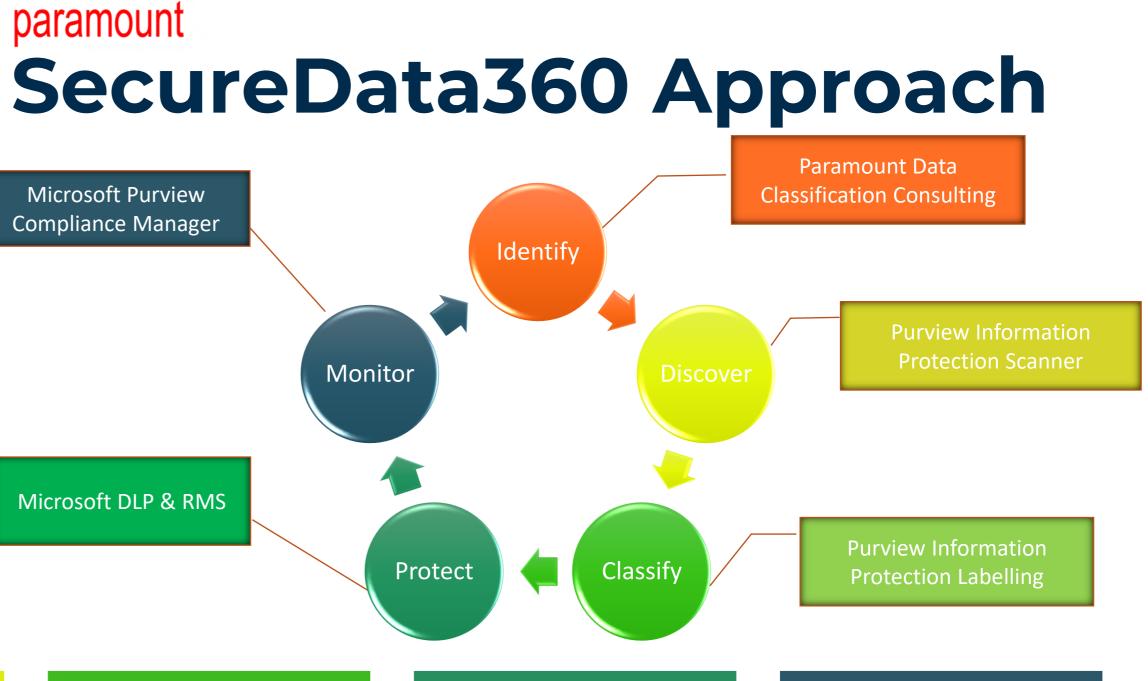

# paramount Paramount SecureData360

Paramount SecureData360 service using the Microsoft Purview Information Protection provides a comprehensive solution that enables the organization data complies with the legal and regulatory standards practiced in the country. Purview Information Protection , Microsoft Endpoint Manager, Microsoft DLP, Insider Risk Management and Compliance Manager are part of the Paramount SecureData360 that helps to classify ,protect, govern and meet compliance requirements.

#### 1. Identify Phase

• Structured consulting exercise by the compliance experts with data protection experience

#### 2. Discover Phase

• Data discovery by using Microsoft Purview solution's scanner tool and native DLP discovery capability

#### 3. Classify Phase

- Data classification and labelling by using **Purview Information** protection's labelling tool.

Monitor

#### 4. Protect Phase

• Data protection phase which includes DLP features and Rights management encryption from Purview.

#### 5. Monitor Phase

 Continuous monitoring and governance using Microsoft compliance manager.