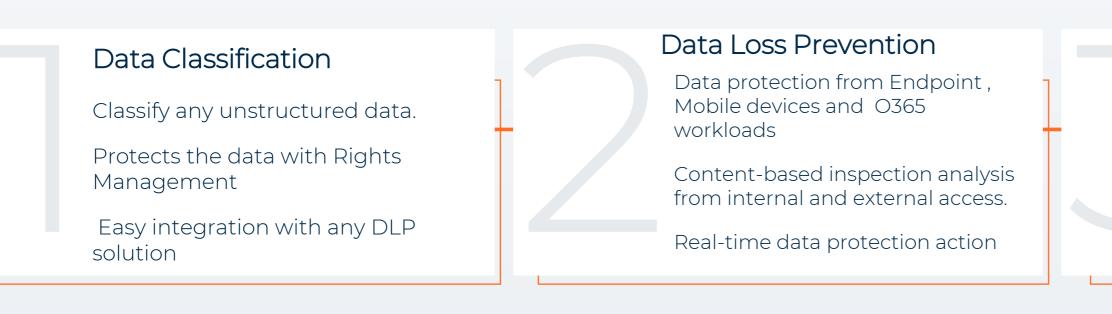

#### **IDEAL SOLUTION**

- ✓ Easy maintenance
- ✓ Classify Sensitive Data
- ✓ Data Leakage Prevention
- ✓ Insider Risk Discovery
- ✓ Rights Management

- ✓ Protect data anywhere and anytime
- Data should be compliant as per industry and regulatory standards
- Identify the internal and external  $\checkmark$ data threats