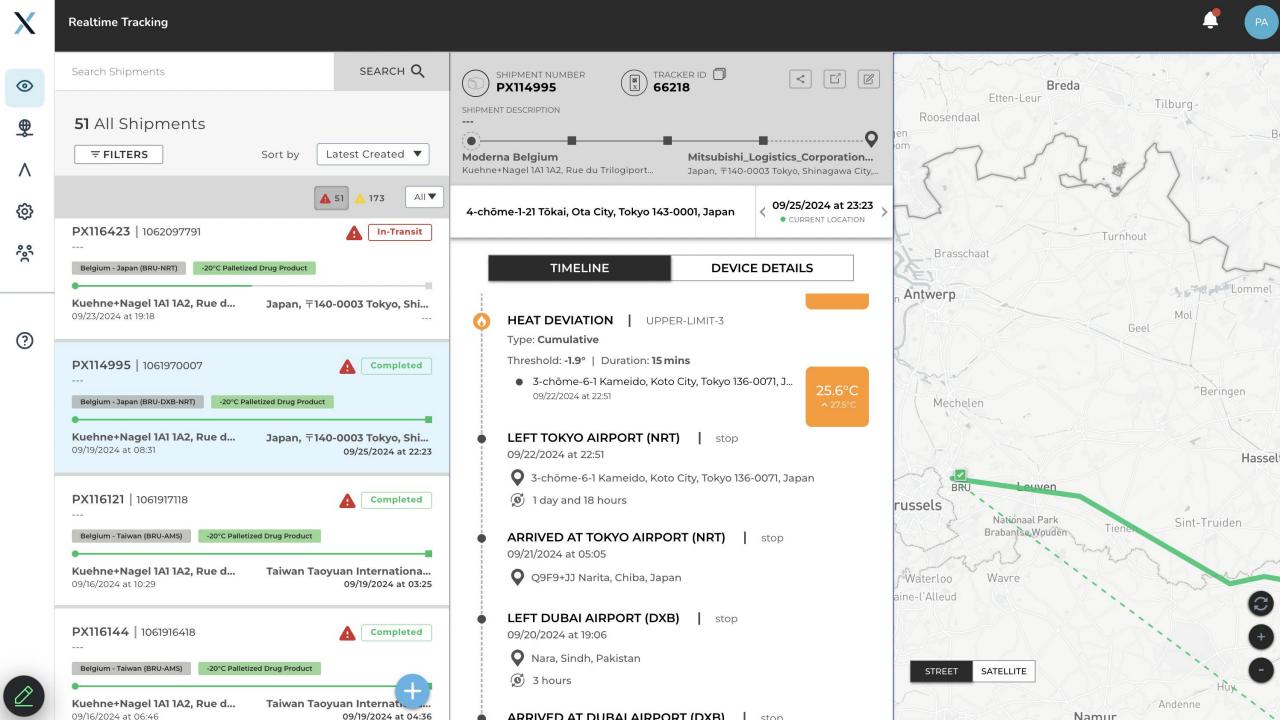

### Solution

PAXAFE is a logistics orchestration & decision intelligence platform that helps cold chain manufacturers and Logistics Service Providers (LSP) reduce monitoring & intervention costs [for IoT-enabled visibility], digitize & automate Lane Validation and Lane Risk Assessments (LRA), and incorporate prescriptive recommendation into the real-time visibility network.

### **Customer Benefit**

Acting as the trust layer for temperature-controlled logistics networks whose mission is to drive towards zero waste in cold chain transportation, PAXAFE accelerates and improves logistics planning decisions (SOP, routing, packaging, carrier, mode of transport, IoT) while automating tactical monitoring of critical day to day shipments.

PAXAFE customers benefit from putting their cold chain operations on auto-pilot – accelerated and optimized decision-making & instant tradeoff analysis – powered by gen-AI -- without the costly dashboards, consultants and analysis paralysis