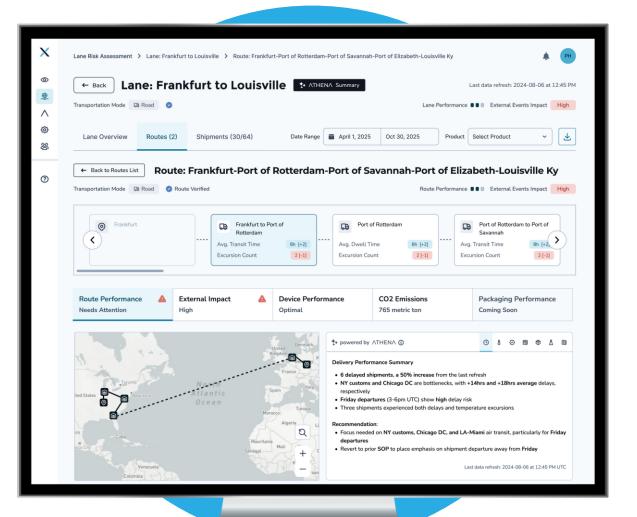

### Solution

PAXAFE is a logistics orchestration & decision intelligence platform that helps cold chain manufacturers and Logistics Service Providers (LSP) reduce monitoring & intervention costs [for IoT-enabled visibility], digitize & automate Lane Validation and Lane Risk Assessments (LRA), and incorporate prescriptive recommendation into the real-time visibility network.

### **Customer Benefit**

Acting as the trust layer for temperature-controlled logistics networks whose mission is to drive towards zero waste in cold chain transportation, PAXAFE accelerates and improves logistics planning decisions (SOP, routing, packaging, carrier, mode of transport, IoT) while automating tactical monitoring of critical day to day shipments.

PAXAFE customers benefit from putting their cold chain operations on auto-pilot – accelerated and optimized decision-making & instant tradeoff analysis – powered by gen-AI -- without the costly dashboards, consultants and analysis paralysis