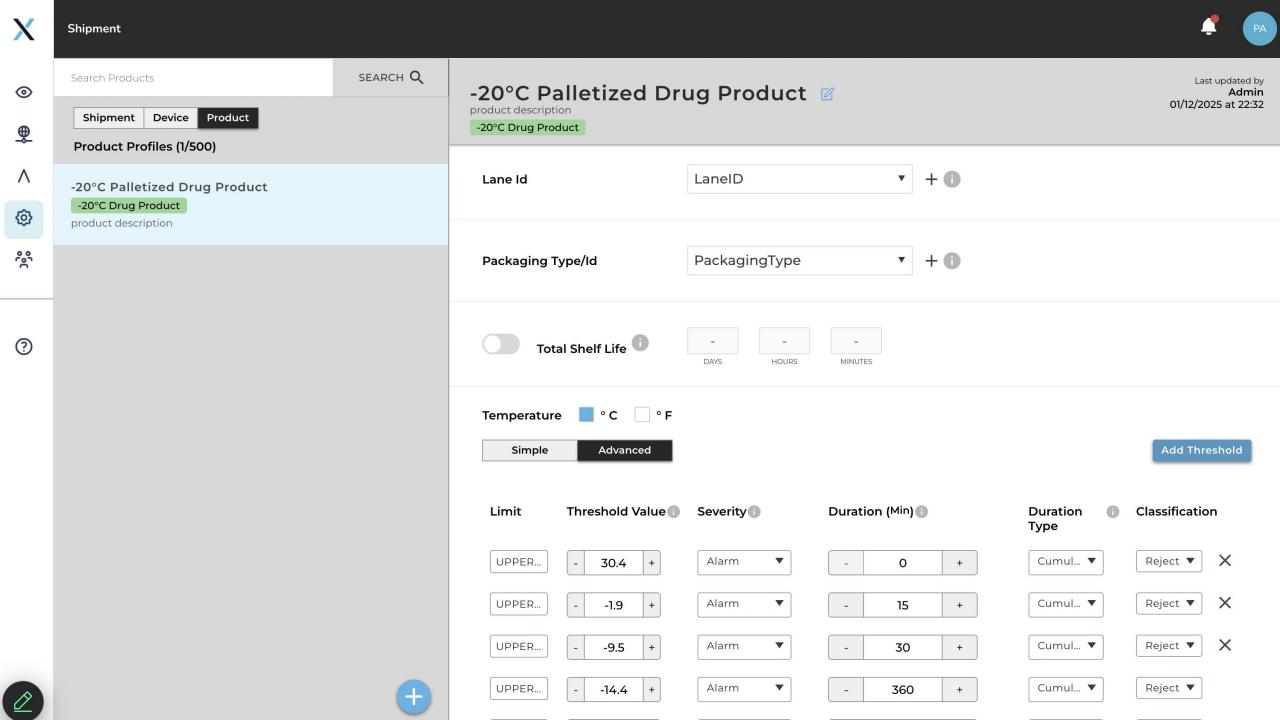

### Solution

PAXAFE is a logistics orchestration & decision intelligence platform that helps cold chain manufacturers and Logistics Service Providers (LSP) reduce monitoring & intervention costs [for IoT-enabled visibility], digitize & automate Lane Validation and Lane Risk Assessments (LRA), and incorporate prescriptive recommendation into the real-time visibility network.

### **Customer Benefit**

Acting as the trust layer for temperature-controlled logistics networks whose mission is to drive towards zero waste in cold chain transportation, PAXAFE accelerates and improves logistics planning decisions (SOP, routing, packaging, carrier, mode of transport, IoT) while automating tactical monitoring of critical day to day shipments.