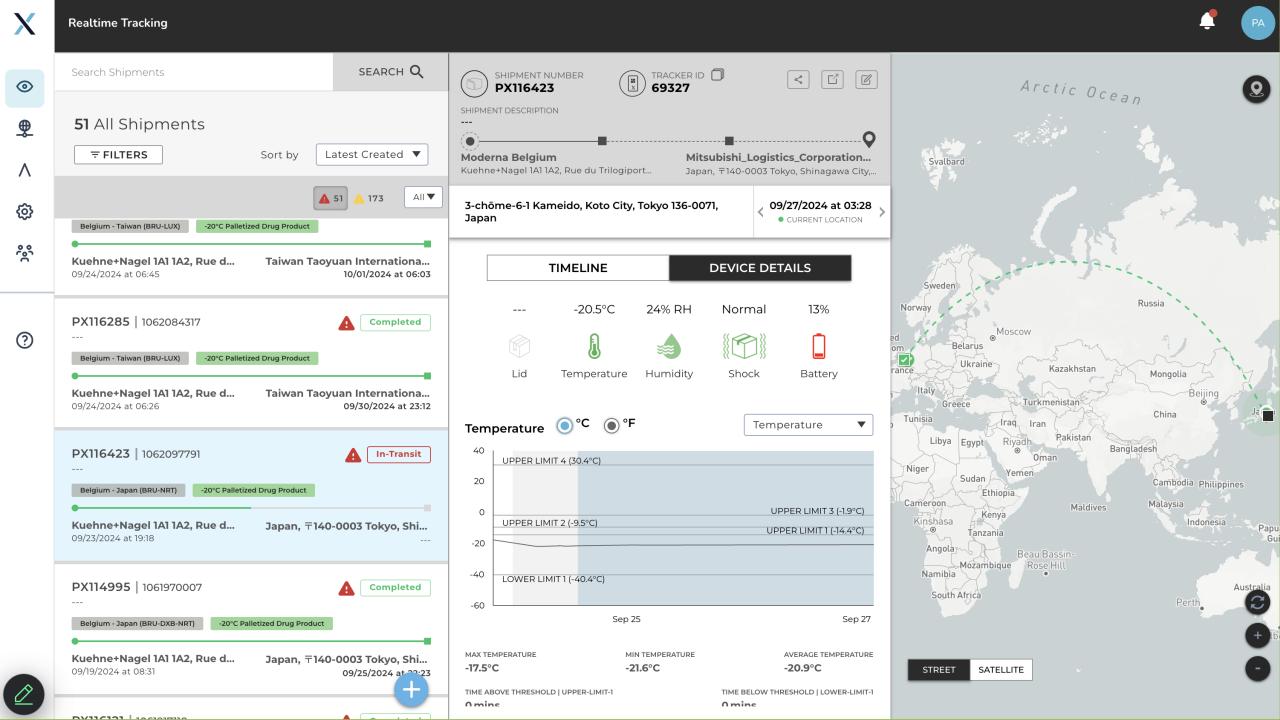

### Solution

PAXAFE is a logistics orchestration & decision intelligence platform that helps cold chain manufacturers and Logistics Service Providers (LSP) reduce monitoring & intervention costs [for IoT-enabled visibility], digitize & automate Lane Validation and Lane Risk Assessments (LRA), and incorporate prescriptive recommendation into the real-time visibility network.

### **Customer Benefit**

Acting as the trust layer for temperature-controlled logistics networks whose mission is to drive towards zero waste in cold chain transportation, PAXAFE accelerates and improves logistics planning decisions (SOP, routing, packaging, carrier, mode of transport, IoT) while automating tactical monitoring of critical day to day shipments.

PAXAFE customers benefit from putting their cold chain operations on auto-pilot – accelerated and optimized decision-making & instant tradeoff analysis – powered by gen-AI -- without the costly dashboards, consultants and analysis paralysis