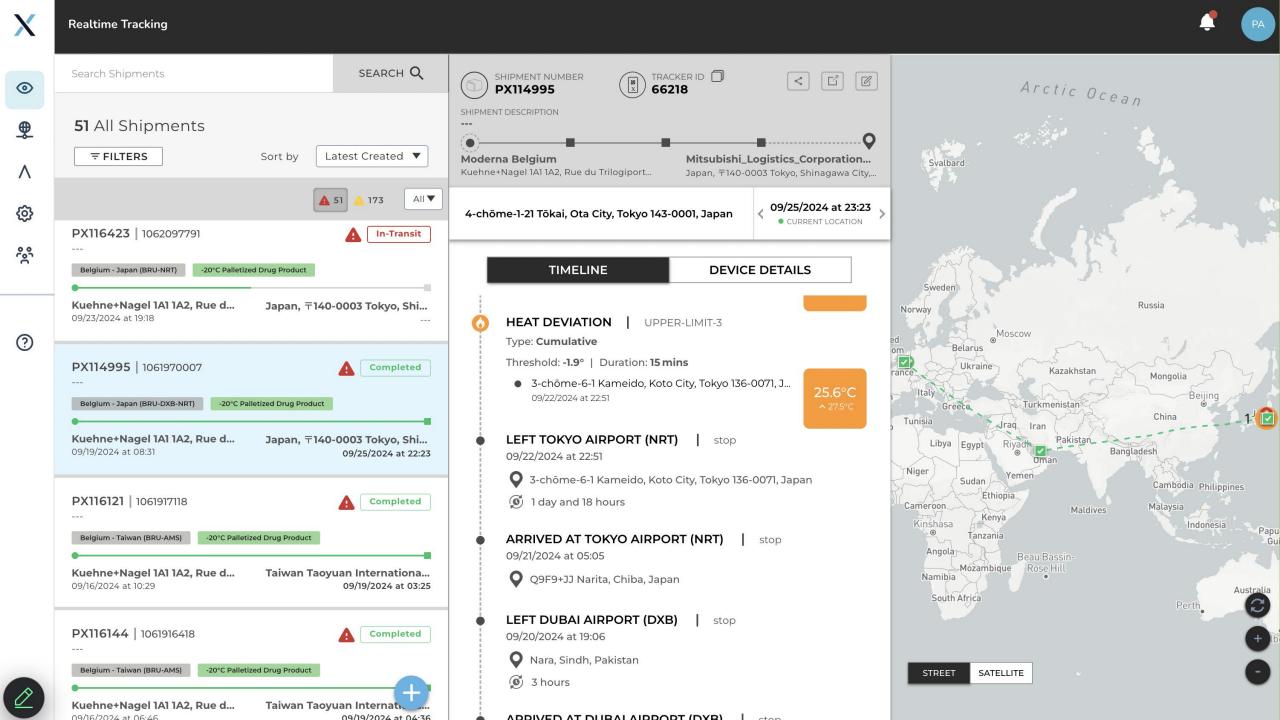

### Solution

PAXAFE is a logistics orchestration & decision intelligence platform that helps cold chain manufacturers and Logistics Service Providers (LSP) reduce monitoring & intervention costs [for IoT-enabled visibility], digitize & automate Lane Validation and Lane Risk Assessments (LRA), and incorporate prescriptive recommendation into the real-time visibility network.

### **Customer Benefit**

Acting as the trust layer for temperature-controlled logistics networks whose mission is to drive towards zero waste in cold chain transportation, PAXAFE accelerates and improves logistics planning decisions (SOP, routing, packaging, carrier, mode of transport, IoT) while automating tactical monitoring of critical day to day shipments.