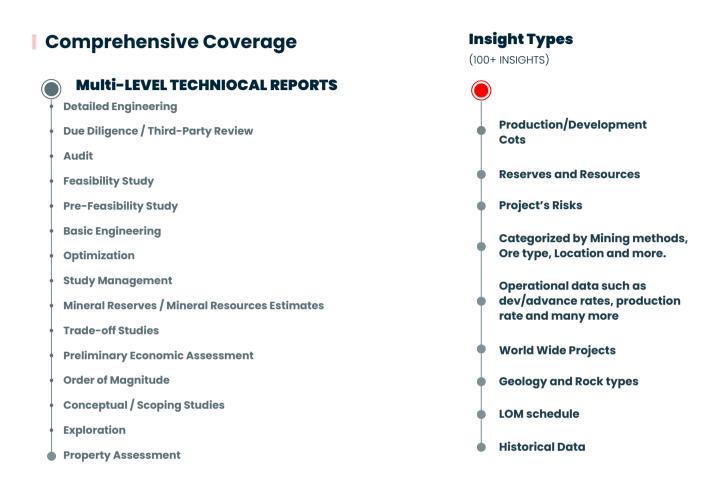

### **TECHNICAL DATA & MINING STUDIES**

NI 43-101 technical reports: analysis and synthesis

### > AI-POWERED ANALYSIS OF TECHNICAL STUDIES

Starseed is an invaluable tool for consulting and engineering firms, offering a robust platform for benchmarking and evaluating project design metrics. By analyzing thousands of technical reports, Starseed enables detailed assessments of CAPEX, OPEX, and related operational costs, allowing firms to compare mining projects globally and deliver accurate insights and recommendations.

### **Key Capabilities**

- High Fidelity Visibility Over 5,000 analyzed technical reports (updated weekly) provide intelligence insights into mining projects globally.
- > Synthesized Table- tabulated technical data of project around the works for easy, fast and efficient search and due diligence
- > AI-Calculated Normalized Data: AI-standardized fields for various production and development-related metrics derived from technical reports with detailed explanations of the calculations.
- > AI-Copilot- Starseed's generative AI delivers instant organizational intelligence and detailed summary reports for thorough analysis and evaluation.