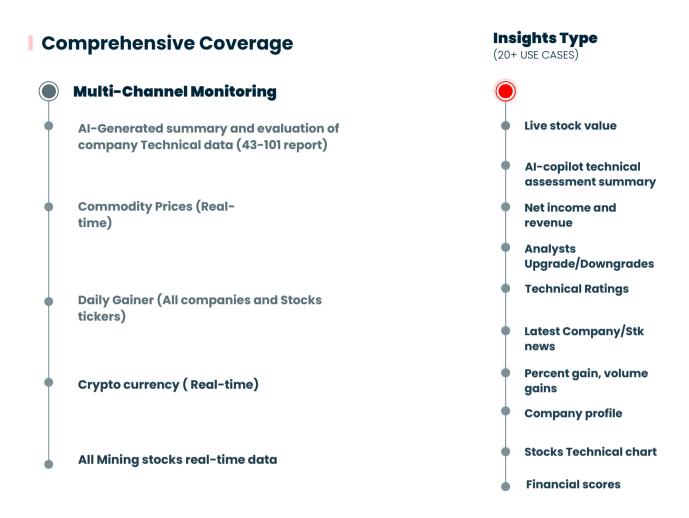

### **REAL-TIME FINANTIAL DATA**

### **> REAL-TIME FINANTIAL DATA**

Starseed's live financial signals and company profiles, combined with technical evaluation and AI-generated insights, provide an instrumental tool for assessing a company's financial health and standing.

### **Key Capabilities**

- > High Fidelity Visibility Real time financial info of all companies globbaly
- > Real-time data- Updated financial data and evaluations every minute.
- > AI-Generated technical summary Starseed's generative AI delivers instant intelligence and risk analysis of company portfolio based on its techical reports for a comprehensive evaluation