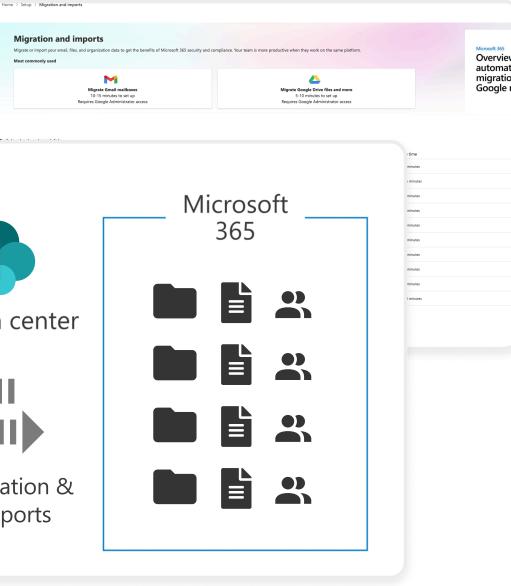

#### Connect to Google Workspace

Installing the Microsoft 365 Migration App in your Google Workspace Environment.

Select and scan drives

Make sure the content being migrated is safe.

### Verify destination paths

Verify the destination paths for the drives.

Start the migration for your selected drives.

| Home > Setup > Migration and imp   | orts > Google Drive migration |       |
|------------------------------------|-------------------------------|-------|
| Google Drive migra                 | ation                         |       |
| 😨 For mail, calendar items, ar     |                               |       |
| Overview Drives                    |                               |       |
| Add the Micros<br>Workspace acco   | Google<br>Workspace           |       |
| Scan result                        |                               | S     |
| Destination planning<br>Connect to |                               | Admin |
|                                    |                               | 4     |
|                                    |                               |       |
|                                    |                               |       |
|                                    |                               | Migra |