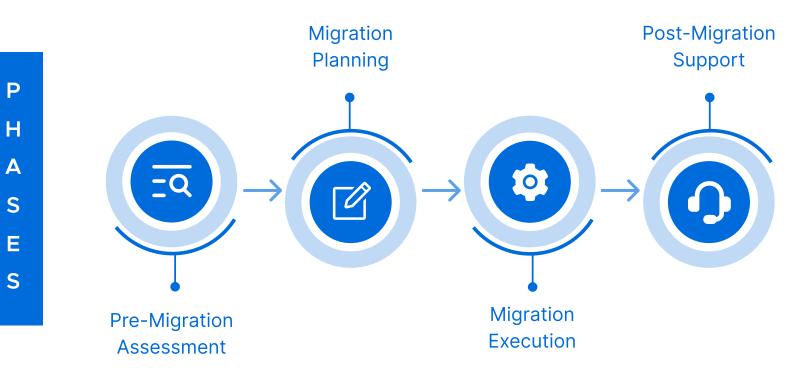

## What We Do?

- Provision & License users in Microsoft 365 environment
- Provision OneDrive for Business sites for migration users
- Perform a lift and shift of data from Google Drive to OneDrive for business as per the plan.

## What You Get?

Successful migration from Google Cloud to M365 ecosystem.

Enhanced user and collaboration experience.

Operate out of secure and compliance ready environment.

Optimised running cost and support readily available directly from Microsoft.