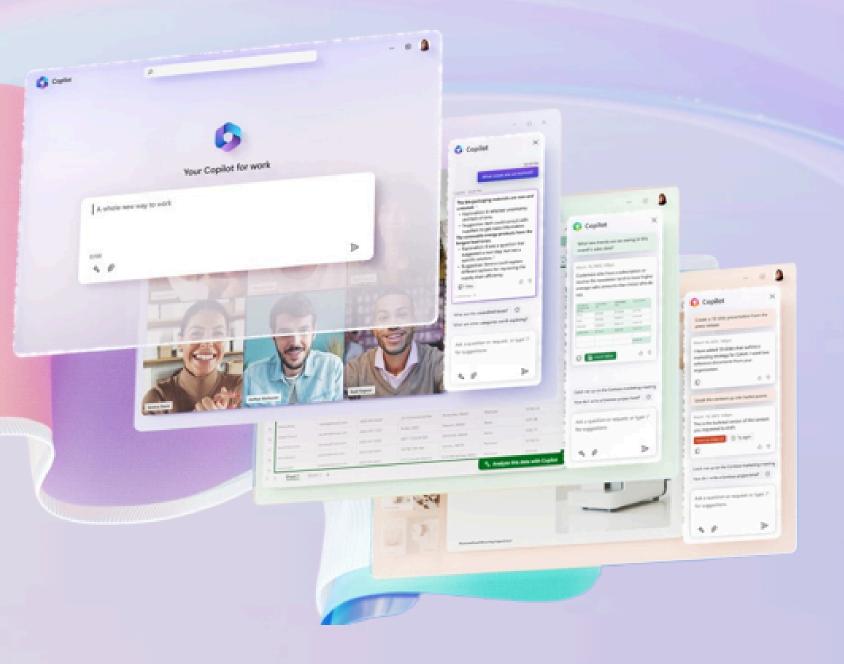

#### Integrating Copilot into Your Workflow

Introduce Copilot into daily routines with ease.

Address challenges with targeted support.

Create a culture of innovation and adaptability.

**PENTHARA**