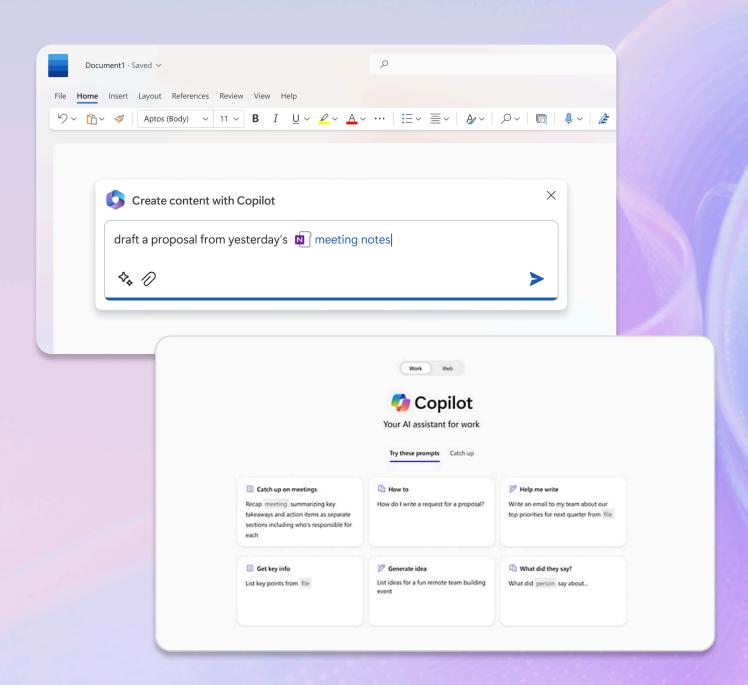

#### Integrating Copilot into Your Workflow

Introduce Copilot into daily routines with ease.

Address challenges with targeted support.

Create a culture of innovation and adaptability.

**PENTHARA**