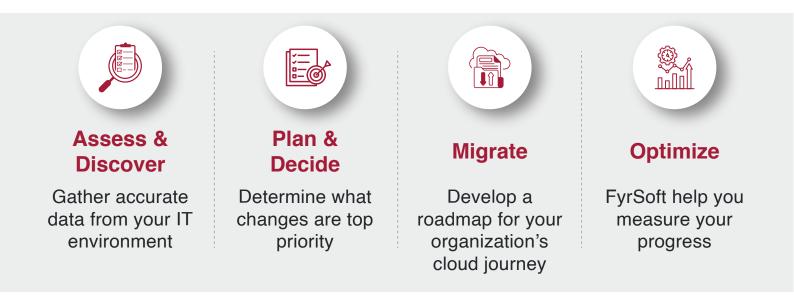

## With the Data and Infrastructure Migration Assessment we take four-phased approach

of enterprise workloads will be in the public cloud by the end of 2020<sup>1</sup>

1 Statistica : Worldwide Enterprise Workloads Take the next step today!