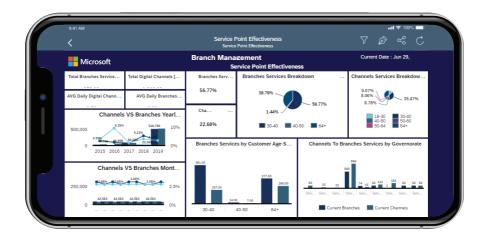

## **\$** FINANCE DASHBOARD

The financial dashboards offers a wide range of reports specifically design to monitor your financial performance across the board it includes, but not limited to:

|                                                                                                                                    | Branch Management                         |                        |                                         |                                                   |                                    | Current Date : Jun 29, 2020                           |                                                                                            |  |
|------------------------------------------------------------------------------------------------------------------------------------|-------------------------------------------|------------------------|-----------------------------------------|---------------------------------------------------|------------------------------------|-------------------------------------------------------|--------------------------------------------------------------------------------------------|--|
| Microsoft                                                                                                                          |                                           |                        |                                         | Service Point Effectivene                         | 55                                 |                                                       |                                                                                            |  |
| Enter value(s) for Day Date: Ent                                                                                                   |                                           | Enter value            | s) for Country Name:                    |                                                   | Enter value(s) for institute Name: |                                                       |                                                                                            |  |
| Total Branches Services (2018)<br>972.00                                                                                           | Total Digital Charry                      |                        | Branches Services<br>Growth Ratio       | Branches Services Breakdos<br>Age Segment)        | un (Customer                       | Channels Services Breakdown<br>(Customer Age Segment) |                                                                                            |  |
| 572.00<br>JUS Daily Digital Channels<br>Services                                                                                   | 1,390.00<br>MG Daily Branches<br>Services |                        | 56.77%                                  | 36.79%                                            |                                    | н 294                                                 |                                                                                            |  |
| 8.72 6.0<br>Channels V5 Branches Yearly Services                                                                                   |                                           |                        | Channels Services<br>Grewth Ratio       | 1.00                                              | - 59,77%                           | 0.07%                                                 | 0.07%<br>E.09%<br>3.7% Service Fried Fried Fried Children and<br>Service Fried Efficiences |  |
|                                                                                                                                    |                                           | 22.68%                 | 20-40                                   | <b>2</b> 0-40 <b>1</b> 40-50 <b>6</b> 44          |                                    |                                                       |                                                                                            |  |
| 2015 2019 2019 2019 2019<br>■ Careet Davies Cloanes Stronger<br>■ Digital Carees Stronger<br>Channels VS Branches Monthly Services |                                           | Branches Services by C | 277.00                                  | Channels To Brancher                              | 15 Services by Governe 1977        | <u>_</u>                                              |                                                                                            |  |
| 250,000<br>4.100 a/m3 4.00 a/m3 4.00 m);<br>0 4.110 a/m3 4.00 a/m3 4.00 m);<br>0 4.110 a/m3 4.00 a/m3 4.00 m);<br>0 6/6            |                                           |                        | 207.20<br>14.69 7.00<br>30-40 40.50 64+ |                                                   | Gom. Gom. Gom.                     | 11 41 <sup>100</sup><br>Darmin Broke                  | nan 🗰 man 🗰 me<br>n Brankdown - Konkerner Age<br>- 10.000                                  |  |
| Current Channels Durin<br>Digital Channels Sr Growth                                                                               | nt Branches 🛛 🔶 Bra                       | nch Sr Growth          | Current Vear To<br>Current Vear To      | Date Number Of Senice<br>Date Number Of Customers | Corre                              | t insome 🖬 Carrier 🛛 31,399 -                         |                                                                                            |  |
|                                                                                                                                    |                                           |                        |                                         |                                                   |                                    | ~                                                     | Ø                                                                                          |  |