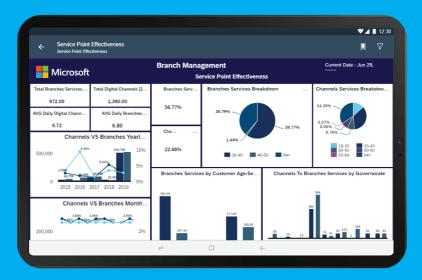

## **\$** FINANCE DASHBOARD

The financial dashboards offers a wide range of reports specifically design to monitor your financial performance across the board it includes, but not limited to:

|                                                                                                                                    | Branch Management                         |                        |                                         |                                                   |                                    | Current Date : Jun 29, 2020                           |                                                                                            |  |
|------------------------------------------------------------------------------------------------------------------------------------|-------------------------------------------|------------------------|-----------------------------------------|---------------------------------------------------|------------------------------------|-------------------------------------------------------|--------------------------------------------------------------------------------------------|--|
| Microsoft                                                                                                                          |                                           |                        |                                         | Service Point Effectivene                         | 55                                 |                                                       |                                                                                            |  |
| Enter value(s) for Day Date: Ent                                                                                                   |                                           | Enter value            | s) for Country Name:                    |                                                   | Enter value(s) for institute Name: |                                                       |                                                                                            |  |
| Total Branches Services (2018)<br>972.00                                                                                           | Total Digital Charry                      |                        | Branches Services<br>Growth Ratio       | Branches Services Breakdos<br>Age Segment)        | un (Customer                       | Channels Services Breakdown<br>(Customer Age Segment) |                                                                                            |  |
| 572.00<br>JUS Daily Digital Channels<br>Services                                                                                   | 1,390.00<br>MG Daily Branches<br>Services |                        | 56.77%                                  | 36.79%                                            |                                    | н 294                                                 |                                                                                            |  |
| 8.72 6.0<br>Channels V5 Branches Yearly Services                                                                                   |                                           |                        | Channels Services<br>Grewth Ratio       | 1.00                                              | - 59,77%                           | 0.07%                                                 | 0.07%<br>E.09%<br>3.7% Service Fried Fried Fried Children and<br>Service Fried Efficiences |  |
|                                                                                                                                    |                                           | 22.68%                 | 20-40                                   | <b>2</b> 0-40 <b>1</b> 40-50 <b>6</b> 44          |                                    |                                                       |                                                                                            |  |
| 2015 2019 2019 2019 2019<br>■ Careet Davies Cloanes Stronger<br>■ Digital Carees Stronger<br>Channels VS Branches Monthly Services |                                           | Branches Services by C | 277.00                                  | Channels To Brancher                              | 15 Services by Governe 1977        | <u>_</u>                                              |                                                                                            |  |
| 250,000<br>4.100 a/m3 4.00 a/m3 4.00 m);<br>0 4.110 a/m3 4.00 a/m3 4.00 m);<br>0 4.110 a/m3 4.00 a/m3 4.00 m);<br>0 6/6            |                                           |                        | 207.20<br>14.69 7.00<br>30-40 40.50 64+ |                                                   | Gom. Gom. Gom.                     | 11 41 <sup>100</sup><br>Darmin Broke                  | nan 🗰 man 🗰 me<br>n Brankdown - Konkerner Age<br>- 10.000                                  |  |
| Current Channels Durin<br>Digital Channels Sr Growth                                                                               | nt Branches 🛛 🔶 Bra                       | nch Sr Growth          | Current Vear To<br>Current Vear To      | Date Number Of Senice<br>Date Number Of Customers | Corre                              | t insome 🖬 Carrier 🛛 31,399 -                         |                                                                                            |  |
|                                                                                                                                    |                                           |                        |                                         |                                                   |                                    | ~                                                     | Ø                                                                                          |  |