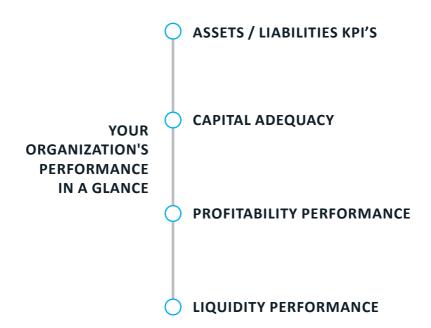

## **\$** FINANCE DASHBOARD

The financial dashboards offers a wide range of reports specifically design to monitor your financial performance across the board it includes, but not limited to:

|                                                                                                                                    | Branch Management                         |                        |                                         |                                                   |                                    | Current Date : Jun 29, 2020                           |                                                                                            |  |
|------------------------------------------------------------------------------------------------------------------------------------|-------------------------------------------|------------------------|-----------------------------------------|---------------------------------------------------|------------------------------------|-------------------------------------------------------|--------------------------------------------------------------------------------------------|--|
| Microsoft                                                                                                                          |                                           |                        |                                         | Service Point Effectivene                         | 55                                 |                                                       |                                                                                            |  |
| Enter value(s) for Day Date: Ent                                                                                                   |                                           | Enter value            | s) for Country Name:                    |                                                   | Enter value(s) for institute Name: |                                                       |                                                                                            |  |
| Total Branches Services (2018)<br>972.00                                                                                           | Total Digital Charry                      |                        | Branches Services<br>Growth Ratio       | Branches Services Breakdos<br>Age Segment)        | un (Customer                       | Channels Services Breakdown<br>(Customer Age Segment) |                                                                                            |  |
| 572.00<br>JUS Daily Digital Channels<br>Services                                                                                   | 1,390.00<br>MG Daily Branches<br>Services |                        | 56.77%                                  | 36.79%                                            |                                    | н 294                                                 |                                                                                            |  |
| 8.72 6.0<br>Channels V5 Branches Yearly Services                                                                                   |                                           |                        | Channels Services<br>Grewth Ratio       | 1.00                                              | - 59,77%                           | 0.07%                                                 | 0.07%<br>E.09%<br>3.7% Service Fried Fried Fried Children and<br>Service Fried Efficiences |  |
|                                                                                                                                    |                                           | 22.68%                 | 20-40                                   | <b>2</b> 0-40 <b>1</b> 40-50 <b>6</b> 44          |                                    |                                                       |                                                                                            |  |
| 2015 2019 2019 2019 2019<br>■ Careet Davies Cloanes Stronger<br>■ Digital Carees Stronger<br>Channels VS Branches Monthly Services |                                           | Branches Services by C | 277.00                                  | Channels To Brancher                              | 15 Services by Governe 1977        | <u>_</u>                                              |                                                                                            |  |
| 250,000<br>4.100 a/m3 4.00 a/m3 4.00 m);<br>0 4.110 a/m3 4.00 a/m3 4.00 m);<br>0 4.110 a/m3 4.00 a/m3 4.00 m);<br>0 6/6            |                                           |                        | 207.20<br>14.69 7.00<br>30-40 40.50 64+ |                                                   | Gom. Gom. Gom.                     | 11 41 <sup>100</sup><br>Darmin Broke                  | nan 🗰 man 🗰 me<br>n Brankdown - Konkerner Age<br>- 10.000                                  |  |
| Current Channels Durin<br>Digital Channels Sr Growth                                                                               | nt Branches 🛛 🔶 Bra                       | nch Sr Growth          | Current Vear To<br>Current Vear To      | Date Number Of Senice<br>Date Number Of Customers | Corre                              | t insome 🖬 Carrier 🛛 31,399 -                         |                                                                                            |  |
|                                                                                                                                    |                                           |                        |                                         |                                                   |                                    | ~                                                     | Ø                                                                                          |  |