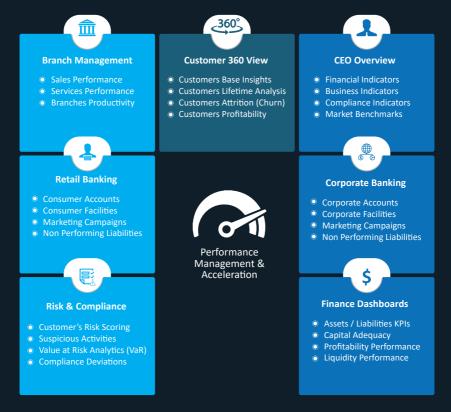

#### **BANK BI® ANALYTICS COCKPITS**

#### **CEO COCKPIT**

Today, more than ever, CEO's are in need to be informed of all the organization performance indicators in a real time manner, anytime anywhere in order for them to steer the organization in right direction and make fast accurate decisions based on real data.

For that reason, Pio-Tech introduced the banker C level manager cockpit, a fully automated performance reporting suite, empowered with AI, and ML to ensure consistency and accuracy in the data that is being visualized to the C level managers within the organization.

## **\$** FINANCE DASHBOARD

The financial dashboards offers a wide range of reports specifically design to monitor your financial performance across the board it includes, but not limited to:

|                                                                                                                                    | Branch Management                         |                        |                                         |                                                   |                                    | Current Date : Jun 29, 2020                           |                                                                                            |  |
|------------------------------------------------------------------------------------------------------------------------------------|-------------------------------------------|------------------------|-----------------------------------------|---------------------------------------------------|------------------------------------|-------------------------------------------------------|--------------------------------------------------------------------------------------------|--|
| Microsoft                                                                                                                          |                                           |                        |                                         | Service Point Effectivene                         | 55                                 |                                                       |                                                                                            |  |
| Enter value(s) for Day Date: Ent                                                                                                   |                                           | Enter value            | s) for Country Name:                    |                                                   | Enter value(s) for institute Name: |                                                       |                                                                                            |  |
| Total Branches Services (2018)<br>972.00                                                                                           | Total Digital Charry                      |                        | Branches Services<br>Growth Ratio       | Branches Services Breakdos<br>Age Segment)        | un (Customer                       | Channels Services Breakdown<br>(Customer Age Segment) |                                                                                            |  |
| 572.00<br>JUS Daily Digital Channels<br>Services                                                                                   | 1,390.00<br>MG Daily Branches<br>Services |                        | 56.77%                                  | 36.79%                                            |                                    | н 294                                                 |                                                                                            |  |
| 8.72 6.0<br>Channels V5 Branches Yearly Services                                                                                   |                                           |                        | Channels Services<br>Grewth Ratio       | 1.00                                              | - 59,77%                           | 0.07%                                                 | 0.07%<br>E.09%<br>3.7% Service Fried Fried Fried Children and<br>Service Fried Efficiences |  |
|                                                                                                                                    |                                           | 22.68%                 | 20-40                                   | <b>2</b> 0-40 <b>1</b> 40-50 <b>6</b> 44          |                                    |                                                       |                                                                                            |  |
| 2015 2019 2019 2019 2019<br>■ Careet Davies Cloanes Stronger<br>■ Digital Carees Stronger<br>Channels VS Branches Monthly Services |                                           | Branches Services by C | 277.00                                  | Channels To Brancher                              | 15 Services by Governe 1977        | <u>_</u>                                              |                                                                                            |  |
| 250,000<br>4.100 a/m3 4.00 a/m3 4.00 m);<br>0 4.110 a/m3 4.00 a/m3 4.00 m);<br>0 4.110 a/m3 4.00 a/m3 4.00 m);<br>0 6/6            |                                           |                        | 207.20<br>14.69 7.00<br>30-40 40.50 64+ |                                                   | Gom. Gom. Gom.                     | 11 41 <sup>100</sup><br>Darmin Broke                  | nan 🗰 man 🗰 me<br>n Brankdown - Konkerner Age<br>- 10.000                                  |  |
| Current Channels Durin<br>Digital Channels Sr Growth                                                                               | nt Branches 🛛 🔶 Bra                       | nch Sr Growth          | Current Vear To<br>Current Vear To      | Date Number Of Senice<br>Date Number Of Customers | Corre                              | t insome 🖬 Carrier 🛛 31,399 -                         |                                                                                            |  |
|                                                                                                                                    |                                           |                        |                                         |                                                   |                                    | ~                                                     | Ø                                                                                          |  |

#### **RISK & COMPLIANCE**

Enjoy full view over your risk and compliance factors, Pio-Tech Risk & Compliances offers you an unprariled vision on your most important assets and risk factors, ensuring that you can take prevention, and correction measures before any problem comes to the surface, whether it was from customers, unusual activities, over all value, or was it compliance deviation.

#### **CUSTOMER 360 VIEW**

We help you better understand your customers, with customer 360 view you will be receiving insights about your customers, enabling you to determine which ones are the most profitable, which ones might be moving on, and will enable you to analyse their behavior. Pio-Tech will help you make decisions that will keep your customers happy and 100% satisfied.

**Customer base** insights

**Customer lifetime** analysis

**Customer attrition** (Churn)

Customer profitability

Our branch management dashboard keeps you informed, keeps your banks performing better than ever, and keeps your customers happy with your services, all of this possible through DATA.

#### **RETAIL MANAGEMENT**

Your retail management advancement journey starts with better understanding of your overall performance. Our eagle eye dashboard offers you:

#### **CORPORATE OVERVIEW**

Maintaining your Corporate clients and keeping them satisfied never been made easier.

With Pio-tech's Corporate overview you can understand your clients needs better, faster, and in a smarter way