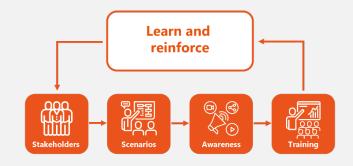

### Learn & Reinforce.

PlanB. User Adoption & Change Management means as follows: