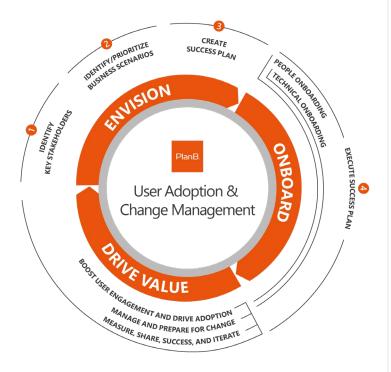

# PlanB. User Adoption & Change Management

Together with you, we define a structured and organised approach (strategic and technological), which is individually tailored to your company for the implementation.

Our best practice approach kann be divided into the 3 steps **Envision**, **Onboard und Drive Value**:

As one of only a few Microsoft FastTrack Ready Partners in Germany, we are also able to pass on the benefits of the program to our customers. Microsoft FastTrack is a program developed by Microsoft and specialized partners that provides free support from Microsoft to assist in the migration of OnPremise systems to Microsoft O365 cloud services.

#### User Adoption must be flexible.

According to our best-practice approach, end-user support is not only linked to individual points in time during the implementation but is viewed holistically and parallel to the project progress.