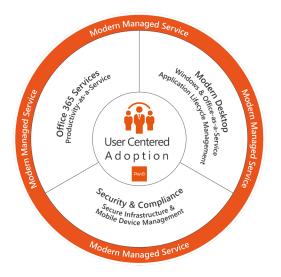

Based on our User Centered Adoption approach, we focus on your employees and their working processes. With proven, interactive workshop concepts we achieve a high level of employee acceptance and thereby ensure a holistic introduction and sustainable use of new Microsoft technologies throughout the entire organization - to ensure that your investment is well worthwhile!

## Mapping of the previous work processes using the new solutions.

To increase the motivation to use the new existing possibilities in order to optimize the cooperation and not to fall into old habits. We consider individual factors such as strategy, organizational structure and internal processes and incorporate them into the concept development.

#### User Adoption as a permanent process.

User adoption is not a sub-project for us, but an ongoing process. Therefore, we recommend the integration of several feedback loops in order to analyse again and again whether the derived measures meet the different needs and requirements. Adjustments to the "scope" and content must be

#### User Adoption as a Service.

For us, user adoption means much more than just providing end user training. In order to be able to offer continuous support, we will discuss with you the possibilities for further assistance after the successful implementation.