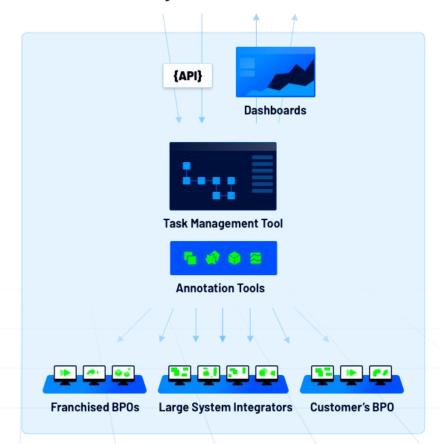

## Integrating customer data pipeline

**Annotation Tools** 

**Labelling Ops Software** 

**Customer Tools** 

APIs for annotation types

Viewers to visualize the output & QC tooling to check quality.

Customised dashboards with multi-stakeholder view.

#### **Playment Customers**