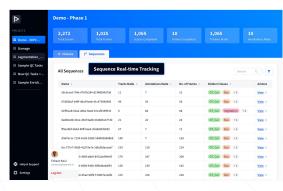

## Integrating customer data pipeline

**Annotation Tools** 

**Labelling Ops Software** 

**Customer Tools** 

APIs for annotation types

Viewers to visualize the output & QC tooling to check quality.

Customised dashboards with multi-stakeholder view.