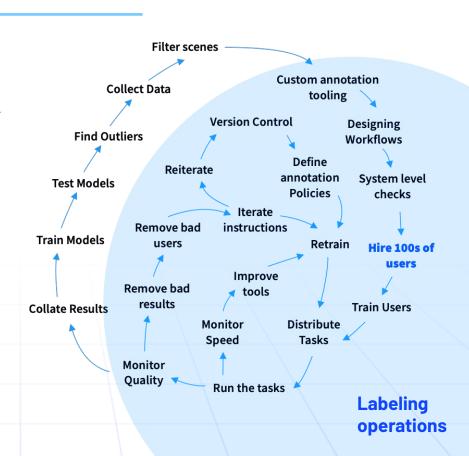

## **Hurdles in building labeled datasets**

#### Technology.

Deploy dedicated software development team to build and maintain data labeling stack.

#### Operations.

Hire, train and manage 100s of annotators.

#### Expertise.

Maintain high labeling accuracy comes extensive experience from labeling various scenarios.