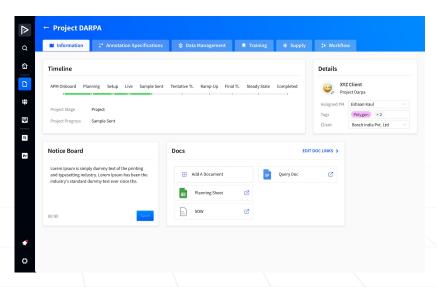

# We provide fully managed solution for labeling operations

ML engineers can focus on their core jobs rather than project managing the data workflows.