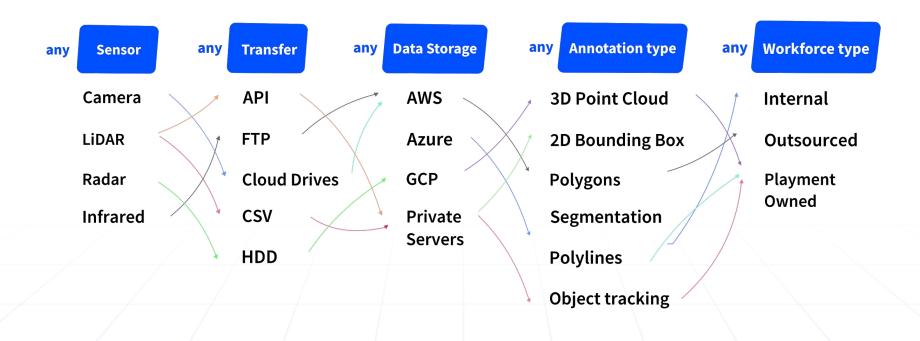

#### **Customization**

Because we work with enterprises, we are flexible on input/output of data, data storage, different workforce, data transfer, and different workforce options.