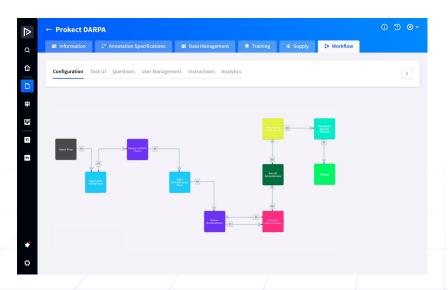

## Middleware to manage large projects at scale

**Annotation Tools** 

Labelling Ops Software

**Customer Tools** 

Internal tooling to manage workforce & large scale projects. 1 PM can handle 1000 remote workforce.