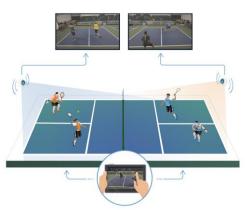

# SMARTCOURT AI TECHNOLOGY FOR EVERY SPORT

- A fully automated AI and deep-learning-based software solution for live streaming, advanced analytics, automated highlights, and VAR Light.
- Operates as a 100% software business, compatible with nearly all off-the-shelf camera solutions.

### Al Tracking and Analytics

- · Cutting-edge player and ball tracking
- Automated event recognition across each sport
- Automated highlights, stats and breakdowns

### **Automated Production**

Our SmartTracker technology automatically follows all on-court and field action for a professional broadcast experience – no cameraman or operator required.