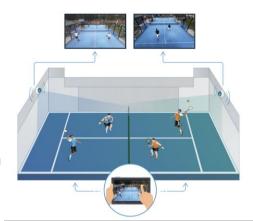

# SMARTCOURT AI TECHNOLOGY FOR EVERY SPORT

- A fully automated AI and deep-learning-based software solution for live streaming, advanced analytics, automated highlights, and VAR Light.
- Operates as a 100% software business, compatible with nearly all off-the-shelf camera solutions.

### Al Tracking and Analytics

- · Cutting-edge player and ball tracking
- Automated event recognition across each sport
- Automated highlights, stats and breakdowns

### **Automated Production**

Our SmartTracker technology automatically follows all on-court and field action for a professional broadcast experience – no cameraman or operator required.