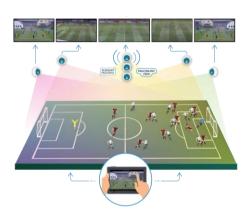

# SMARTCOURT AI TECHNOLOGY FOR EVERY SPORT

- A fully automated AI and deep-learning-based software solution for live streaming, advanced analytics, automated highlights, and VAR Light.
- Operates as a 100% software business, compatible with nearly all off-the-shelf camera solutions.

### **Automated Production**

Our SmartTracker technology automatically follows all on-court and field action for a professional broadcast experience – no cameraman or operator required.