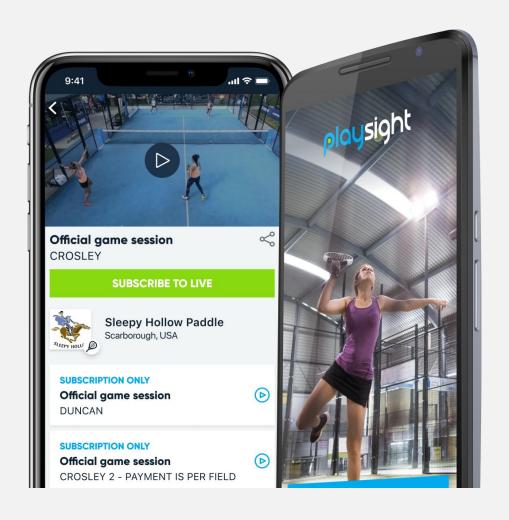

# **OTT/Content platform**

- Watch multiple, synced angles of the same live stream. A second-screen experience, inside the same video player.
- · Live & On Demand Channels
- Enhancing fan engagement & socialization
- New content platforms for athletes & teams