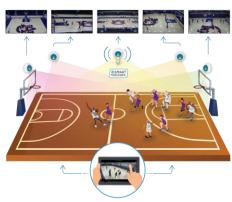

# SMARTCOURT AI TECHNOLOGY FOR EVERY SPORT

- A fully automated AI and deep-learning-based software solution for live streaming, advanced analytics, automated highlights, and VAR Light.
- Operates as a 100% software business, compatible with nearly all off-the-shelf camera solutions.

### Al Tracking and Analytics

- · Cutting-edge player and ball tracking
- Automated event recognition across each sport
- Automated highlights, stats and breakdowns

### **Automated Production**

Our SmartTracker technology automatically follows all on-court and field action for a professional broadcast experience – no cameraman or operator required.