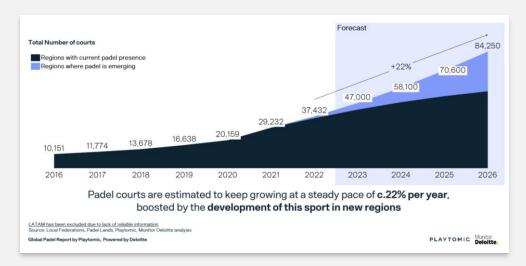

### Large and Growing Addressable Market

- Market Trends: Al Automated Camera technology is rapidly becoming the norm at all levels. In the near future, a majority of sports facilities will be connected, revolutionizing the way we experience sports.
- Market Potential: There's a potential for ~1 million "smart courts", translating to a Total Addressable Market (TAM) of \$5B per annum1.
- Emerging Sports: Padel and Pickleball, currently the world's fastest-growing sports, have 100K courts as of 2023. This number is projected to double by 2026, indicating a significant market expansion."