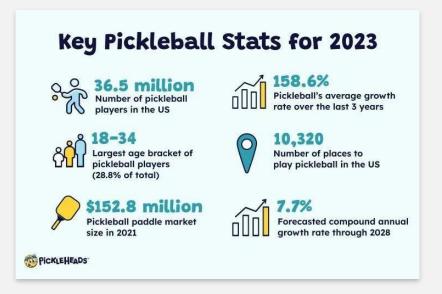

### Large and Growing Addressable Market

- Market Trends: Al Automated Camera technology is rapidly becoming the norm at all levels. In the near future, a majority of sports facilities will be connected, revolutionizing the way we experience sports.
- Market Potential: There's a potential for ~1 million "smart courts", translating to a Total Addressable Market (TAM) of \$5B per annum1.
- Emerging Sports: Padel and Pickleball, currently the world's fastest-growing sports, have 100K courts as of 2023. This number is projected to double by 2026, indicating a significant market expansion."