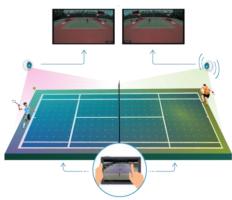

# SMARTCOURT AI TECHNOLOGY FOR EVERY SPORT

- A fully automated AI and deep-learning-based software solution for live streaming, advanced analytics, automated highlights, and VAR Light.
- Operates as a 100% software business, compatible with nearly all off-the-shelf camera solutions.

### Al Tracking and Analytics

- · Cutting-edge player and ball tracking
- Automated event recognition across each sport
- Automated highlights, stats and breakdowns

### **Automated Production**

Our SmartTracker technology automatically follows all on-court and field action for a professional broadcast experience – no cameraman or operator required.