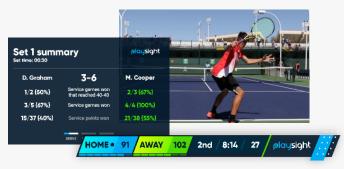

### Al Tracking and Analytics

- · Cutting-edge player and ball tracking
- Automated event recognition across each sport
- Automated highlights, stats and breakdowns