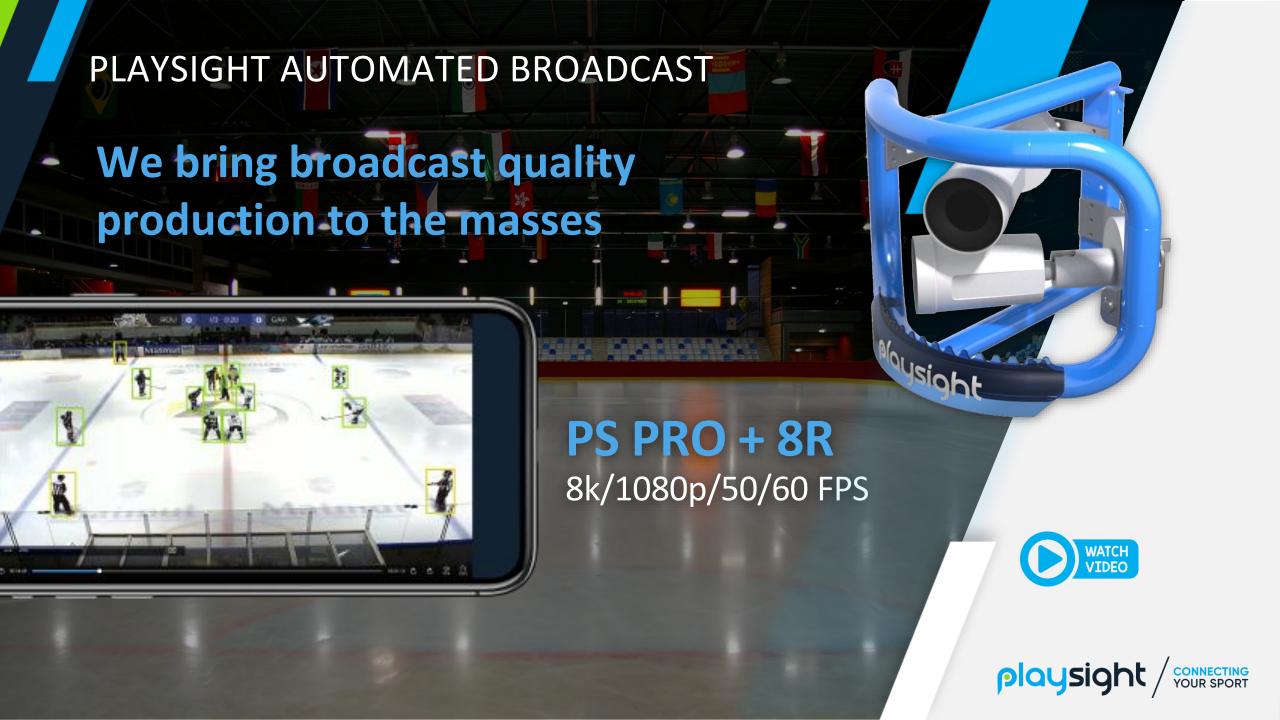

### **Automated Production**

Our SmartTracker technology automatically follows all on-court and field action for a professional broadcast experience – no cameraman or operator required.