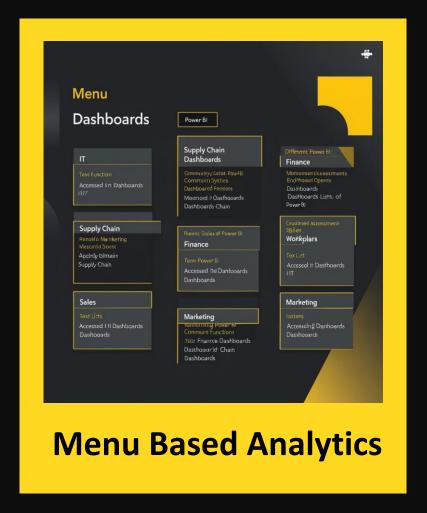

# 2. Insights Portal

A secure web application, that aggregates all of Data & Analytics for business users to help them swiftly find what they may be looking for. Whether it's a low stock alert, a sales target reminder, or a distributor needing follow-up, You can also pin urgent notifications for further use.

# **Insights Portal**