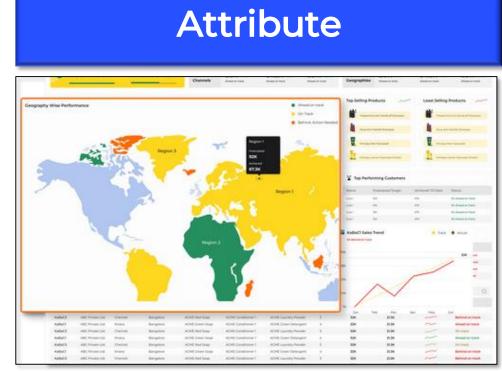

### eXplainable AI+

- Attribution
- Non-Linear Impact
- ▶ Simulation
- Stability
- Statistical Casuality

# eXplainable AI+

- Attribution
- Non-Linear Impact
- Simulation
- Stability
- Statistical Casuality