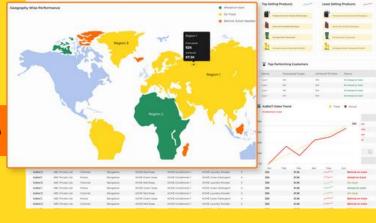

# 2. Insights Portal

A secure web application, that aggregates all of Data & Analytics for business users to help them swiftly find what they may be looking for. Whether it's a low stock alert, a sales target reminder, or a distributor needing follow-up, You can also pin urgent notifications for further use.

# **Insights Portal**