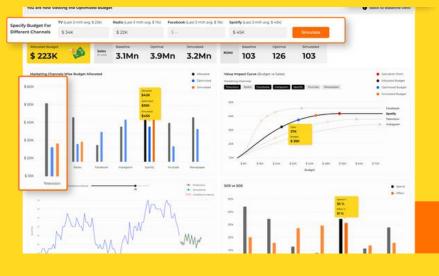

### eXplainable AI+

- Attribution
- Non-Linear Impact
- ▶ Simulation
- Stability
- Statistical Casuality

Impact Breakdown and Simulation: Transparency in understanding growth levers

# eXplainable AI+

- Attribution
- Non-Linear Impact
- Simulation
- Stability
- Statistical Casuality