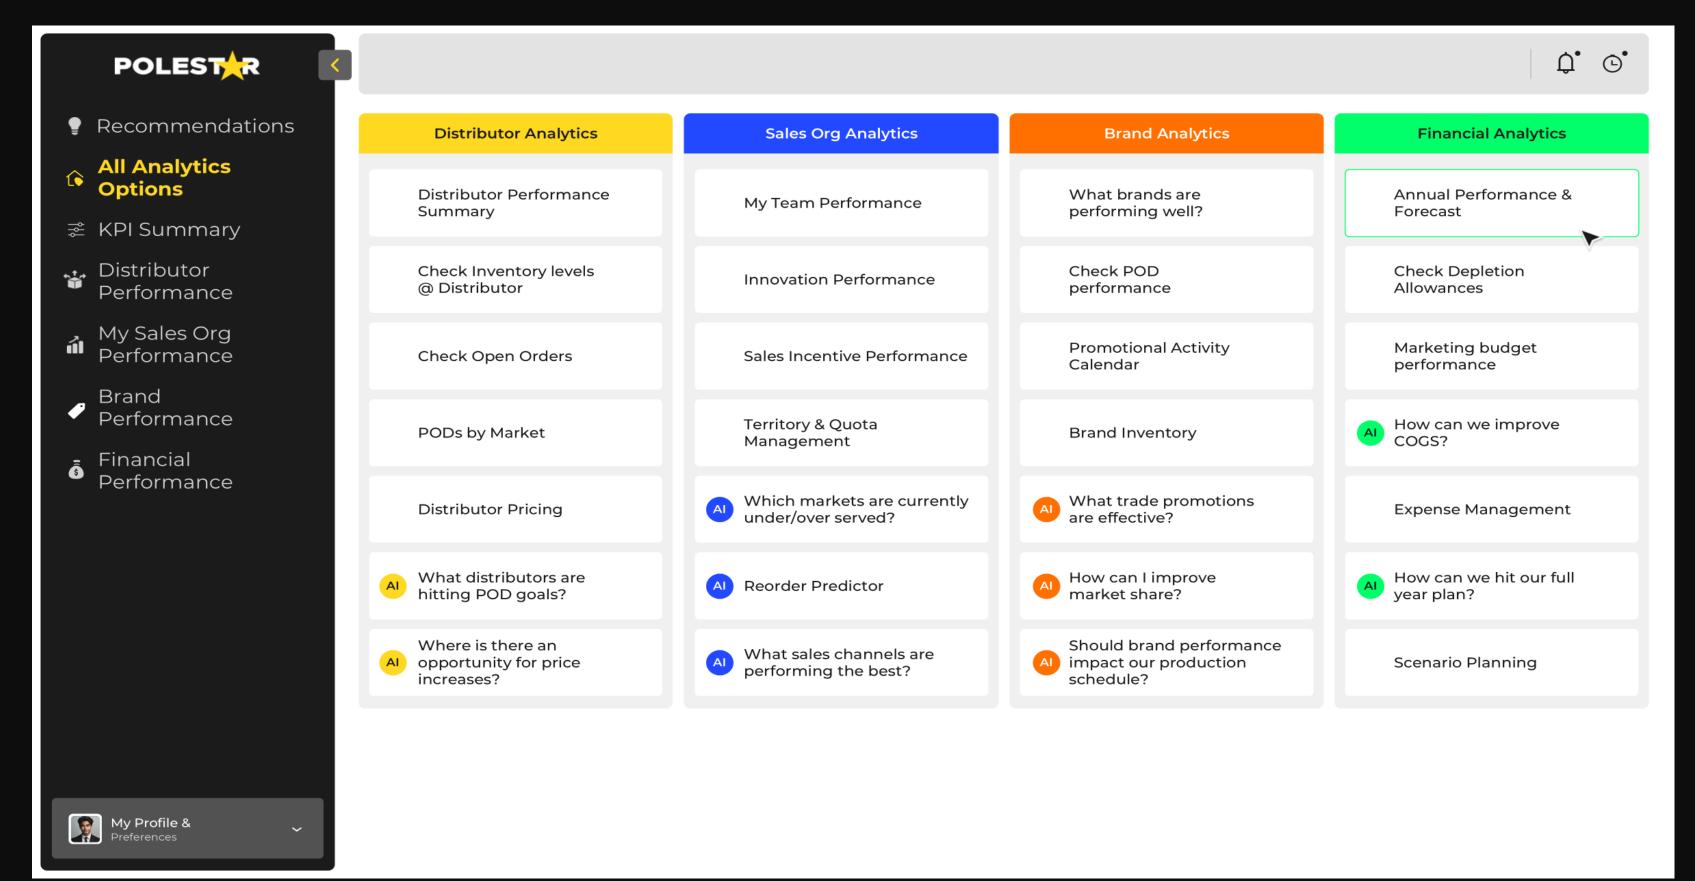

# 2. Insights Portal

A secure web application, that aggregates all of Data & Analytics for business users to help them swiftly find what they may be looking for. Whether it's a low stock alert, a sales target reminder, or a distributor needing follow-up, You can also pin urgent notifications for further use.

Suitable for users who like more conventional data delivery

Suitable for users who have more ad hoc queries on data

Suitable for users seeking quick answers to frequently asked questions

Suitable for users who are looking for ready made insight delivery in their mailbox

# **Insights Portal**