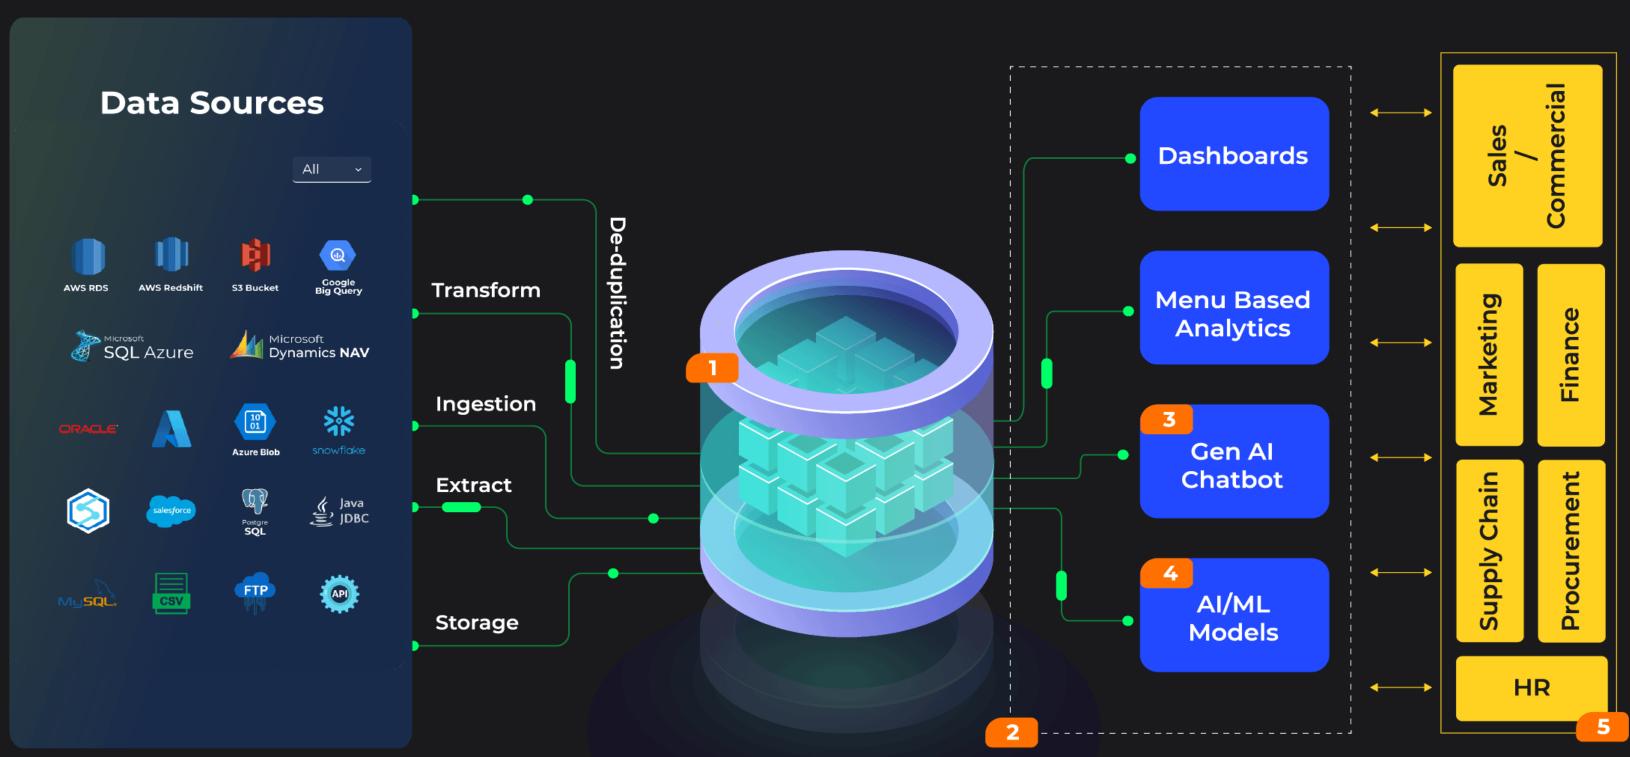

### Ecosystem of Al led apps for Enterprise Data Analytics

### Legends

- 1- DataNexus 2- Insights Portal 3- Gen Al bot
- 4- AI/ML Models 5- Functional Plays

# 1. DataNexus

Control tower for your data pipelines, with Data profiling engine and Gen AI based coding asssistant. Modernize your data estate using our in-house developed accelerators

Data Lake Automation Accelerator

Configurable Framework designed to automate data lakes. Set up new data pipelines (Databases, REST APIs, and modern Web UIs

Historical Data
Migration Accelerator

Framework designed to automate Historical data movement from different source systems to Target Data Lakes.

Data Profiling Wizard

Executes on top of Polestar Data Nexus to provide continuous Data Profiling of Master and Transactional Data

Slash your data engineering timelines upto **50**%

# 2. Insights Portal

A secure web application, that aggregates all of Data & Analytics for business users to help them swiftly find what they may be looking for. Whether it's a low stock alert, a sales target reminder, or a distributor needing follow-up, You can also pin urgent notifications for further use.

Suitable for users who like more conventional data delivery

Suitable for users who have more ad hoc queries on data

Suitable for users seeking quick answers to frequently asked questions

Suitable for users who are looking for ready made insight delivery in their mailbox

# **Insights Portal**

# 3. P. Al – GenAl Al Chatbot For Your Org Data

# 4. AI/ML Models