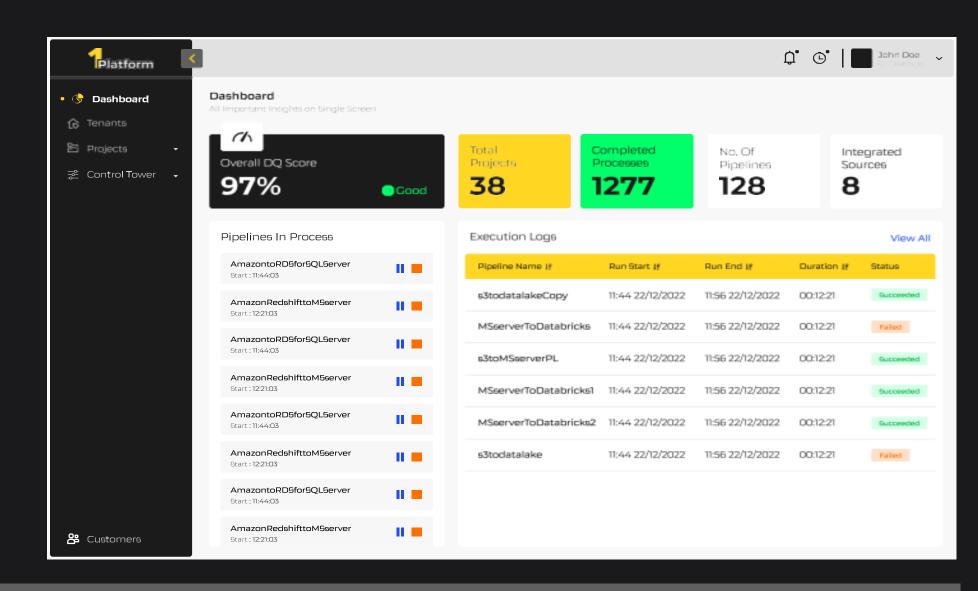

# 1. DataNexus

Control tower for your data pipelines, with Data profiling engine and Gen AI based coding asssistant. Modernize your data estate using our in-house developed accelerators

Data Lake Automation Accelerator

Configurable Framework designed to automate data lakes. Set up new data pipelines (Databases, REST APIs, and modern Web UIs

Historical Data
Migration Accelerator

Framework designed to automate Historical data movement from different source systems to Target Data Lakes.

Data Profiling Wizard

Executes on top of Polestar Data Nexus to provide continuous Data Profiling of Master and Transactional Data

Slash your data engineering timelines upto **50**%