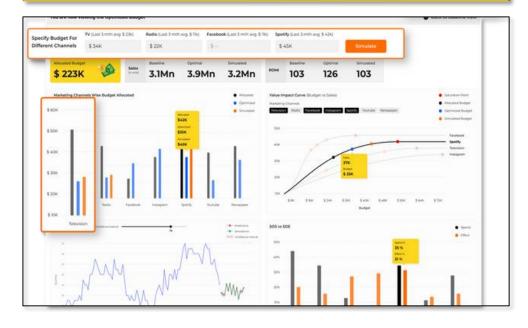

### Generative Al

- Summarize
- Explain Impact
- Data Analysis and BI
- Optimise Budget
- Contextual Search

3P Data Ecosystem which integrates to Forecasting Engine

2 Integrates to Existing Data, Collaboration and Commerce Tools

### Generative Al

- Summarize
- Explain Impact
- Data Analysis and BI
- Optimise Budget
- Contextual Search

- 3P Data Ecosystem which integrates to Forecasting Engine
- Integrates to Existing Data, Collaboration and Commerce Tools