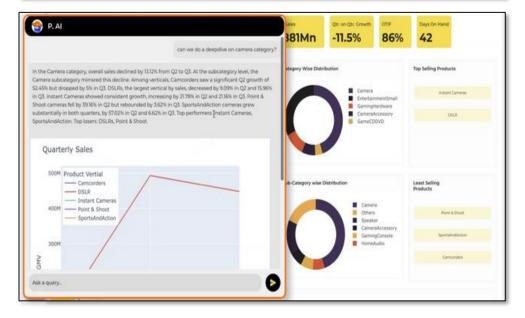

tly asked questions



Suitable for users who are looking for ready made insight delivery in their mailbox



# **Insights Portal**







# 3. P. Al – GenAl Al Chatbot For Your Org Data









# 4. AI/ML Models

## Traditional Blackbox ML

- Neural Net Forecasting
- Boosting at Bagging
- Prophet, Bayesian, BSTS
- Traditional Time Series

### eXplainable AI+

- Attribution
- Non-Linear Impact
- ▶ Simulation
- Stability
- Statistical Casuality

### Generative Al

- Summarize
- Explain Impact
- Data Analysis and BI
- Optimise Budget
- Contextual Search

3P Data Ecosystem which integrates to Forecasting Engine

2 Integrates to Existing Data, Collaboration and Commerce Tools

Impact Breakdown and Simulation: Transparency in understanding growth levers



# Insights that CXOs want















# Traditional Blackbox ML

- Neural Net Forecasting
- Boosting at Bagging
- Prophet, Bayesian, **BSTS**
- ► Traditional Time Series

# eXplainable AI+

- Attribution
- Non-Linear Impact
- Simulation
- Stability
- Statistical Casuality

### Generative Al

- Summarize
- Explain Impact
- Data Analysis and BI
- Optimise Budget
- Contextual Search

- 3P Data Ecosystem which integrates to Forecasting Engine
- Integrates to Existing Data, Collaboration and Commerce Tools

Impact Breakdown and Simulation: Transparency in understanding growth levers

# xAI+ Suite (contd..)

- Revenue Growth Management
- 🗸 Intelligent Trade Promotion Management
- 🗸 Smart Dynamic Pricing
- Whitespace Opportunity Detection
- 🗸 S&OP Planning
- Proactive Churn Prevention
- Advanced Inventory Management
- Brand Recal