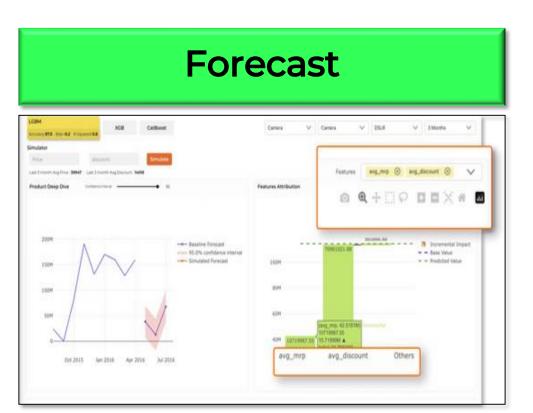

### eXplainable AI+

- Attribution
- Non-Linear Impact
- ▶ Simulation
- Stability
- Statistical Casuality

# eXplainable AI+

- Attribution
- Non-Linear Impact
- Simulation
- Stability
- Statistical Casuality

Impact Breakdown and Simulation: Transparency in understanding growth levers