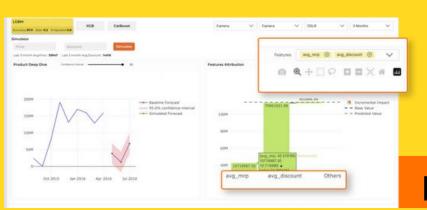

### eXplainable AI+

- Attribution
- Non-Linear Impact
- ▶ Simulation
- Stability
- Statistical Casuality

Impact Breakdown and Simulation: Transparency in understanding growth levers

# eXplainable AI+

- Attribution
- Non-Linear Impact
- Simulation
- Stability
- Statistical Casuality