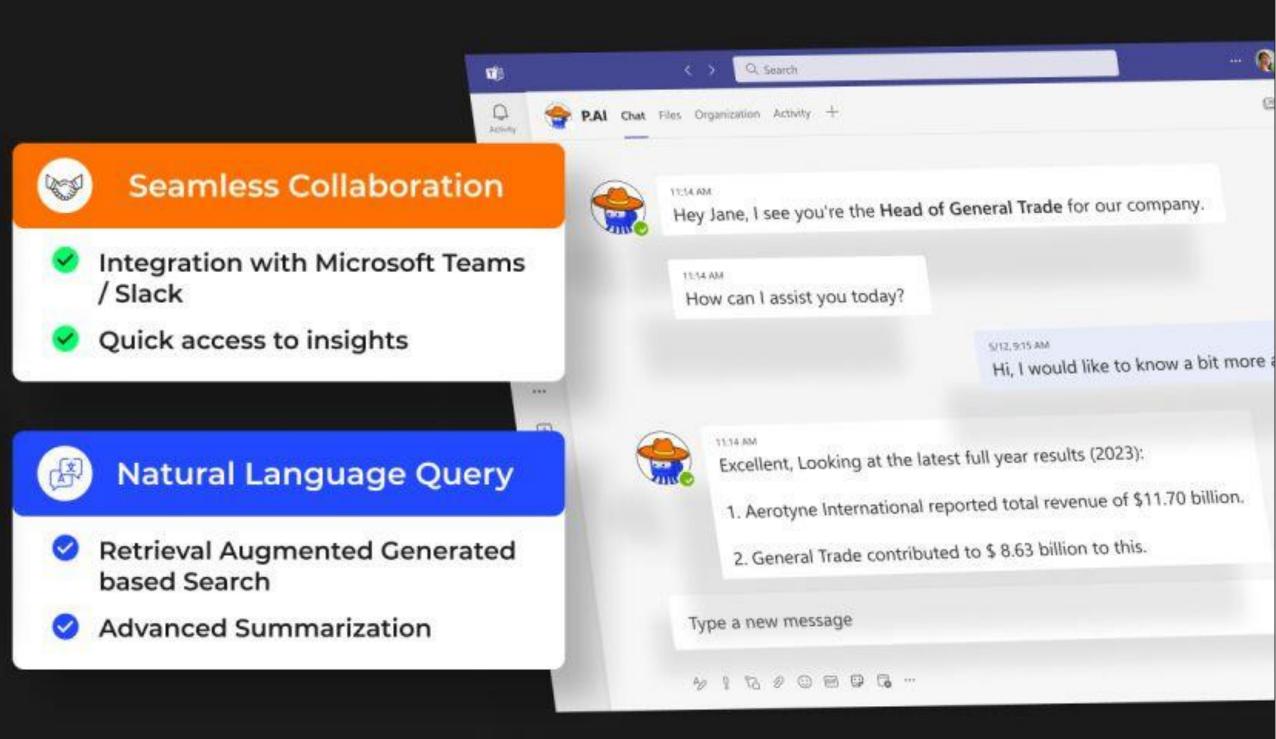

# 3. P. Al – GenAl Al Chatbot For Your Org Data

# 2. Insights Portal

A secure web application, that aggregates all of Data & Analytics for business users to help them swiftly find what they may be looking for. Whether it's a low stock alert, a sales target reminder, or a distributor needing follow-up, You can also pin urgent notifications for further use.

### **AI Products**

**P.AI** - Private LLM that works on your org data ensure last-mile delivery of insights

**Taskmaster.ai** – Agentic Al product that enables enterprises with intelligent workflow automation