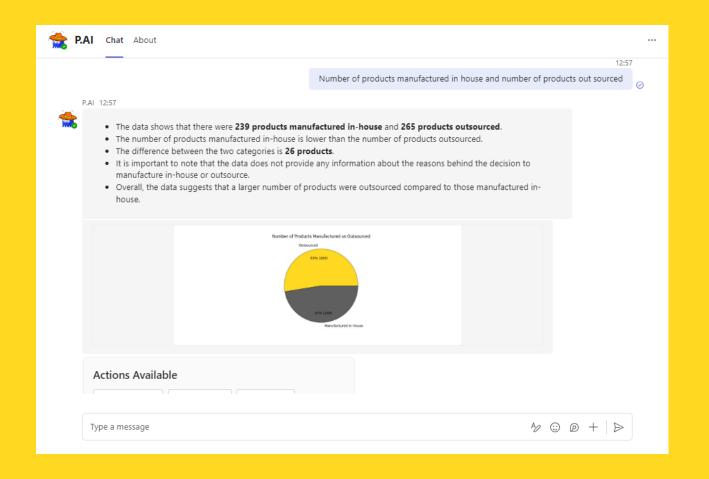

# P.Al in a snapshot

A private LLM with analytical and visualization capabilities enabled directly in your MS Teams

- Natural Language Query
  - Allow users to interact with data using everyday language rather than complex query code
  - Role based Security Access
    Users to access the data they are authorized to see
    - Deployment under Enterprise Firewall
      - A secure environment ensuring network traffic to be managed and protection against unauthorized access
      - Adaptive and shareable insight cards
        Raw dataset, descriptive analysis,
        visualization tools all in one
        - Contextualization

          Maintains the context of the chat