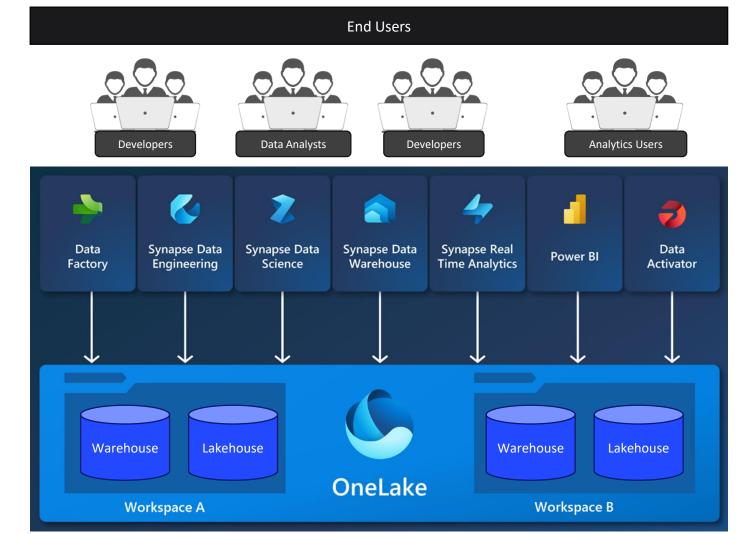

it/ Delete New Tables,
   New Columns with the help of Metadata for different
   timelines
- Following Best practices to enable Parallelism in Data loading resulting in quicker data extractions



- Metadata based Configurable Framework to automate data quality at Column Level
- Already have 100+ different data quality rules
- Data Quality rules starting from Row Level like "Value > 0" to Column level like "Column Median should be < 1000" can be configured via Configuration file with no code level changes



- Data Load Summary to provide latest updates with Altering mechanism for Failures
- Data Recon Reporting for Every Loads
- Profiling of all the data including Masters and Transactions
- Column level sampling for every tables



# Microsoft Fabric

## Data analytics for the era of Al







# POLEST

Contact us-

contactus@polestarllp.com