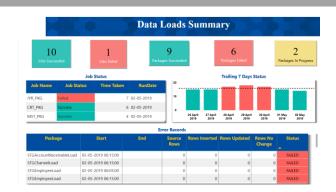

- Data Load Summary to provide latest updates with Altering mechanism for Failures
- Data Recon Reporting for Every Loads
- Profiling of all the data including Masters and Transactions
- Column level sampling for every tables