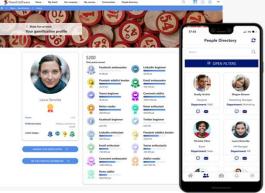

#### Gamification

At Powell Software we think fun is a key factor to intranet success. That's why our interface is gamified to encourage employee involvement, and people can earn points by doing so.

### Inclusivity

We help HR and Comms Managers ensure that everyone, from office workers to those on the frontline, is informed and aligned. Powell Intranet is accessible from your browser, Teams, or mobile app – even for employees without Microsoft 365 licenses.