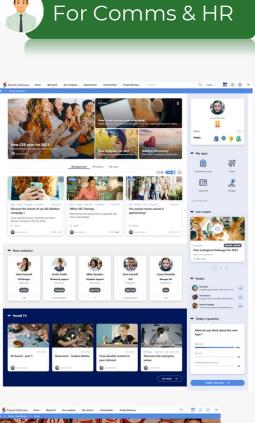

### **Targeted communications**

Communications are targeted based on employees' roles and preferences to make sure everyone receives information that's relevant to them.

#### **Employee engagement**

Powell Intranet is designed to give every employee a voice in company culture. It is built with engagement buttons and features to help everyone participate.

#### Gamification

At Powell Software we think fun is a key factor to intranet success. That's why our interface is gamified to encourage employee involvement, and people can earn points by doing so.