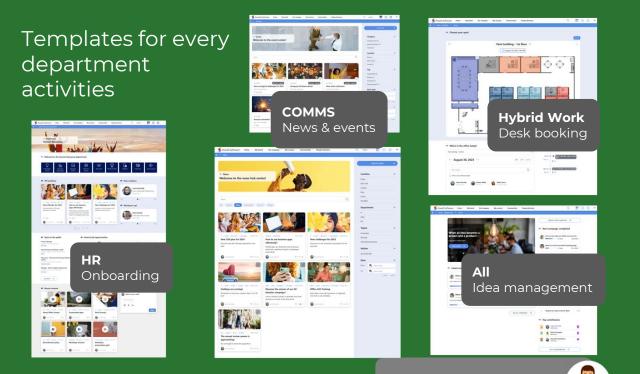

### Ready-to-use intranet

A predefined intranet with a rich catalog of templates for all departments: onboarding, employee advocacy, news, ideation, desk booking... Accelerate the timeto-value of your Intranet.