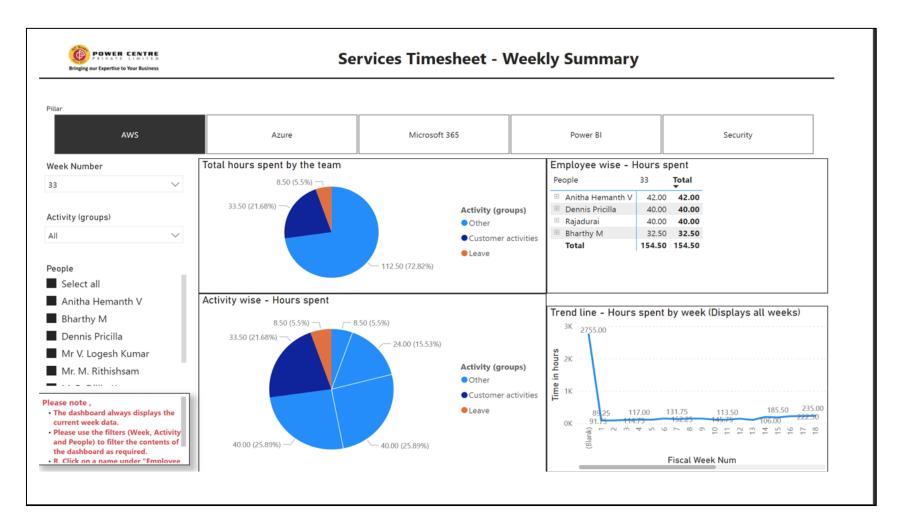

#### **Project 3: Timesheet dashboard**

Situation:

Timesheets help organizations understand how employees allocate their time across different tasks and projects. This information is crucial for resource planning, allowing managers to distribute workloads more effectively and optimize project timelines.

### Challenge:

Tracking pages of excel data manually for each employee proved to be very tedious and difficult.

# Solution:

- a) A Power BI dashboard was developed to help the HR management track timesheet entries.
- b) Common groups were created based on the individual's timesheet entries like time spent on customer calls, learning hours, meetings etc.
- c) Customised metrics were developed to analyse work hours per week, total hours spent by the team, individual work hours based on created groups etc.
- d) Data was captured and showcased as visuals for easy understanding and immediate clarity.
- e) RLS was also implemented to assign access to employees, team lead and management accordingly.