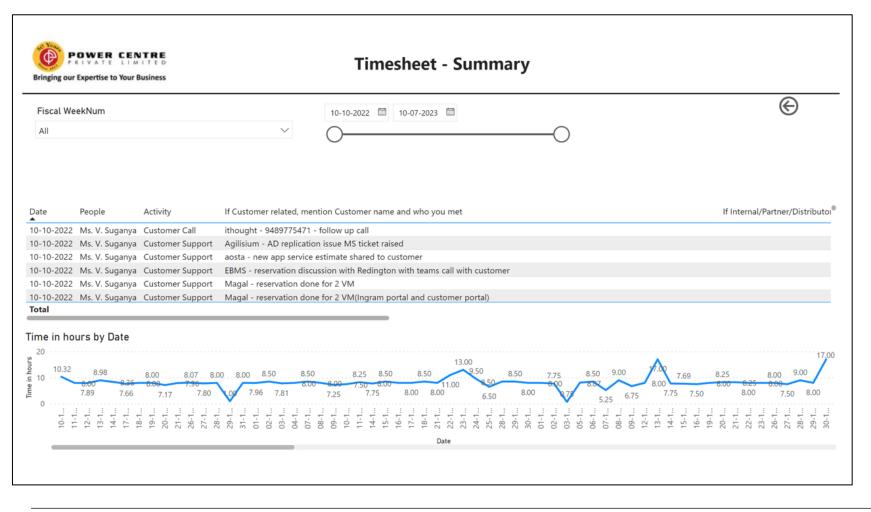

#### **Project 3: Timesheet dashboard**

Situation:

Timesheets help organizations understand how employees allocate their time across different tasks and projects. This information is crucial for resource planning, allowing managers to distribute workloads more effectively and optimize project timelines.

### Challenge:

Tracking pages of excel data manually for each employee proved to be very tedious and difficult.

# Solution:

- a) A Power BI dashboard was developed to help the HR management track timesheet entries.
- b) Common groups were created based on the individual's timesheet entries like time spent on customer calls, learning hours, meetings etc.
- c) Customised metrics were developed to analyse work hours per week, total hours spent by the team, individual work hours based on created groups etc.
- d) Data was captured and showcased as visuals for easy understanding and immediate clarity.
- e) RLS was also implemented to assign access to employees, team lead and management accordingly.