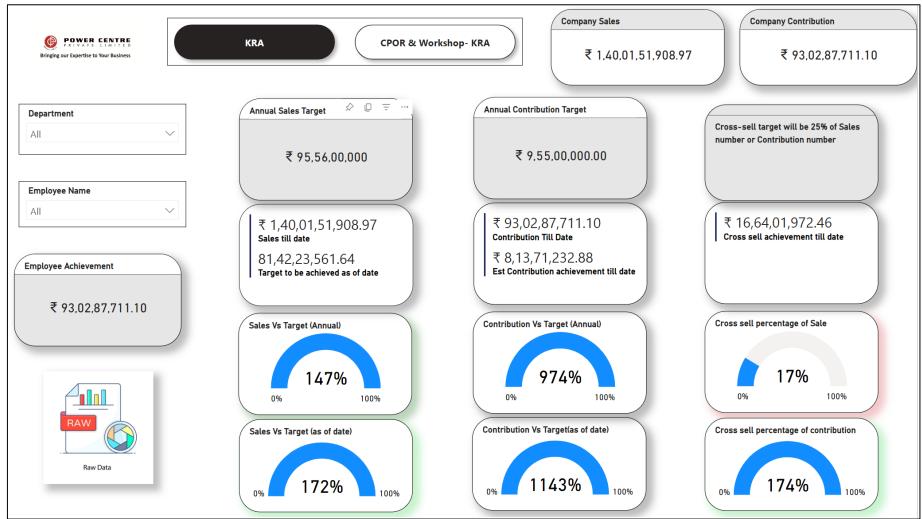

#### Project 1: KRA Dashboard

Situation:

Data was available at disparate places. A single platform to view employee data and company-wide performance was the need of the hour.

#### Challenge:

The management faced difficulties in tracking the achievements and performance of over 80 employees. Since the tracking was done in excel the data became bulky and unmanageable.

# Solution:

- a) A Power BI dashboard was built incorporating gauge charts, comparing targets vs achievements.
- b) Metrics like targets to be achieved, targets in pro-rata as on date, overall company performance etc were included.
- c) Row level security was built in to enable appropriate access across departments and the upper management.
- d) Link to access the base data was provided for certain users to get deeper insights.