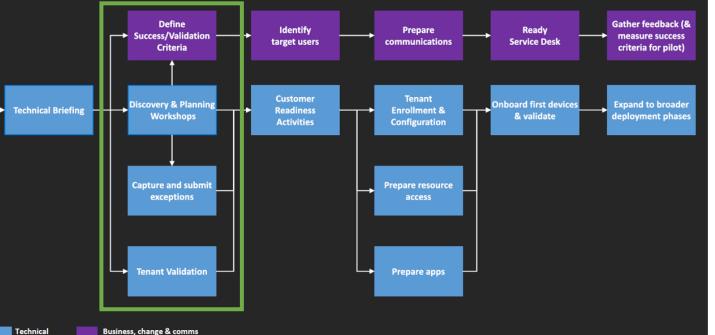

### The MMD Customer Journey

The first step on the MMD journey is certainly the most important. The success & validation phase outlines where the MMD service can benefit the business, but more tangibly, frame the journey from current state to future state.

Microsoft Managed Desktop poses a world of opportunity for customers seeking strong Managed EUC & Device Lifecycle services.

To support this, we've created our MMD Readiness Assessment, Which includes both a business and technical review of current state, Microsoft Managed Desktop requirements and a gap analysis, priority and effort matrix to map your journey.

We also provide flexible remediation and support services to Fastrack these areas, such as Azure Active Directory, Windows Lifecycle, Application Packing, Endpoint Management enhancements, Windows Hello, OneDrive for Business, User profiling and IT Operations & Documentation processes.