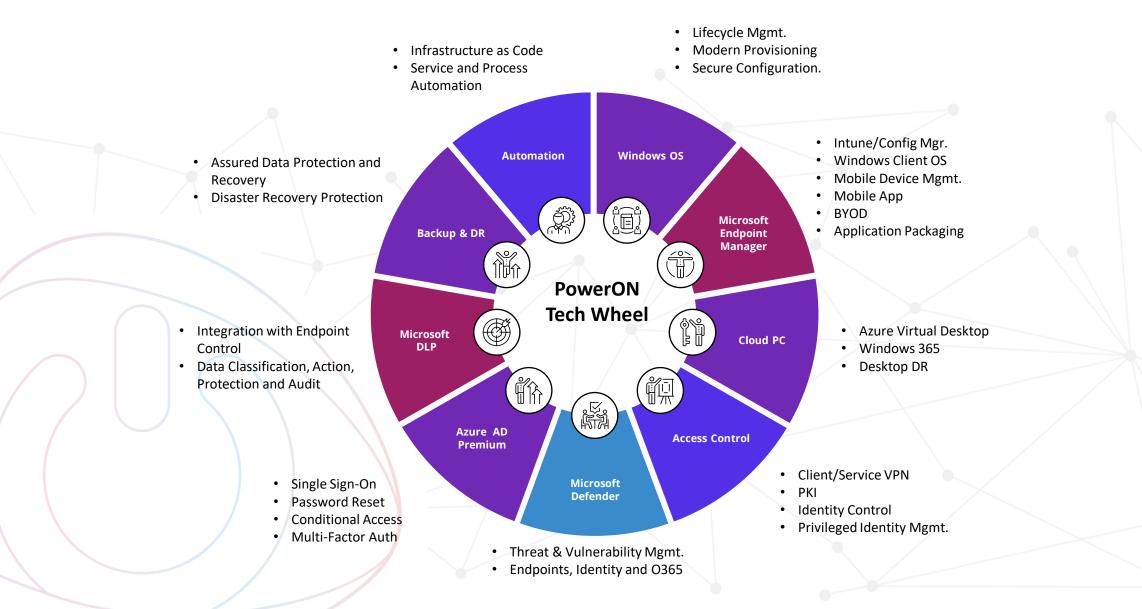

Windows 365

Windows 11 is here - but when and how are you going to adopt it?

Windows 365

Windows 365

Windows 365

Windows 365

Windows 11 is here - but when and how are you going to adopt it?

Windows 365

Windows 365

Windows 365

Windows 365

Windows 365

Windows 11 is here - but when and how it fits your needs.

Ave delivers virtual desktop without the downsides of traditional VDI.

Microsoft

Microsoft

Gold Cloud Platform Gold Windows and Devices Gold Cloud Productivity Silver Enterprise Mobility Management

Gold Security

MICROSOFT ADVANCED SPECIALISATION

ems elite partner

## **Customer Wins**

#### **Details here**



#### TripAdvisor

Fastrack deployment of Endpoint Mgmt Tools to support WaaS deployment & management.

# Focus Business Solutions



## The PowerON Tech Wheel



## **Social Responsibility**





## GET IN TOUCH WITH US



https://www.linkedin.com/company/poweronplatforms/

@PowerON\_UK

 $\bigcirc$ 

PowerON Platforms, Units 15-16 Escrick Business Park, York, YO19 6FD

- Backsi

+44800 3029280

Ŀ

info@poweronplatforms.com



www.poweronplatforms.com