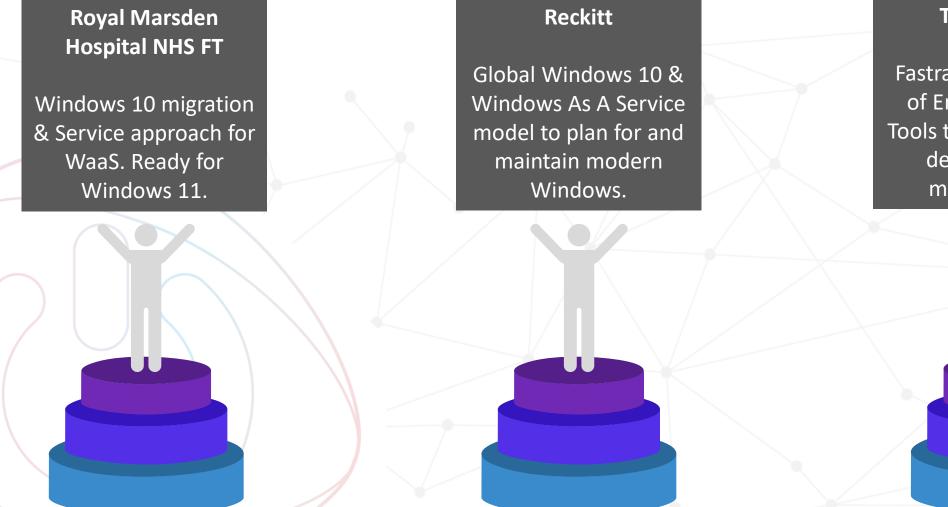

## **Customer Wins**

#### **Details here**

#### TripAdvisor

Fastrack deployment of Endpoint Mgmt Tools to support WaaS deployment & management.