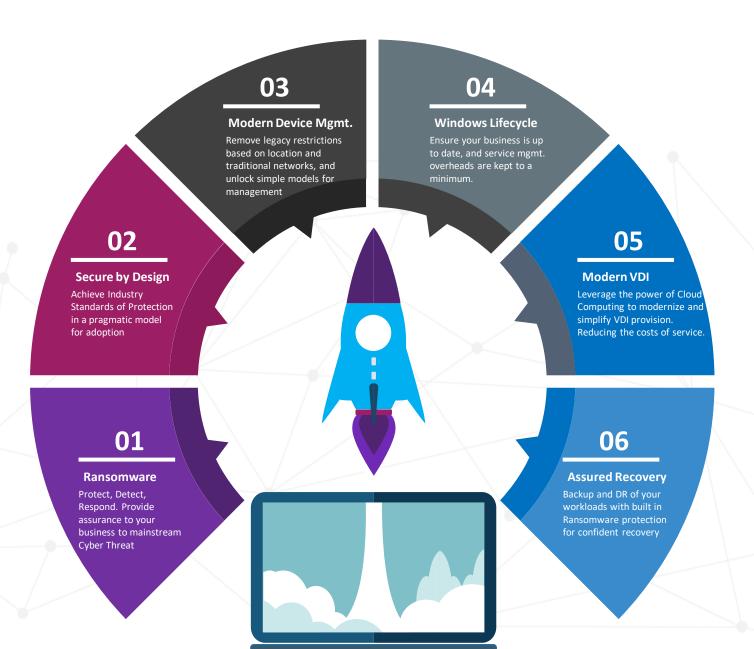

## Starting your W365 or AVD Journey...

Assessing, Testing, Designing your PoC or Pilot is the crucial fist step in adopting new ways on empowering end users with EUC services in your organisation. Our Windows Lifecycle model helps you start and continue this journey with enterprise ready Windows 365 & Azure Virtual Desktop PoC or Pilot.

Windows 365 & Azure Virtual Desktop open new ways of working with Cloud PC, this service allows you to see that firsthand within your organisation.

#### Our Approach allows us to support IT with:

- The need to upgrade aging systems or replace large hardware footprint
- Lack of secure remote access for contractors, remote staff or BYOD scenarios
- Increased remote usage causing bandwidth and networking issues
- Legacy licensing costs for RDS and 3rd party VDI
- Low ROI from existing VDI due to fluctuating remote working requirements