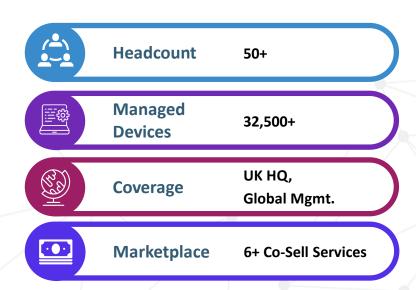

# PowerON Intro

Windows 365 & Azure Virtual Desktop – PoC & Pilot



## PowerON Introduction



Managed **Services** 



**Professional** Services



Support Services





**Gold Security** Gold Cloud Platform Gold Windows and Devices **Gold Cloud Productivity** Microsoft Silver Enterprise Mobility Management





MICROSOFT ADVANCED **SPECIALISATION** 



























arcserve®

# Windows 365 & Azure Virtual Desktop

**Proof of Concept & Pilot Service** 

## Starting your W365 or AVD Journey...

Assessing, Testing, Designing your PoC or Pilot is the crucial fist step in adopting new ways on empowering end users with EUC services in your organisation. Our Windows Lifecycle model helps you start and continue this journey with enterprise ready Windows 365 & Azure Virtual Desktop PoC or Pilot.



Windows 365 & Azure Virtual Desktop open new ways of working with Cloud PC, this service allows you to see that firsthand within your organisation.

####