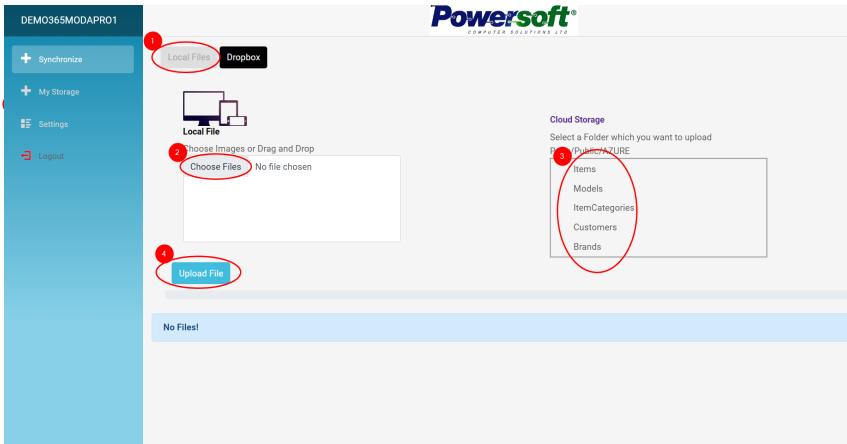

# POWERSOFT IMAGES SYNC

- 1. Press Local Files.
- 2. Choose the files (images) from your PC
- 3. Select the folder (Items, Models,..) you want to upload the pictures
- 4. Press Upload File