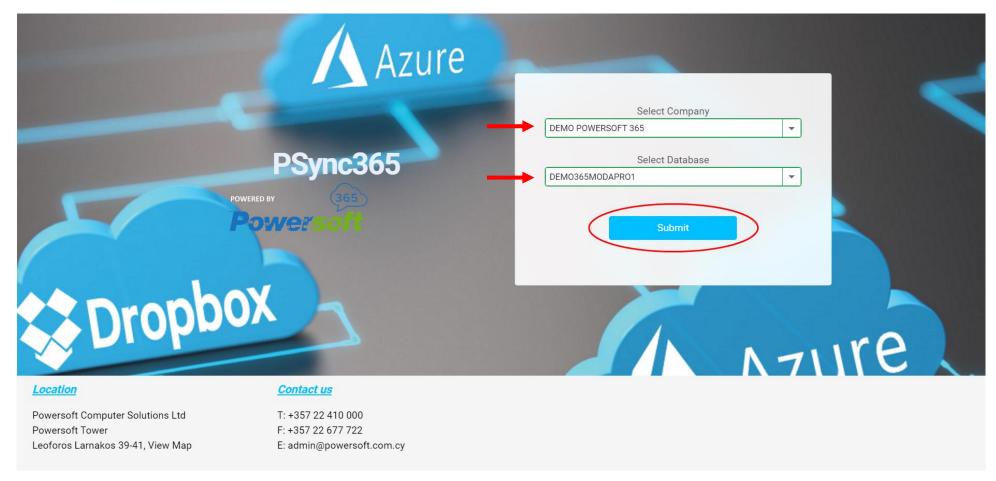

- From your browser, visit <u>https://pssync365.powersoft365.com/</u>
- Login using your username and password for Powersoft365.

# LOGIN TO POWERSOFT365

- Select Company and Database. Press Continue.
- Επιλέξτε την εταιρία και Database. Πατήστε Continue.