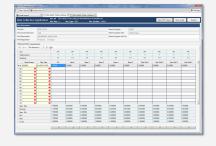

#### **Data Collection**

- Multiple sources and formats
- Manual data entry
- Semi-automatic data entry
- · Fully-automated