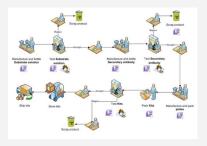

#### **Global Visibility**

- Monitor and improve manufacturing quality of your global supply chain
- Get real-time visibility

#### One Truth

- Multiple suppliers, factories, processes, products & characteristics,
- But only one shared truth

#### Analyze

- Enable users to easily analyze data across products, processes, parts and production sites
- Analyze big data volumes

#### Learn

- Explore and learn from historical data
- Find nuances and trends
- Uncover hidden problems

#### Collaborate

- Bridge Product Engineering and Manufacturing with live product inteligence
- Improve NPI process

#### Democratize

- Democratize the use of Quality Statictics!
- Give all employees access to the information they need

#### **Improve**

- Identify and remove causes of defects
- Miminize variability
- Lower manufacturing costs

#### Harmonize

- Standardize processes across multiple facilities
- Achieve stable, repeatable and predictable process results