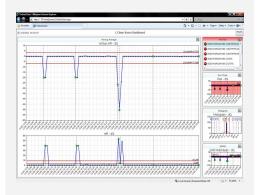

#### Real-Time SPC

- Easy and intuitive interface
- Graphical UI
- Visual and audio alerts
- Monitor & control processes