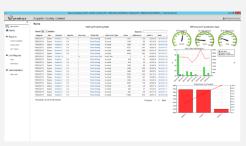

#### Real-Time SPC

- Easy and intuitive interface
- Graphical UI
- Visual and audio alerts
- Monitor & control processes

# Quality Data Reporting

Standard and custom reporting functionality