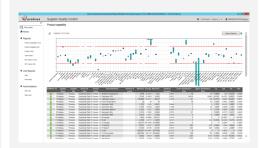

#### Analysis & Exploration

- Explore and learn from historical data
- Limits Management

# Quality Data Analytics

- OLAP Cube for BI
- Contains key aggregated production, quality and statistical metrics