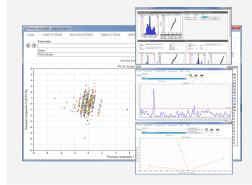

#### Analysis & Exploration

- Explore and learn from historical data
- Limits Management