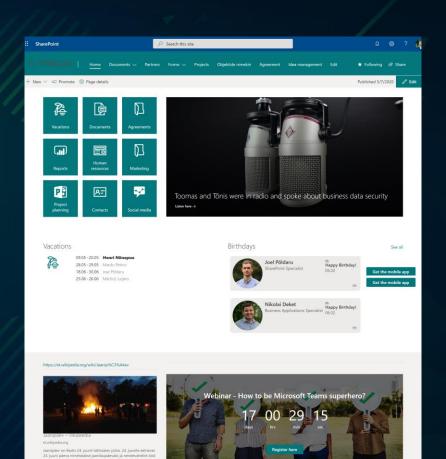

# **Create an attractive intranet!**

SharePoint-based intranet allows you to share and manage content and applications that help you improve teamwork, find information quickly and work seamlessly.

News from all around the world!

# Quick access to all

#### your data

- Documents with metadata
- Workflows and lists
- PowerApps integrations
- PowerBI reports
- Automated forms

### Automated work-flows and forms

TABLOO empowers organisations to streamline critical business processes, such as submitting expenses or holiday froms with automated workflows.

- Different forms with work-flows for your business
  - Vacations
  - Posting abroad
  - New employee form
  - Training forms