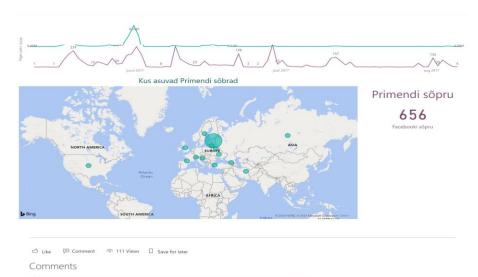

# **Create an attractive intranet!**

SharePoint-based intranet allows you to share and manage content and applications that help you improve teamwork, find information quickly and work seamlessly.

News from all around the world!