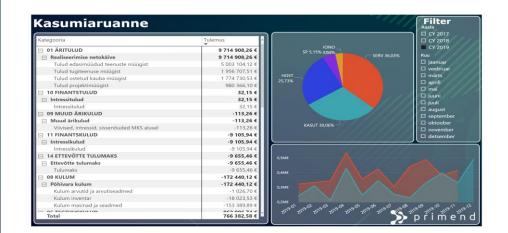

#### your data

- Documents with metadata
- Workflows and lists
- PowerApps integrations
- PowerBI reports
- Automated forms