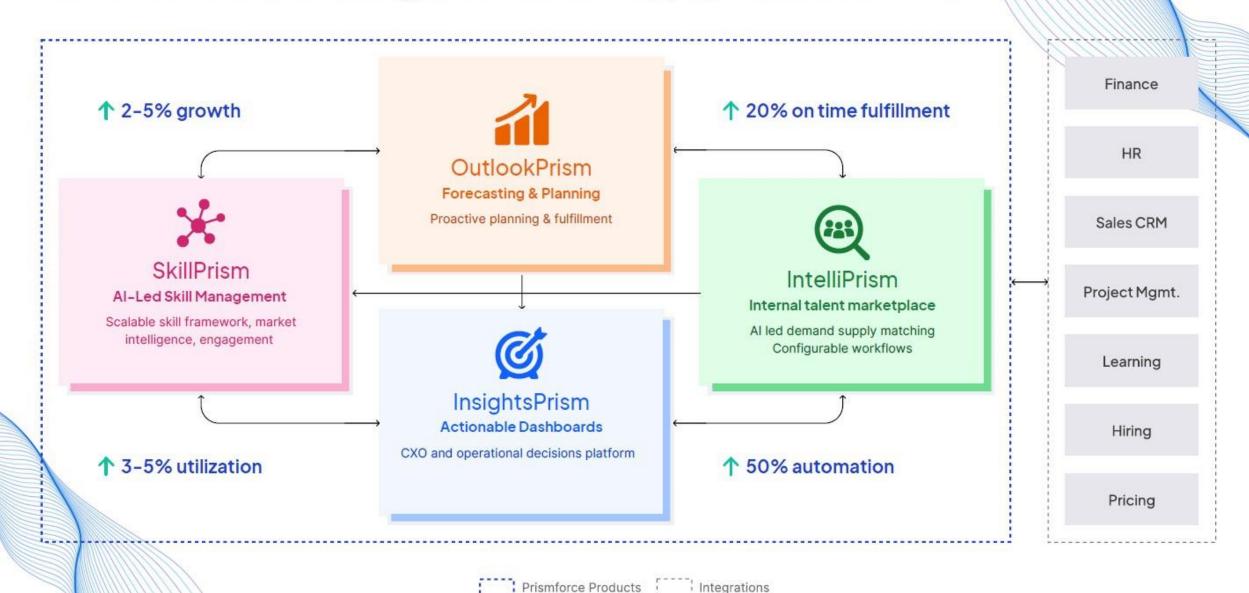

### SkillPrism is Prismforce's AI led E2E skills management system that helps increase skill coverage, internal fulfilment, and reduces time to fulfil

#### One-stop Cross-Skilling & Development

- Al led nudges, recommendations
- 3P Courses (Coursera, Udemy)
- Career Path Builder
- Internal Job postings

#### **Higher Adoption and Engagement**

- Employee Engagement: Internal LinkedIn+ tech Q&A hub
- Auto-notifications & Chatbots
- Teams and Slack Integration

#### Faster Reporting & Decision Making

- 30+ Actionable Dashboards
- Live Sales dashboard
- Resume builder & 1-click download to fasttrack proposal discussions
- Integrated Perf. Management tasks for managers;

#### Machine Based Skill Profile Creation

- Auto-skill profile builder
- Machine Generated Auto proficiency score
- 1-click profile creation

#### Accurate & Reliable Skill Inventory

- Multi-source skill capture
- Approval workflows
- Integrated Assessments (4 partners)
- · Learning agility score

#### Ready-to-Use Scalable Skill Framework

- Skill taxonomy and adjacency
- 15+ configurable attributes
- Specializations for price premiumisation
- 360-degree profile
- · Holistic team view
- Market intelligence on skill demand, RSL based cost & pricing (with Avasant, Aon)