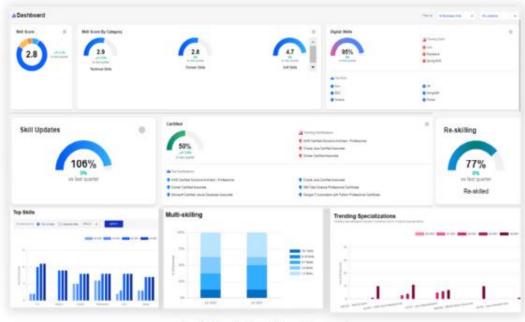

### SkillPrism is Prismforce's AI led E2E skills management system that helps increase skill coverage, internal fulfilment, and reduces time to fulfil

#### Faster Reporting & Decision Making

- 30+ Actionable Dashboards
- Live Sales dashboard
- Resume builder & 1-click download to fasttrack proposal discussions
- Integrated Perf. Management tasks for managers;