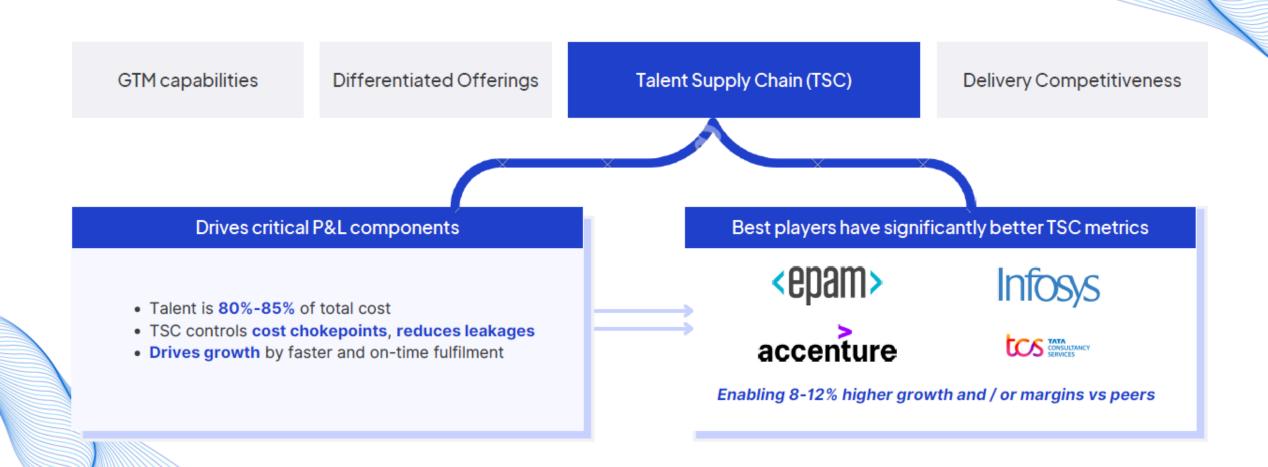

## Talent supply chain is a top source of competitive advantages for the IT sector

### Prismforce has reimagined talent supply chain for tech services