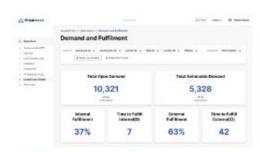

Demand & Fulfilment Dashboard

#### PE backed IT Specialist

- ~8K+ FTE
- SkillPrism, IntelliPrism,
   InsightsPrism,
   OutlookPrism deployment
- Significant impact on fulfillment - increased internal fulfillment by 25-30% and reduced time to fulfil by 30%