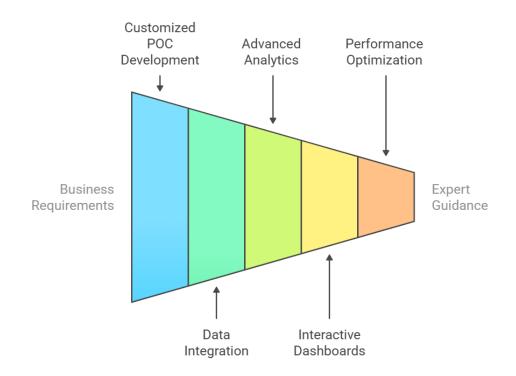

### **Transforming Business Needs into Analytics Solutions**

## **KEY FEATURES**

- Customized POC Development: We will work closely with your team to understand your business requirements and develop a tailored POC that showcases the capabilities of Microsoft Fabric in your specific context.
- **Data Integration:** Seamlessly integrate your existing data sources with Microsoft Fabric, ensuring a smooth and efficient transition.
- Advanced Analytics: Leverage the powerful analytics tools of Microsoft Fabric to uncover hidden patterns, trends, and insights from your data.
- Interactive Dashboards: Create visually appealing and interactive dashboards that provide real-time insights and facilitate data-driven decision-making.
- **Performance Optimization:** Optimize the performance of your analytics solutions, ensuring fast and reliable data processing and analysis.
- **Expert Guidance:** Receive expert guidance and support from our team of certified professionals throughout the POC process.