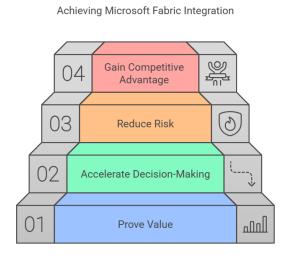

### **BENEFITS**

**Prove Value:** Validate the potential impact and ROI of Microsoft Fabric within your organization through a practical, hands-on demonstration.

Accelerate Decision-Making: Empower your team with the insights and tools needed to make informed, data-driven decisions quickly and confidently.

**Reduce Risk:** Minimize the risks associated with implementing a new

analytics platform by thoroughly evaluating its capabilities in a controlled environment.

**Gain Competitive Advantage:** Stay ahead of the competition by leveraging cutting-edge analytics technology to drive innovation and growth.