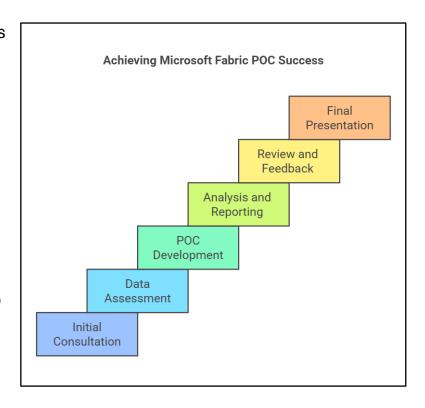

### **ENGAGEMENT PROCESS**

Initial Consultation: Discuss your business goals and requirements with our team to define the scope of the POC.

**Data Assessment:** Evaluate your existing data sources and determine the best approach for integration with Microsoft Fabric.

POC Development: Develop and configure the POC environment, incorporating your data and specific use cases.

**Analysis and Reporting:** Conduct detailed analysis using Microsoft Fabric's advanced analytics tools and create interactive dashboards to visualize results.

**Review and Feedback:** Present the POC findings to your team, gather feedback, and make any necessary adjustments.

**Final Presentation:** Deliver a comprehensive report and presentation, highlighting key insights and demonstrating the value of Microsoft Fabric.