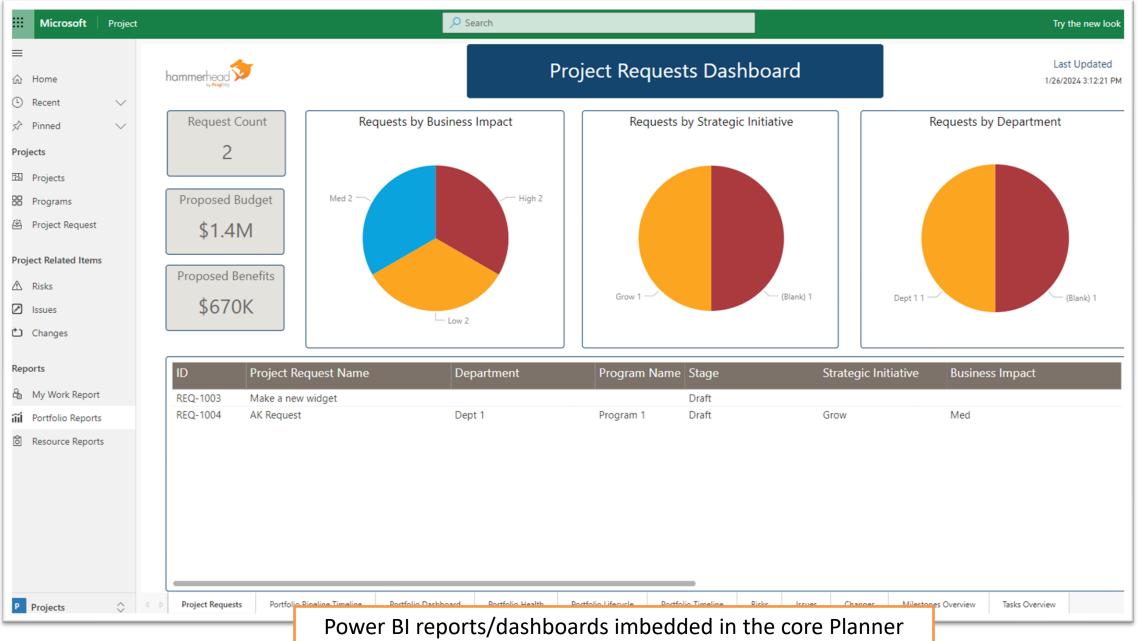

Power BI reports/dashboards imbedded in the core Planner Power App User Interface for easy access

#### Portfolio Dashboard

Last Updated

1/26/2024 3:12:21 PM

Project Count

19

Budget \$12.2M

Active Risks

7

\$63.82K

**Current Spend** 

Active Issues

5

Pending Changes

\*Right-click a project to drill through to Project Status Report

|   | Project ID | Project<br>•                                     | Overall     | Lifecycle Stage | Project<br>Manager | %<br>Complete |     | Effort |     | Start     | Finish    | Baseline<br>Finish | Budget       |
|---|------------|--------------------------------------------------|-------------|-----------------|--------------------|---------------|-----|--------|-----|-----------|-----------|--------------------|--------------|
| @ | PROJ-0985  | A New Widget                                     | $\triangle$ | 04 - Execution  | Brice Center       | 62%           | 81% |        | 513 | 31-Oct-23 | 19-Dec-23 | 29-Nov-23          | \$180,000    |
| @ | PROJ-0986  | Build a new Server                               |             | 01 - Initiation | Brice Center       | 0%            |     |        | 0   | 24-Oct-23 | 22-Nov-23 |                    | \$47,000     |
| @ | PROJ-1001  | CE Test                                          |             | 01 - Initiation | Charles Edward     | 0%            |     |        | 0   | 14-Dec-23 | 18-Dec-23 |                    |              |
| @ | PROJ-1034  | New Proj 3                                       |             | 01 - Initiation | Brice Center       | 0%            |     |        | 0   | 28-Dec-23 |           |                    |              |
| @ | PROJ-1035  | New Proj 3-1                                     |             | 01 - Initiation | Brice Center       | 0%            |     |        | 0   | 28-Dec-23 | 28-Dec-23 |                    |              |
| @ | PROJ-1000  | New Project after Autonumber                     |             | 01 - Initiation | Brice Center       | 0%            |     |        | 0   | 29-Nov-23 |           |                    |              |
| @ | PROJ-1033  | New Project from Request                         |             | 01 - Initiation | Brice Center       | 0%            |     |        | 0   | 28-Dec-23 |           |                    |              |
| @ | PROJ-1037  | old_Update website content for<br>Marketing team |             | 01 - Initiation | Rob Hirschmann     | 0%            |     |        | 0   | 29-Dec-23 | 29-Dec-23 |                    |              |
| @ | PROJ-0990  | Project N                                        |             | 01 - Initiation | Brice Center       | 0%            |     |        | 0   | 06-Nov-23 | 08-Dec-23 |                    | \$222,222    |
| @ | PROI-0991  | Project O                                        |             | 01 - Initiation | Rrice Center       | 55%           |     |        | 0   | 13-Nov-23 | 09-Feh-24 |                    | \$10,000,000 |

Portfolio Dashboards and Drillable Status Reports