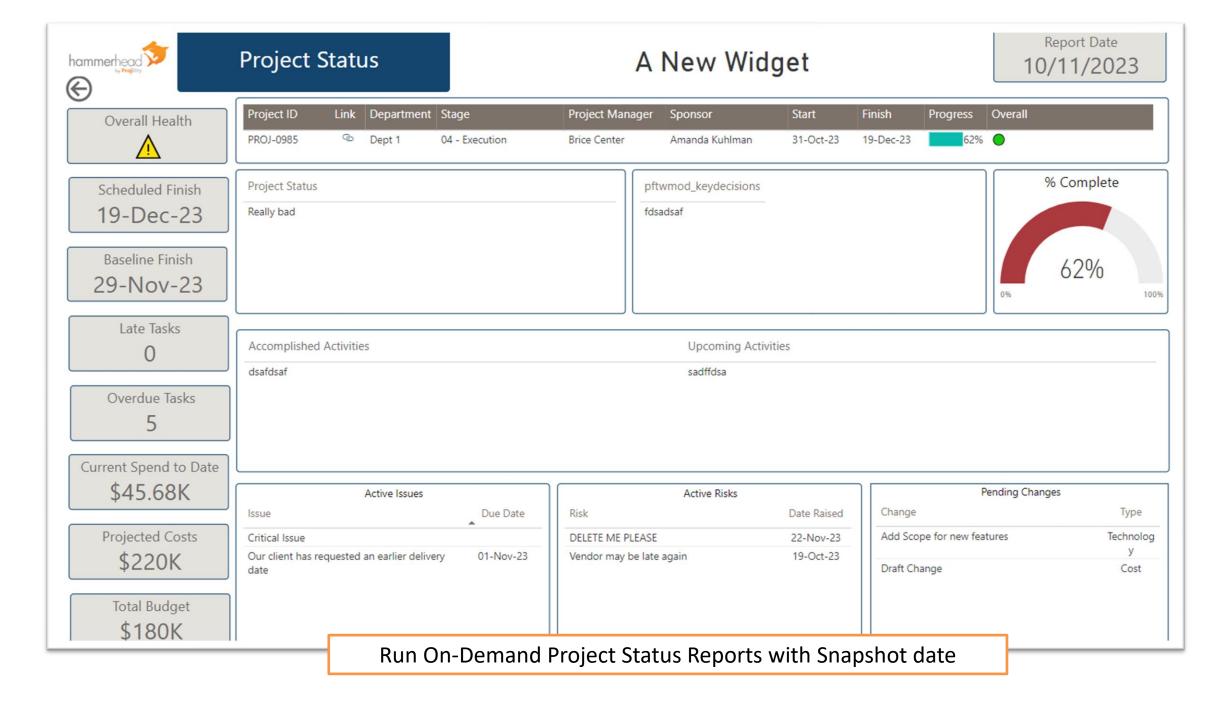

#### Portfolio Dashboard

Last Updated

1/26/2024 3:12:21 PM

Project Count

19

Budget \$12.2M

Active Risks

7

\$63.82K

**Current Spend** 

Active Issues

5

Pending Changes

\*Right-click a project to drill through to Project Status Report

|   | Project ID | Project<br>•                                     | Overall     | Lifecycle Stage | Project<br>Manager | %<br>Complete |     | Effort |     | Start     | Finish    | Baseline<br>Finish | Budget       |
|---|------------|--------------------------------------------------|-------------|-----------------|--------------------|---------------|-----|--------|-----|-----------|-----------|--------------------|--------------|
| @ | PROJ-0985  | A New Widget                                     | $\triangle$ | 04 - Execution  | Brice Center       | 62%           | 81% |        | 513 | 31-Oct-23 | 19-Dec-23 | 29-Nov-23          | \$180,000    |
| @ | PROJ-0986  | Build a new Server                               |             | 01 - Initiation | Brice Center       | 0%            |     |        | 0   | 24-Oct-23 | 22-Nov-23 |                    | \$47,000     |
| @ | PROJ-1001  | CE Test                                          |             | 01 - Initiation | Charles Edward     | 0%            |     |        | 0   | 14-Dec-23 | 18-Dec-23 |                    |              |
| @ | PROJ-1034  | New Proj 3                                       |             | 01 - Initiation | Brice Center       | 0%            |     |        | 0   | 28-Dec-23 |           |                    |              |
| @ | PROJ-1035  | New Proj 3-1                                     |             | 01 - Initiation | Brice Center       | 0%            |     |        | 0   | 28-Dec-23 | 28-Dec-23 |                    |              |
| @ | PROJ-1000  | New Project after Autonumber                     |             | 01 - Initiation | Brice Center       | 0%            |     |        | 0   | 29-Nov-23 |           |                    |              |
| @ | PROJ-1033  | New Project from Request                         |             | 01 - Initiation | Brice Center       | 0%            |     |        | 0   | 28-Dec-23 |           |                    |              |
| @ | PROJ-1037  | old_Update website content for<br>Marketing team |             | 01 - Initiation | Rob Hirschmann     | 0%            |     |        | 0   | 29-Dec-23 | 29-Dec-23 |                    |              |
| @ | PROJ-0990  | Project N                                        |             | 01 - Initiation | Brice Center       | 0%            |     |        | 0   | 06-Nov-23 | 08-Dec-23 |                    | \$222,222    |
| @ | PROI-0991  | Project O                                        |             | 01 - Initiation | Rrice Center       | 55%           |     |        | 0   | 13-Nov-23 | 09-Feh-24 |                    | \$10,000,000 |

Portfolio Dashboards and Drillable Status Reports