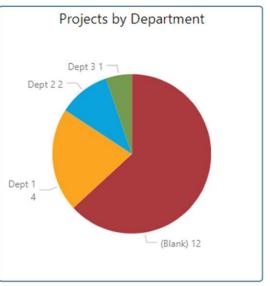

#### Portfolio Dashboard

Last Updated

1/26/2024 3:12:21 PM

Project Count

19

Budget \$12.2M

Active Risks

7

\$63.82K

**Current Spend** 

Active Issues

5

Pending Changes

\*Right-click a project to drill through to Project Status Report

|   | Project ID | Project<br>•                                     | Overall     | Lifecycle Stage | Project<br>Manager | %<br>Complete |     | Effort |     | Start     | Finish    | Baseline<br>Finish | Budget       |
|---|------------|--------------------------------------------------|-------------|-----------------|--------------------|---------------|-----|--------|-----|-----------|-----------|--------------------|--------------|
| @ | PROJ-0985  | A New Widget                                     | $\triangle$ | 04 - Execution  | Brice Center       | 62%           | 81% |        | 513 | 31-Oct-23 | 19-Dec-23 | 29-Nov-23          | \$180,000    |
| @ | PROJ-0986  | Build a new Server                               |             | 01 - Initiation | Brice Center       | 0%            |     |        | 0   | 24-Oct-23 | 22-Nov-23 |                    | \$47,000     |
| @ | PROJ-1001  | CE Test                                          |             | 01 - Initiation | Charles Edward     | 0%            |     |        | 0   | 14-Dec-23 | 18-Dec-23 |                    |              |
| @ | PROJ-1034  | New Proj 3                                       |             | 01 - Initiation | Brice Center       | 0%            |     |        | 0   | 28-Dec-23 |           |                    |              |
| @ | PROJ-1035  | New Proj 3-1                                     |             | 01 - Initiation | Brice Center       | 0%            |     |        | 0   | 28-Dec-23 | 28-Dec-23 |                    |              |
| @ | PROJ-1000  | New Project after Autonumber                     |             | 01 - Initiation | Brice Center       | 0%            |     |        | 0   | 29-Nov-23 |           |                    |              |
| @ | PROJ-1033  | New Project from Request                         |             | 01 - Initiation | Brice Center       | 0%            |     |        | 0   | 28-Dec-23 |           |                    |              |
| @ | PROJ-1037  | old_Update website content for<br>Marketing team |             | 01 - Initiation | Rob Hirschmann     | 0%            |     |        | 0   | 29-Dec-23 | 29-Dec-23 |                    |              |
| @ | PROJ-0990  | Project N                                        |             | 01 - Initiation | Brice Center       | 0%            |     |        | 0   | 06-Nov-23 | 08-Dec-23 |                    | \$222,222    |
| @ | PROI-0991  | Project O                                        |             | 01 - Initiation | Rrice Center       | 55%           |     |        | 0   | 13-Nov-23 | 09-Feh-24 |                    | \$10,000,000 |

Portfolio Dashboards and Drillable Status Reports