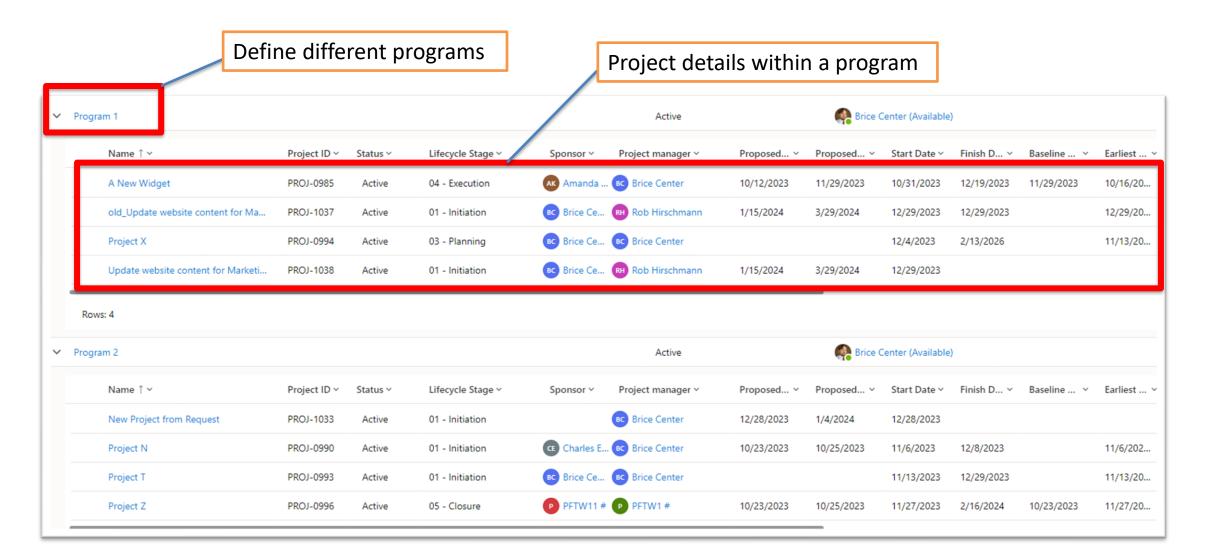

#### Summary Business Case Tasks Risks Issues Changes Status Team

Create and report on snapshots of your project over time, supports trending/analysis

Easily aggregate projects into Programs or higher-level initiatives