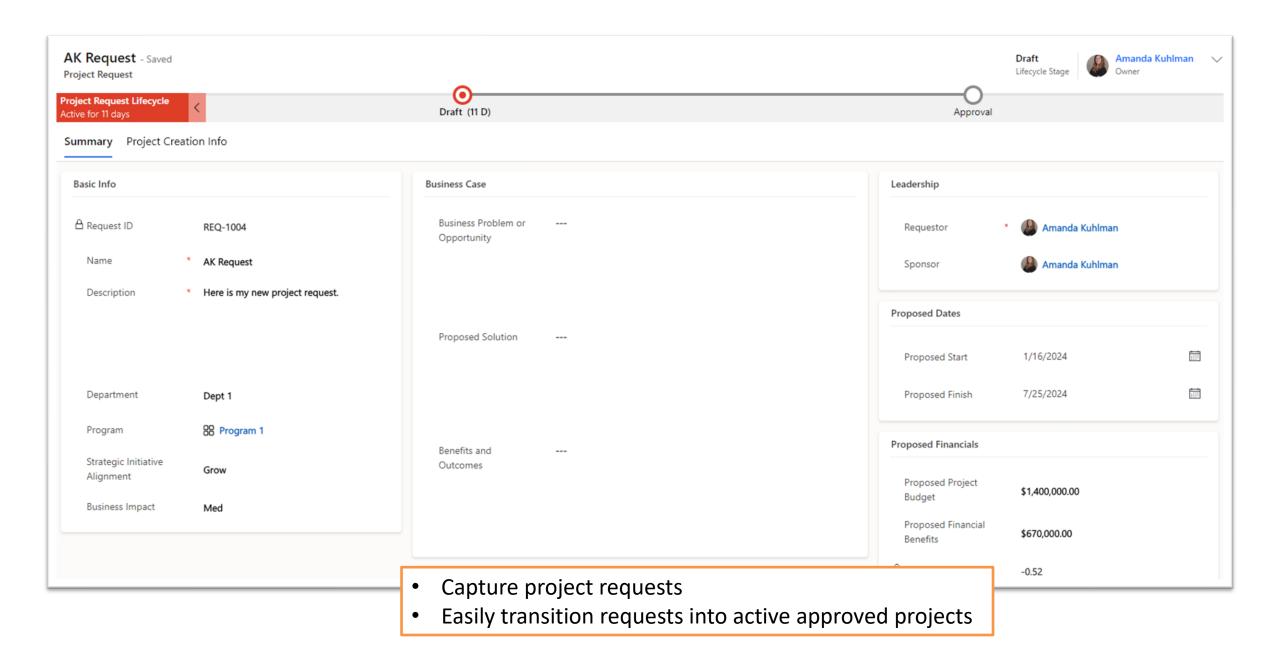

## **Key Usage Scenarios**

| Category                           | Scenario(s) supported                                                                                                                                                                                            |
|------------------------------------|------------------------------------------------------------------------------------------------------------------------------------------------------------------------------------------------------------------|
| Portfolio Management               | Reporting visibility across all projects in a Planner Premium instance, including detailed metadata, processes, and content.                                                                                     |
| Program Management                 | Tracking of unique program-level attributes and metadata.                                                                                                                                                        |
| Schedule Management                | Building and managing detailed WBS schedules, tracking attributes of projects for reporting. Extended data to include project-level baselining and tracking.                                                     |
| Resource Management                | Capacity Planning (supporting named resources for each role), Resource Availability tracking (assignments to tasks and projects), Resource Demand (requests against roles for future or current work).           |
| Issue, Risks and Change Management | Tracking and extension of the pre-built risk, issue and change tables. Support identifying and triaging troubled projects. Ability to view issues, risks and changes that impact projects, by category and type. |
| Project Status                     | Enables storage of project status history of time.                                                                                                                                                               |
| Task management                    | Team members understanding upcoming work and provide task status.                                                                                                                                                |
| Demand Management                  | Ability to enter and review proposed projects, put requests through an approval workflow (manual or automated), and 'convert' a request into a project.                                                          |