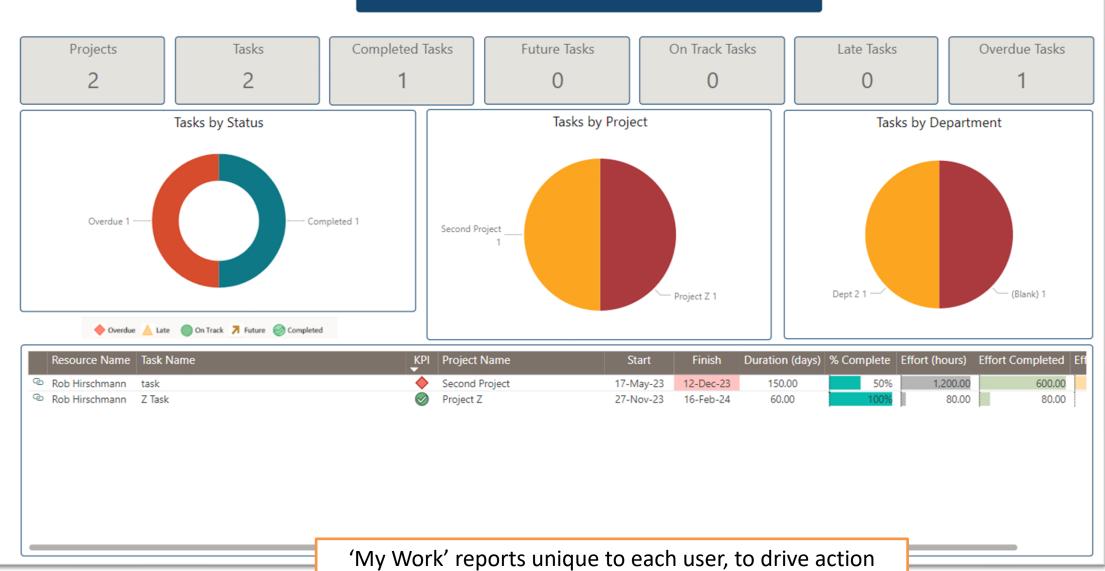

|              |
| @ | PROJ-1037  | old_Update website content for<br>Marketing team |             | 01 - Initiation | Rob Hirschmann     | 0%            |     |        | 0   | 29-Dec-23 | 29-Dec-23 |                    |              |
| @ | PROJ-0990  | Project N                                        |             | 01 - Initiation | Brice Center       | 0%            |     |        | 0   | 06-Nov-23 | 08-Dec-23 |                    | \$222,222    |
| @ | PROI-0991  | Project O                                        |             | 01 - Initiation | Rrice Center       | 55%           |     |        | 0   | 13-Nov-23 | 09-Feh-24 |                    | \$10,000,000 |

Portfolio Dashboards and Drillable Status Reports









### My Tasks

Last Updated 1/26/2024 3:12:21 PM





## Resource Availability Heatmap

Last Updated 1/26/2024 3:12:21 PM

Dec 2023 - Jan 2026

|     | Dec | Jan | Feb | Mar | Apr | May | Jun | Jul | Aug | Sep | Oct | Nov | Dec | Jan | Feb | Mar | Apr | May | Jun | Jul | Aug | Sep | Oct | Nov | Dec | Jan |
|-----|-----|-----|-----|-----|-----|-----|-----|-----|-----|-----|-----|-----|-----|-----|-----|-----|-----|-----|-----|-----|-----|-----|-----|-----|-----|-----|
| - ( |     |     |     |     |     |     |     |     |     |     |     |     |     |     |     |     |     |     |     |     |     |     |     |     |     |     |

Note: The values display Availability based on Remaining Work only.

| Year             | 2023     | 2024    |          |        |        |        |        |        |        |           |         |          |