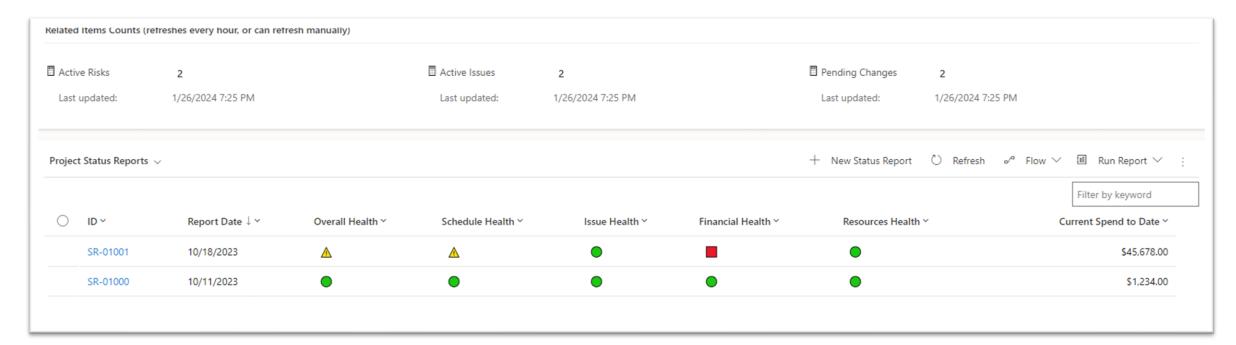

#### Summary Business Case Tasks Risks Issues Changes Status Team

Create and report on snapshots of your project over time, supports trending/analysis

Easily aggregate projects into Programs or higher-level initiatives

Power BI reports/dashboards imbedded in the core Planner Power App User Interface for easy access