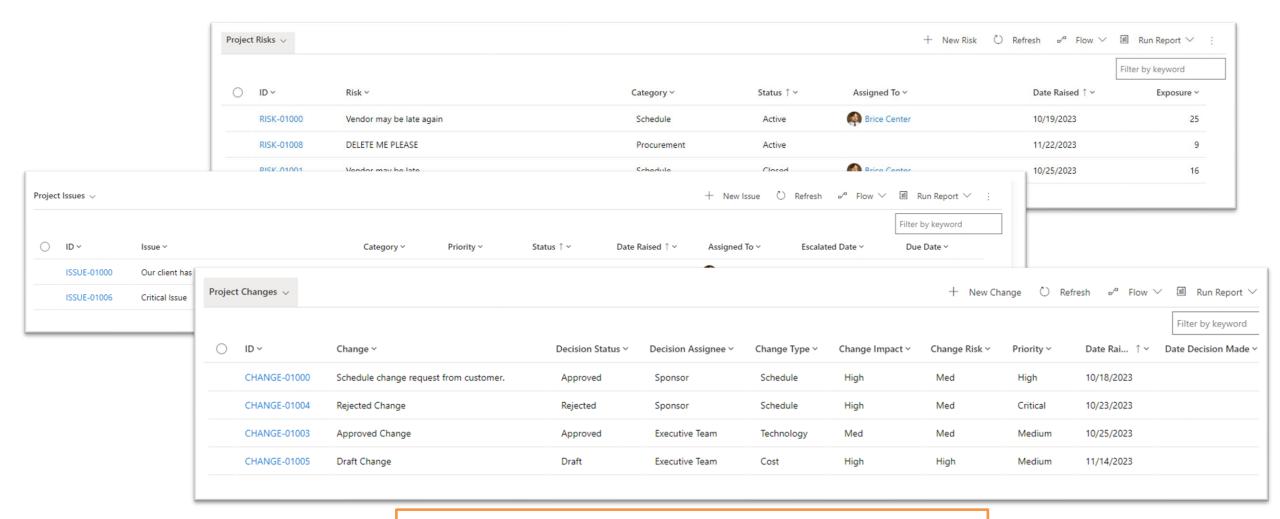

## **Key Usage Scenarios**

| Category                           | Scenario(s) supported                                                                                                                                                                                            |
|------------------------------------|------------------------------------------------------------------------------------------------------------------------------------------------------------------------------------------------------------------|
| Portfolio Management               | Reporting visibility across all projects in a Planner Premium instance, including detailed metadata, processes, and content.                                                                                     |
| Program Management                 | Tracking of unique program-level attributes and metadata.                                                                                                                                                        |
| Schedule Management                | Building and managing detailed WBS schedules, tracking attributes of projects for reporting. Extended data to include project-level baselining and tracking.                                                     |
| Resource Management                | Capacity Planning (supporting named resources for each role), Resource Availability tracking (assignments to tasks and projects), Resource Demand (requests against roles for future or current work).           |
| Issue, Risks and Change Management | Tracking and extension of the pre-built risk, issue and change tables. Support identifying and triaging troubled projects. Ability to view issues, risks and changes that impact projects, by category and type. |
| Project Status                     | Enables storage of project status history of time.                                                                                                                                                               |
| Task management                    | Team members understanding upcoming work and provide task status.                                                                                                                                                |
| Demand Management                  | Ability to enter and review proposed projects, put requests through an approval workflow (manual or automated), and 'convert' a request into a project.                                                          |