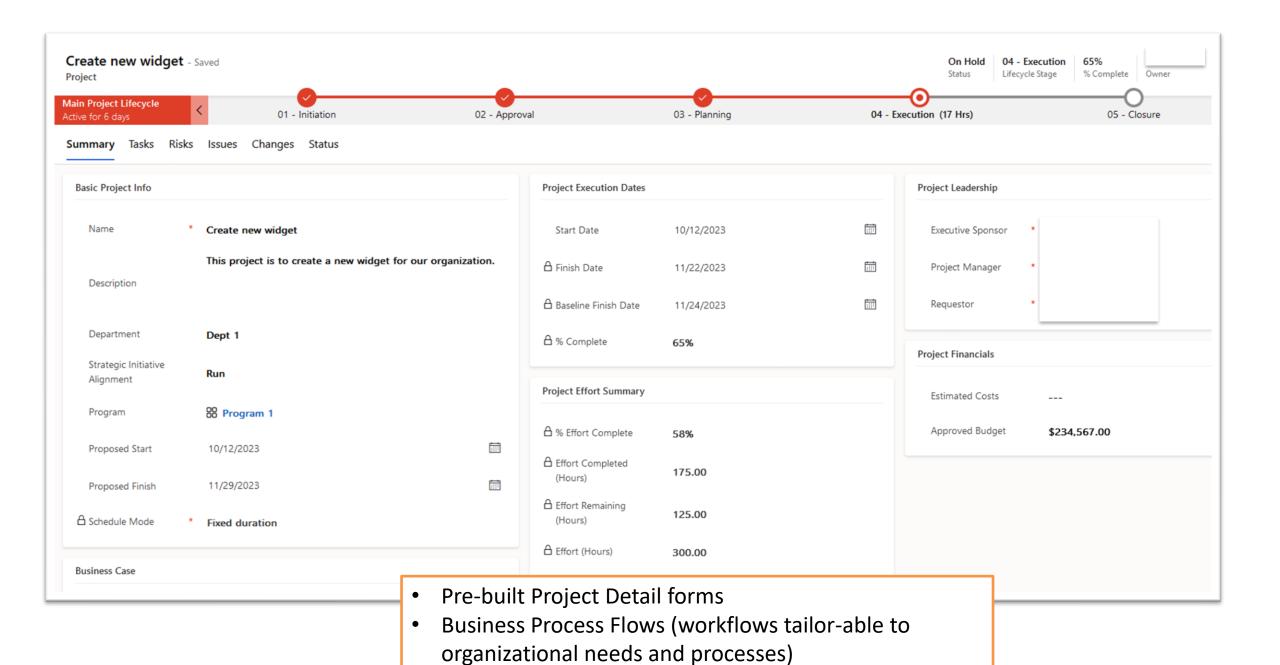

# Sample Screenshots

Summary Business Case Tasks Risks Issues Changes Status Team

Capture, track and report on all aspects of the project in the core Planner Power App