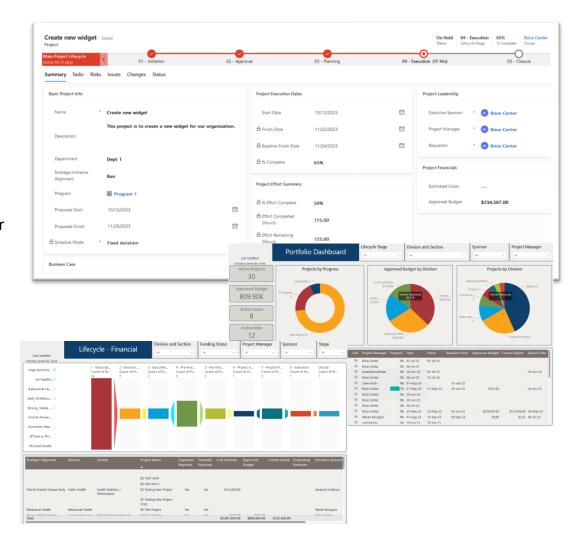

# Sample Screenshots

Summary Business Case Tasks Risks Issues Changes Status Team

Capture, track and report on all aspects of the project in the core Planner Power App

#### Summary Business Case Tasks Risks Issues Changes Status Team

Create and report on snapshots of your project over time, supports trending/analysis

Easily aggregate projects into Programs or higher-level initiatives

Power BI reports/dashboards imbedded in the core Planner Power App User Interface for easy access

Portfolio Dashboards and Drillable Status Reports