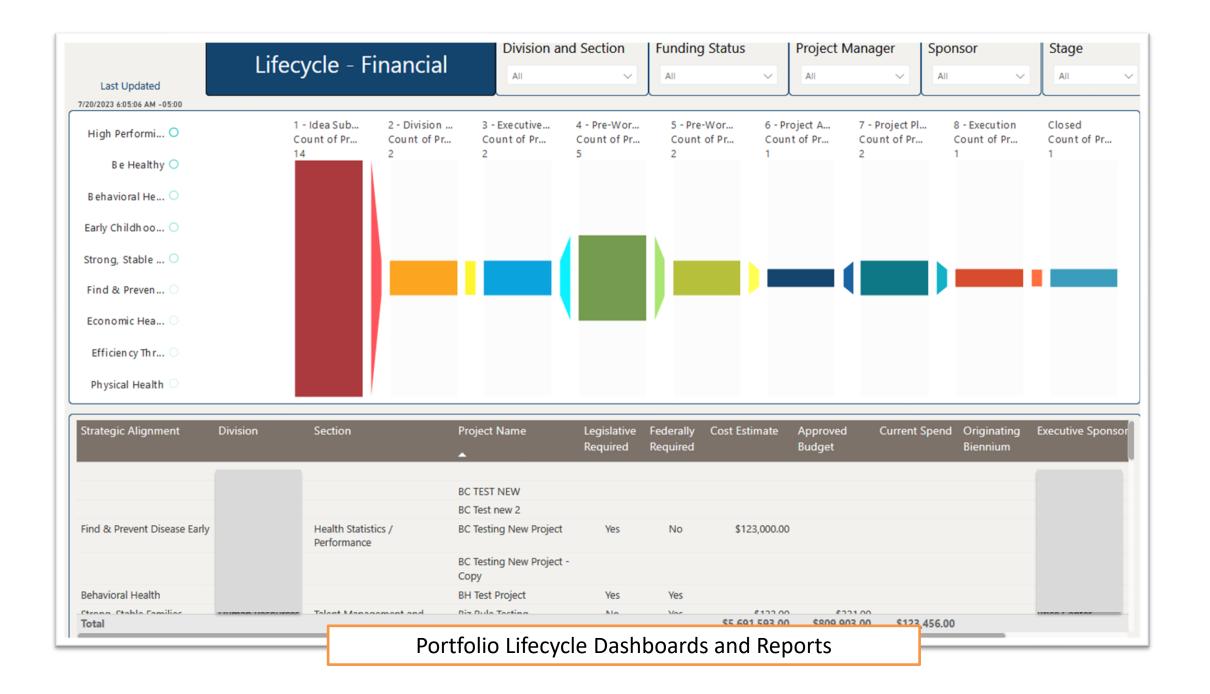

## **Key Usage Scenarios**

| Category                           | Scenario(s) supported                                                                                                                                                                                            |
|------------------------------------|------------------------------------------------------------------------------------------------------------------------------------------------------------------------------------------------------------------|
| Portfolio Management               | Reporting visibility across all projects in a Planner Premium instance, including detailed metadata, processes, and content.                                                                                     |
| Program Management                 | Tracking of unique program-level attributes and metadata.                                                                                                                                                        |
| Schedule Management                | Building and managing detailed WBS schedules, tracking attributes of projects for reporting. Extended data to include project-level baselining and tracking.                                                     |
| Resource Management                | Capacity Planning (supporting named resources for each role), Resource Availability tracking (assignments to tasks and projects), Resource Demand (requests against roles for future or current work).           |
| Issue, Risks and Change Management | Tracking and extension of the pre-built risk, issue and change tables. Support identifying and triaging troubled projects. Ability to view issues, risks and changes that impact projects, by category and type. |
| Project Status                     | Enables storage of project status history of time.                                                                                                                                                               |
| Task management                    | Team members understanding upcoming work and provide task status.                                                                                                                                                |
| Demand Management                  | Ability to enter and review proposed projects, put requests through an approval workflow (manual or automated), and 'convert' a request into a project.                                                          |

#### Features & Benefits

- Provides a well-structured application framework based upon core Microsoft Planner Power App underlying functionality
- Built on the core Planner Plan 1 license
- Expandable, customizable to meet specific organizational needs
- Reduces cost, time and work associated with solution and report development/delivery
- Supports systematic enforcement of PM process steps via Lifecycle workflows with stagespecific required deliverables and actions
- Over 30 Pre-built report and dashboard templates align with good practices
- Pre-built functionality to support more advanced project management (baselines, security, resource work tracking)
- Available in both Commercial and GCC clouds
- Copilot ready
- Microsoft components:
  - Instance of Microsoft Planner Power App/Planner premium
  - Power Platform Environment
  - Power BI workspace