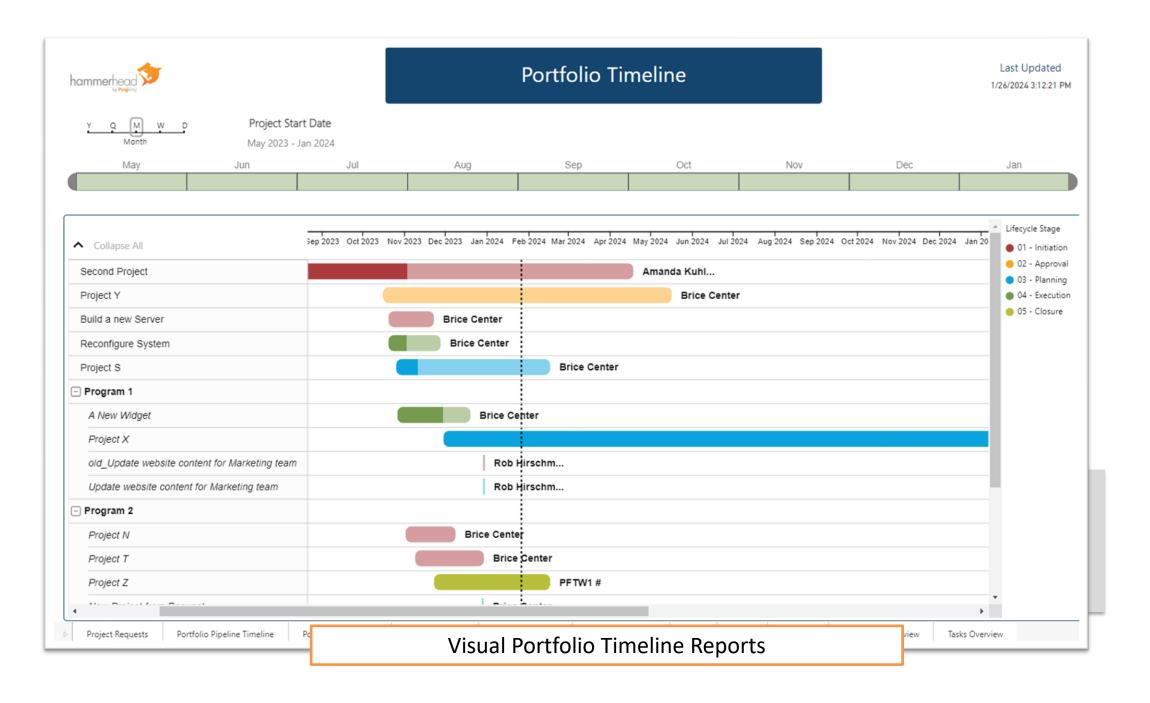

|     |        | 0   | 28-Dec-23 |           |                    |              |
| @ | PROJ-1037  | old_Update website content for<br>Marketing team |             | 01 - Initiation | Rob Hirschmann     | 0%            |     |        | 0   | 29-Dec-23 | 29-Dec-23 |                    |              |
| @ | PROJ-0990  | Project N                                        |             | 01 - Initiation | Brice Center       | 0%            |     |        | 0   | 06-Nov-23 | 08-Dec-23 |                    | \$222,222    |
| @ | PROI-0991  | Project O                                        |             | 01 - Initiation | Rrice Center       | 55%           |     |        | 0   | 13-Nov-23 | 09-Feh-24 |                    | \$10,000,000 |

Portfolio Dashboards and Drillable Status Reports









### My Tasks

Last Updated 1/26/2024 3:12:21 PM





## Resource Availability Heatmap

Last Updated 1/26/2024 3:12:21 PM

Dec 2023 - Jan 2026

|     | Dec | Jan | Feb | Mar | Apr | May | Jun | Jul | Aug | Sep | Oct | Nov | Dec | Jan | Feb | Mar | Apr | May | Jun | Jul | Aug | Sep | Oct | Nov | Dec | Jan |
|-----|-----|-----|-----|-----|-----|-----|-----|-----|-----|-----|-----|-----|-----|-----|-----|-----|-----|-----|-----|-----|-----|-----|-----|-----|-----|-----|
| - ( |     |     |     |     |     |     |     |     |     |     |     |     |     |     |     |     |     |     |     |     |     |     |     |     |     |     |

Note: The values display Availability based on Remaining Work only.

| Year             | 2023     | 2024    |          |        |        |        |        |