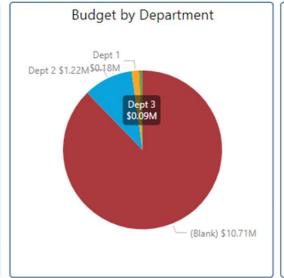

#### Portfolio Dashboard

Last Updated

1/26/2024 3:12:21 PM

Project Count

19

Budget \$12.2M

Active Risks

7

\$63.82K

**Current Spend** 

Active Issues

5

Pending Changes

\*Right-click a project to drill through to Project Status Report

|   | Project ID | Project<br>•                                     | Overall     | Lifecycle Stage | Project<br>Manager | %<br>Complete |     | Effort |     | Start     | Finish    | Baseline<br>Finish | Budget       |
|---|------------|--------------------------------------------------|-------------|-----------------|--------------------|---------------|-----|--------|-----|-----------|-----------|--------------------|--------------|
| @ | PROJ-0985  | A New Widget                                     | $\triangle$ | 04 - Execution  | Brice Center       | 62%           | 81% |        | 513 | 31-Oct-23 | 19-Dec-23 | 29-Nov-23          | \$180,000    |
| @ | PROJ-0986  | Build a new Server                               |             | 01 - Initiation | Brice Center       | 0%            |     |        | 0   | 24-Oct-23 | 22-Nov-23 |                    | \$47,000     |
| @ | PROJ-1001  | CE Test                                          |             | 01 - Initiation | Charles Edward     | 0%            |     |        | 0   | 14-Dec-23 | 18-Dec-23 |                    |              |
| @ | PROJ-1034  | New Proj 3                                       |             | 01 - Initiation | Brice Center       | 0%            |     |        | 0   | 28-Dec-23 |           |                    |              |
| @ | PROJ-1035  | New Proj 3-1                                     |             | 01 - Initiation | Brice Center       | 0%            |     |        | 0   | 28-Dec-23 | 28-Dec-23 |                    |              |
| @ | PROJ-1000  | New Project after Autonumber                     |             | 01 - Initiation | Brice Center       | 0%            |     |        | 0   | 29-Nov-23 |           |                    |              |
| @ | PROJ-1033  | New Project from Request                         |             | 01 - Initiation | Brice Center       | 0%            |     |        | 0   | 28-Dec-23 |           |                    |              |
| @ | PROJ-1037  | old_Update website content for<br>Marketing team |             | 01 - Initiation | Rob Hirschmann     | 0%            |     |        | 0   | 29-Dec-23 | 29-Dec-23 |                    |              |
| @ | PROJ-0990  | Project N                                        |             | 01 - Initiation | Brice Center       | 0%            |     |        | 0   | 06-Nov-23 | 08-Dec-23 |                    | \$222,222    |
| @ | PROI-0991  | Project O                                        |             | 01 - Initiation | Rrice Center       | 55%           |     |        | 0   | 13-Nov-23 | 09-Feh-24 |                    | \$10,000,000 |

Portfolio Dashboards and Drillable Status Reports