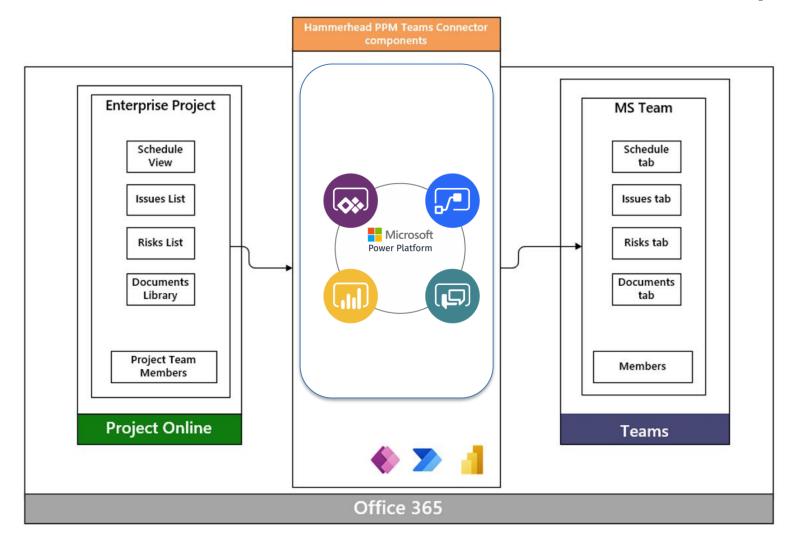

### Key Features

- Automated creation of a Team in MS Teams when a Project is initiated in MS Project Online
  - Project Name = Team name
  - Tabs created for Schedule, Documents, Issues, Risks
- 2. Aligns security from Project Online into the Team
  - Resource become Team members
- 3. Project Online as 'single source of the truth' and data store
- Teams as 'UI layer'

## Solution Architecture and Components