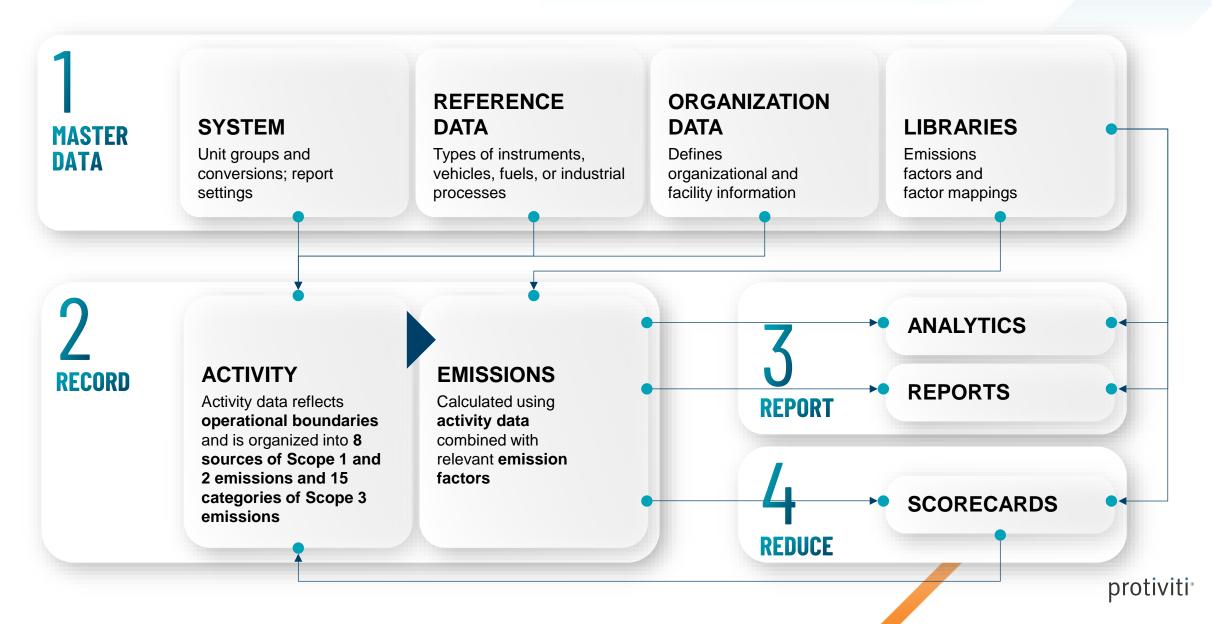

# Through Microsoft Cloud for Sustainability

### ACCELERATE SUSTAINABILITY PROGRESS AND BUSINESS GROWTH



### **UNIFY DATA INTELLIGENCE**

### **Within MICROSOFT Features SUSTAINABILITY MANAGER** Dynamic calculation Data Data model visualization DATA Record **%** Connection Actionable catalog insights **ACTION INSIGHTS** Reduce Report Partner Reporting solutions Seamless Goal tracking collaboration Unify data intelligence to help you monitor and manage your sustainability performance



## **Processes and Data Flow**



## Report - Analytics

### **EXECUTIVE DASHBOARD**



# Report - Analytics

#### **Emission insights - Deep analysis (Decomposition Tree)**



#### **Emission insights - Key influencers**



#### **Emission insights - Forecasting**



#### Goals