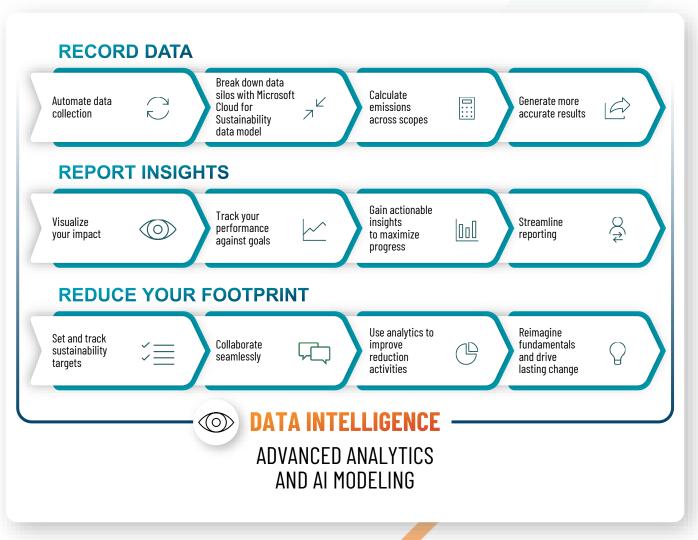

### **UNIFY DATA INTELLIGENCE**

### **Within MICROSOFT Features SUSTAINABILITY MANAGER** Dynamic calculation Data Data model visualization DATA Record **%** Connection Actionable catalog insights **ACTION INSIGHTS** Reduce Report Partner Reporting solutions Seamless Goal tracking collaboration Unify data intelligence to help you monitor and manage your sustainability performance