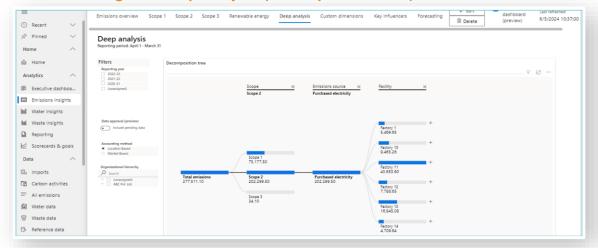

# Through Microsoft Cloud for Sustainability

### ACCELERATE SUSTAINABILITY PROGRESS AND BUSINESS GROWTH



### **UNIFY DATA INTELLIGENCE**

### **Within MICROSOFT Features SUSTAINABILITY MANAGER** Dynamic calculation Data Data model visualization DATA Record **%** Connection Actionable catalog insights **ACTION INSIGHTS** Reduce Report Partner Reporting solutions Seamless Goal tracking collaboration Unify data intelligence to help you monitor and manage your sustainability performance



## **Processes and Data Flow**



## Report - Analytics

### **EXECUTIVE DASHBOARD**



# Report - Analytics

#### **Emission insights - Deep analysis (Decomposition Tree)**



#### **Emission insights - Key influencers**



#### **Emission insights - Forecasting**



#### Goals