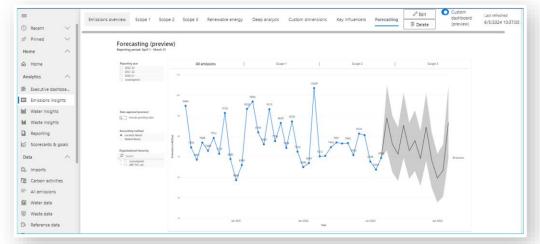

# Through Microsoft Cloud for Sustainability

### ACCELERATE SUSTAINABILITY PROGRESS AND BUSINESS GROWTH



### **UNIFY DATA INTELLIGENCE**

### **Within MICROSOFT Features SUSTAINABILITY MANAGER** Dynamic calculation Data Data model visualization DATA Record **%** Connection Actionable catalog insights **ACTION INSIGHTS** Reduce Report Partner Reporting solutions Seamless Goal tracking collaboration Unify data intelligence to help you monitor and manage your sustainability performance



## **Processes and Data Flow**



## Report - Analytics

### **EXECUTIVE DASHBOARD**



# Report - Analytics

#### **Emission insights - Deep analysis (Decomposition Tree)**



#### **Emission insights - Key influencers**



#### **Emission insights - Forecasting**



#### Goals