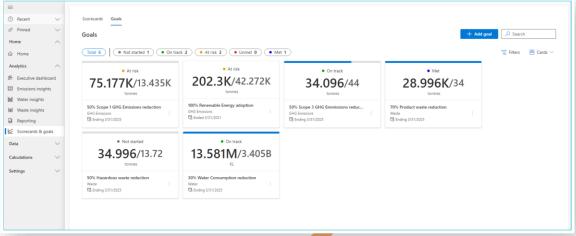

# Through Microsoft Cloud for Sustainability

### ACCELERATE SUSTAINABILITY PROGRESS AND BUSINESS GROWTH



### **UNIFY DATA INTELLIGENCE**

### **Within MICROSOFT Features SUSTAINABILITY MANAGER** Dynamic calculation Data Data model visualization DATA Record **%** Connection Actionable catalog insights **ACTION INSIGHTS** Reduce Report Partner Reporting solutions Seamless Goal tracking collaboration Unify data intelligence to help you monitor and manage your sustainability performance



## **Processes and Data Flow**



## Report - Analytics

### **EXECUTIVE DASHBOARD**



# Report - Analytics

#### **Emission insights - Deep analysis (Decomposition Tree)**



#### **Emission insights - Key influencers**



#### **Emission insights - Forecasting**



#### Goals