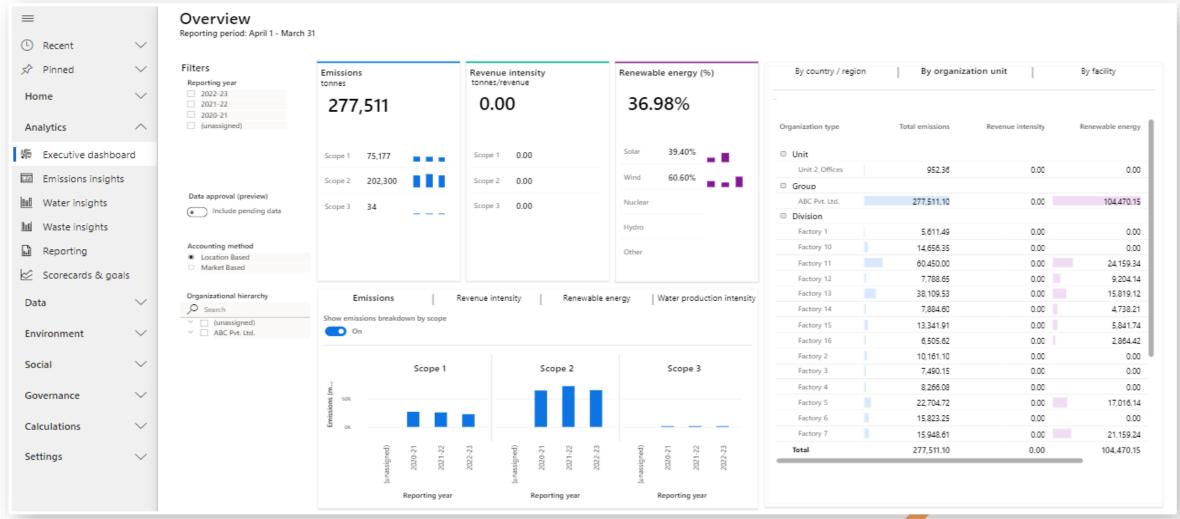

# Through Microsoft Cloud for Sustainability

### ACCELERATE SUSTAINABILITY PROGRESS AND BUSINESS GROWTH



### **UNIFY DATA INTELLIGENCE**

### **Within MICROSOFT Features SUSTAINABILITY MANAGER** Dynamic calculation Data Data model visualization DATA Record **%** Connection Actionable catalog insights **ACTION INSIGHTS** Reduce Report Partner Reporting solutions Seamless Goal tracking collaboration Unify data intelligence to help you monitor and manage your sustainability performance



## **Processes and Data Flow**



## Report - Analytics

### **EXECUTIVE DASHBOARD**



# Report - Analytics

#### **Emission insights - Deep analysis (Decomposition Tree)**



#### **Emission insights - Key influencers**



#### **Emission insights - Forecasting**



#### Goals