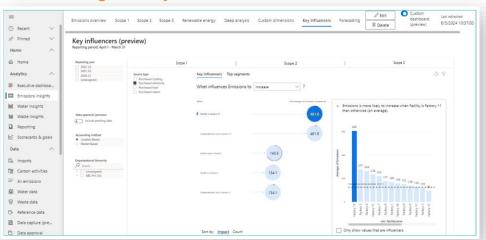

# Through Microsoft Cloud for Sustainability

### ACCELERATE SUSTAINABILITY PROGRESS AND BUSINESS GROWTH



### **UNIFY DATA INTELLIGENCE**

### **Within MICROSOFT Features SUSTAINABILITY MANAGER** Dynamic calculation Data Data model visualization DATA Record **%** Connection Actionable catalog insights **ACTION INSIGHTS** Reduce Report Partner Reporting solutions Seamless Goal tracking collaboration Unify data intelligence to help you monitor and manage your sustainability performance



## **Processes and Data Flow**



## Report - Analytics

### **EXECUTIVE DASHBOARD**



# Report - Analytics

#### **Emission insights - Deep analysis (Decomposition Tree)**



#### **Emission insights - Key influencers**



#### **Emission insights - Forecasting**



#### Goals