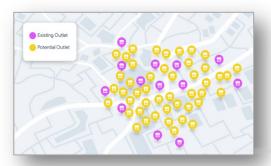

## **New Store Acquisition**

Integration with internal client data, such as existing distribution channels.

 $\bigcirc$  Incorporation of BVT data to differentiate partners from non-partners.

Facilitating planning for potential expansions with partner stores.

Simplify data collection for acquiring new partner stores while the sales team is in the field.