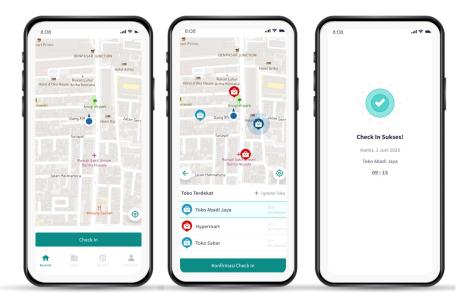

## **Geo-Tagging Store Visit**

**Simplified Task Execution:** Field salesman can execute their tasks with greater ease and efficiency by utilizing geo-tagging for store visits.

Accurate Visit Information: The use of geotagging ensures accurate and automated recording of visit-related data to partner stores.

**Enhanced Monitoring:** Management benefits from improved monitoring of their sales team's daily visit activities.