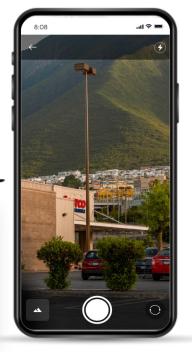

## **Geo-Tagging Store Visit**

**Simplified Task Execution:** Field salesman can execute their tasks with greater ease and efficiency by utilizing geo-tagging for store visits.

Accurate Visit Information: The use of geotagging ensures accurate and automated recording of visit-related data to partner stores.

**Enhanced Monitoring:** Management benefits from improved monitoring of their sales team's daily visit activities.