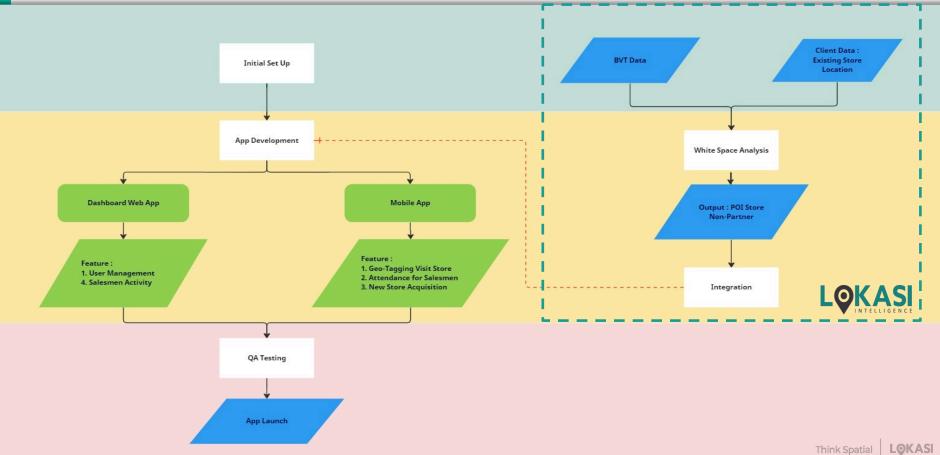

Manager

- 1. Do the salesmen actually visit the store today?
- 2. Do the salesmen visit the store according to the schedule?
- 3. Are there any new stores (customers) around the salesmen that can be approached?
- 4. How can we enrich customer data to make the analysis more comprehensive and relevant?

#### For Salesmen

- 1. Where should I go today and how many?
- 2. How can I easily and automatically update customer data?

# What LOKASI can do for

Mobile Survey & Dashboard Monitoring for Salesman

#### 1. Mobile App - Sales Survey

Helping to monitor the location of sales visits as one of the indicators of salesman performance.



#### 2. Dashboard Monitoring Salesman

Dashboard to monitor the performance of salesmen by viewing a summary of their visits



# Process Flow Solution Map



# Mobile App Feature Salesmen Workforce Management System



## **Geo-Tagging Store Visit**

**Simplified Task Execution:** Field salesman can execute their tasks with greater ease and efficiency by utilizing geo-tagging for store visits.

Accurate Visit Information: The use of geotagging ensures accurate and automated recording of visit-related data to partner stores.

**Enhanced Monitoring:** Management benefits from improved monitoring of their sales team's daily visit activities.



# Mobile App Feature Salesmen Workforce Management System



## **New Store Acquisition**







Integration with internal client data, such as existing distribution channels.

 $\bigcirc$  Incorporation of BVT data to differentiate partners from non-partners.

Facilitating planning for potential expansio