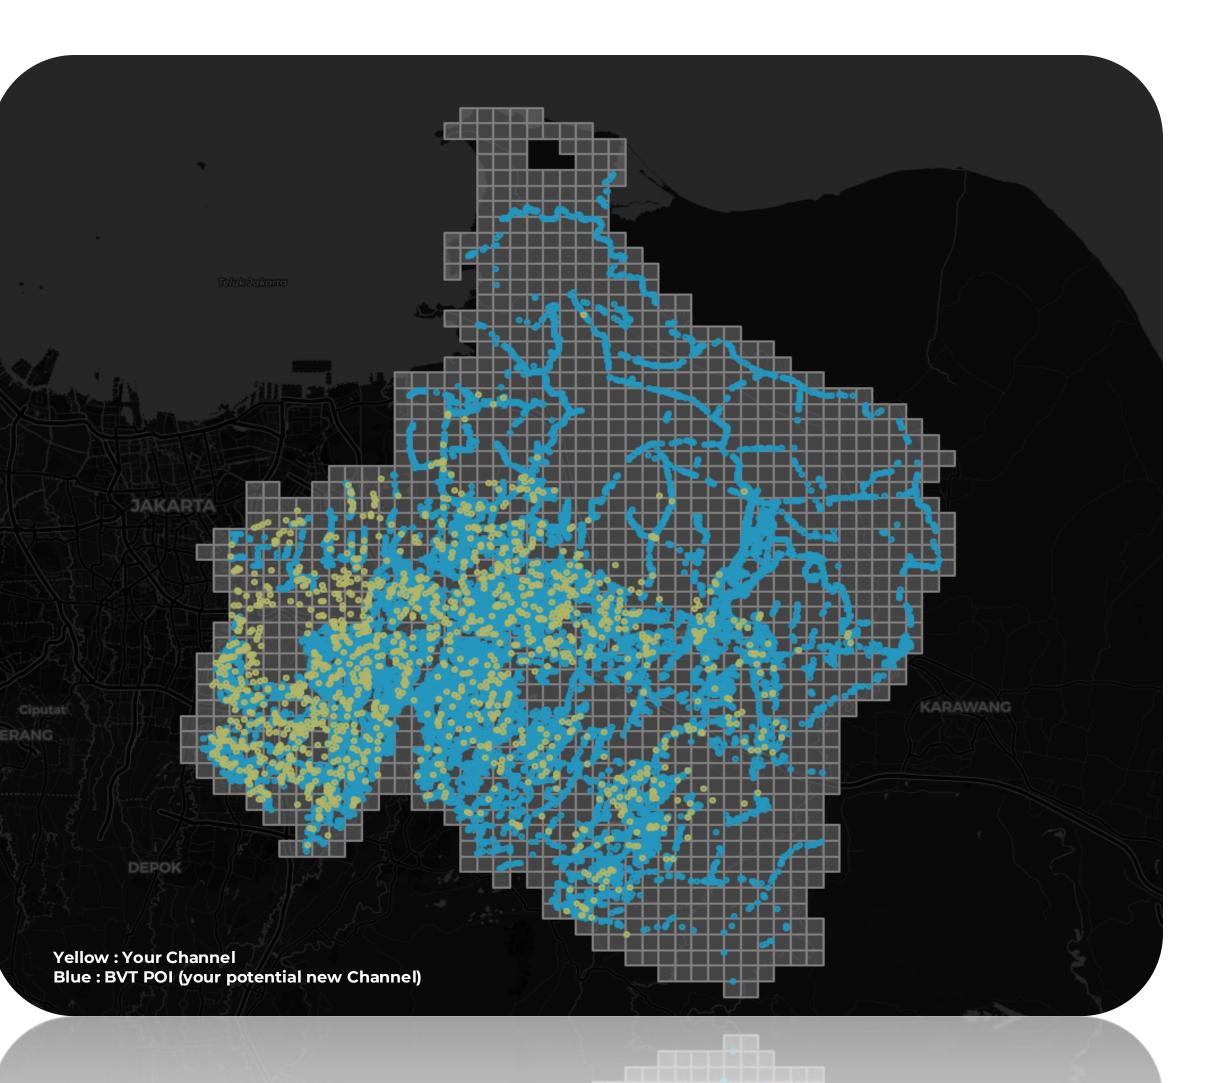

#### **Identified Uncovered Area For GT** and MT or even HOREKA to expand

Refer to a business's plans and identify actions untapped to markets expansion and opportunities

**BVT** helped identify the location and number of distribution channel that have not been covered by FMCG **Product's GT and BVT's POIs**.