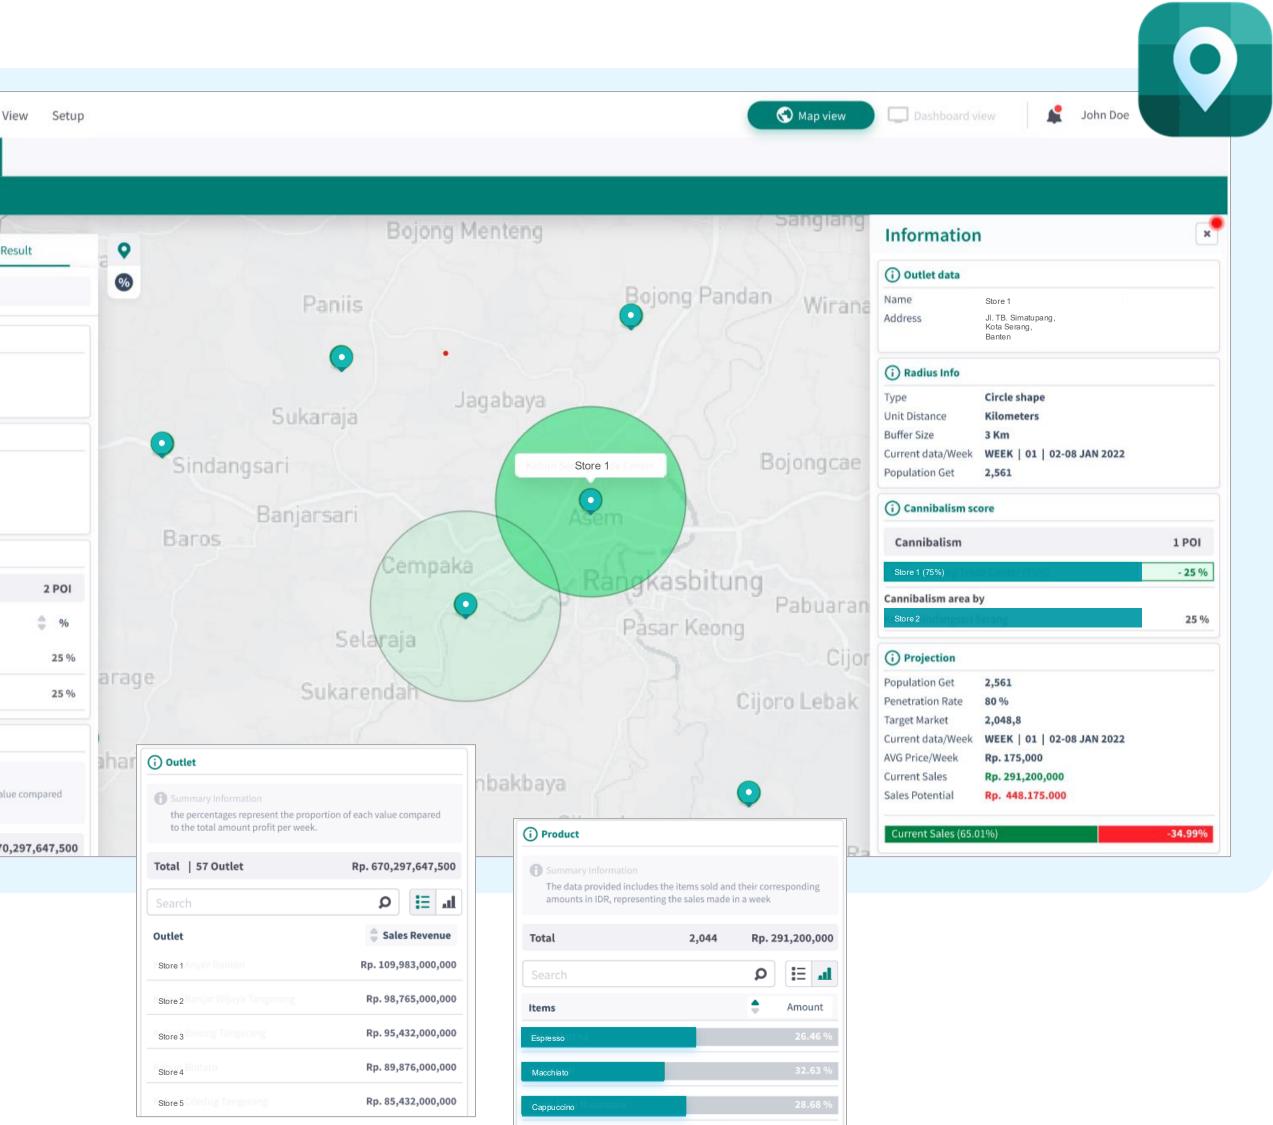

### Analytics Site Profiling

Site Profiling is a feature to identify the characteristic of specific area(s) using spatial and non-spatial parameter to help improve the business strategy and define the **potential market** location.

You can also identify the cannibalism areas among the existing sites/stores

| Ų     | KA              | SI                 | Pro       | oje   |
|-------|-----------------|--------------------|-----------|-------|
| 毘     | 8               | £                  |           | 0     |
|       |                 | lysis<br>or scale. |           |       |
| Ш     | Poi             | nt of Inf          | terest    |       |
| H     | E The           | ematic I           | Data (1)  |       |
| Ħ     | E The           | ematic (           | Data (2)  |       |
| -     | 🛱 Sp            | atial Ani          | alysis    |       |
|       | _               |                    |           |       |
| C     | 1               | Edit               |           | )     |
|       |                 | Export             | analysist | to P  |
| )     |                 | 1                  | Et.       |       |
|       |                 | phy cate           | hment     |       |
|       | ulation<br>Male | Get                |           | _     |
|       | Male<br>Female  |                    |           |       |
|       |                 | onomic             | : Status  | ; (SI |
| Low   | 1               |                    |           |       |
| Med   | dium - L        | ow                 |           |       |
| Med   | dium - H        | ligh               |           |       |
| Hig   | h               |                    |           |       |
| HR ST | 3 Bar           | gaang              | Bare      | nglo  |
|       |                 |                    |           |       |
|       |                 |                    |           |       |
|       |                 |                    |           |       |
|       |                 |                    |           |       |
|       |                 |                    |           |       |

### Adds on Module **KPI Tracking &** Monitoring

Analysis to calculate <u>Sales Potential</u> on internal data (example: based target market, cannibalism, and streams of Point of Sales data) and supporting spatial external data (example: demographics, SES, location profile, etc.)

By using Sales Projection, we can also make a Basket Size per store

The output of this solution is we can see the potential sales revenue in certain location.

| _   |                                                                                              | ICE          | π                                     | File     |     |  |  |  |  |
|-----|----------------------------------------------------------------------------------------------|--------------|---------------------------------------|----------|-----|--|--|--|--|
| 1   |                                                                                              | Save         | 1 1 1 1 1 1 1 1 1 1 1 1 1 1 1 1 1 1 1 | nalysis  |     |  |  |  |  |
|     | Sales Projectio                                                                              | n 🗙          |                                       |          |     |  |  |  |  |
|     | 📳 Data sel                                                                                   | Cida         | dur                                   |          | ן ה |  |  |  |  |
|     | Summary Inform                                                                               | nation       |                                       |          |     |  |  |  |  |
| ati | (i) Area Info                                                                                |              |                                       |          |     |  |  |  |  |
|     | Area                                                                                         | Banten       |                                       |          |     |  |  |  |  |
|     | Size 9,663 km <sup>2</sup>                                                                   |              |                                       |          |     |  |  |  |  |
|     | Population                                                                                   | 6,070,271    |                                       |          |     |  |  |  |  |
|     | (i) Radius Info                                                                              |              |                                       |          |     |  |  |  |  |
|     | Туре                                                                                         | Circle shape | 9                                     |          |     |  |  |  |  |
|     | Unit Distance                                                                                | Kilometers   |                                       |          |     |  |  |  |  |
|     | Buffer Size                                                                                  | 3 Km         |                                       |          |     |  |  |  |  |
| en  | Current data/Week                                                                            | WEEK   01    | 02-08                                 | JAN 2022 | 2   |  |  |  |  |
|     | (i) Cannibalism score                                                                        |              |                                       |          |     |  |  |  |  |
|     | Cannibalism                                                                                  |              |                                       |          |     |  |  |  |  |
| al  | Outlet                                                                                       |              |                                       |          |     |  |  |  |  |
| -   | Store 1 (75%) Trade Center (75%)                                                             |              |                                       |          |     |  |  |  |  |
|     | Store 2 (75%) again Serang (75%)                                                             |              |                                       |          |     |  |  |  |  |
| -   | (i) Outlet                                                                                   |              |                                       |          |     |  |  |  |  |
|     | Summary Information                                                                          |              |                                       |          |     |  |  |  |  |
| -   | the percentages represent the proportion of each val<br>to the total amount profit per week. |              |                                       |          |     |  |  |  |  |
| 1   | Total   57 Out                                                                               | let          |                                       | Rp. (    | 670 |  |  |  |  |