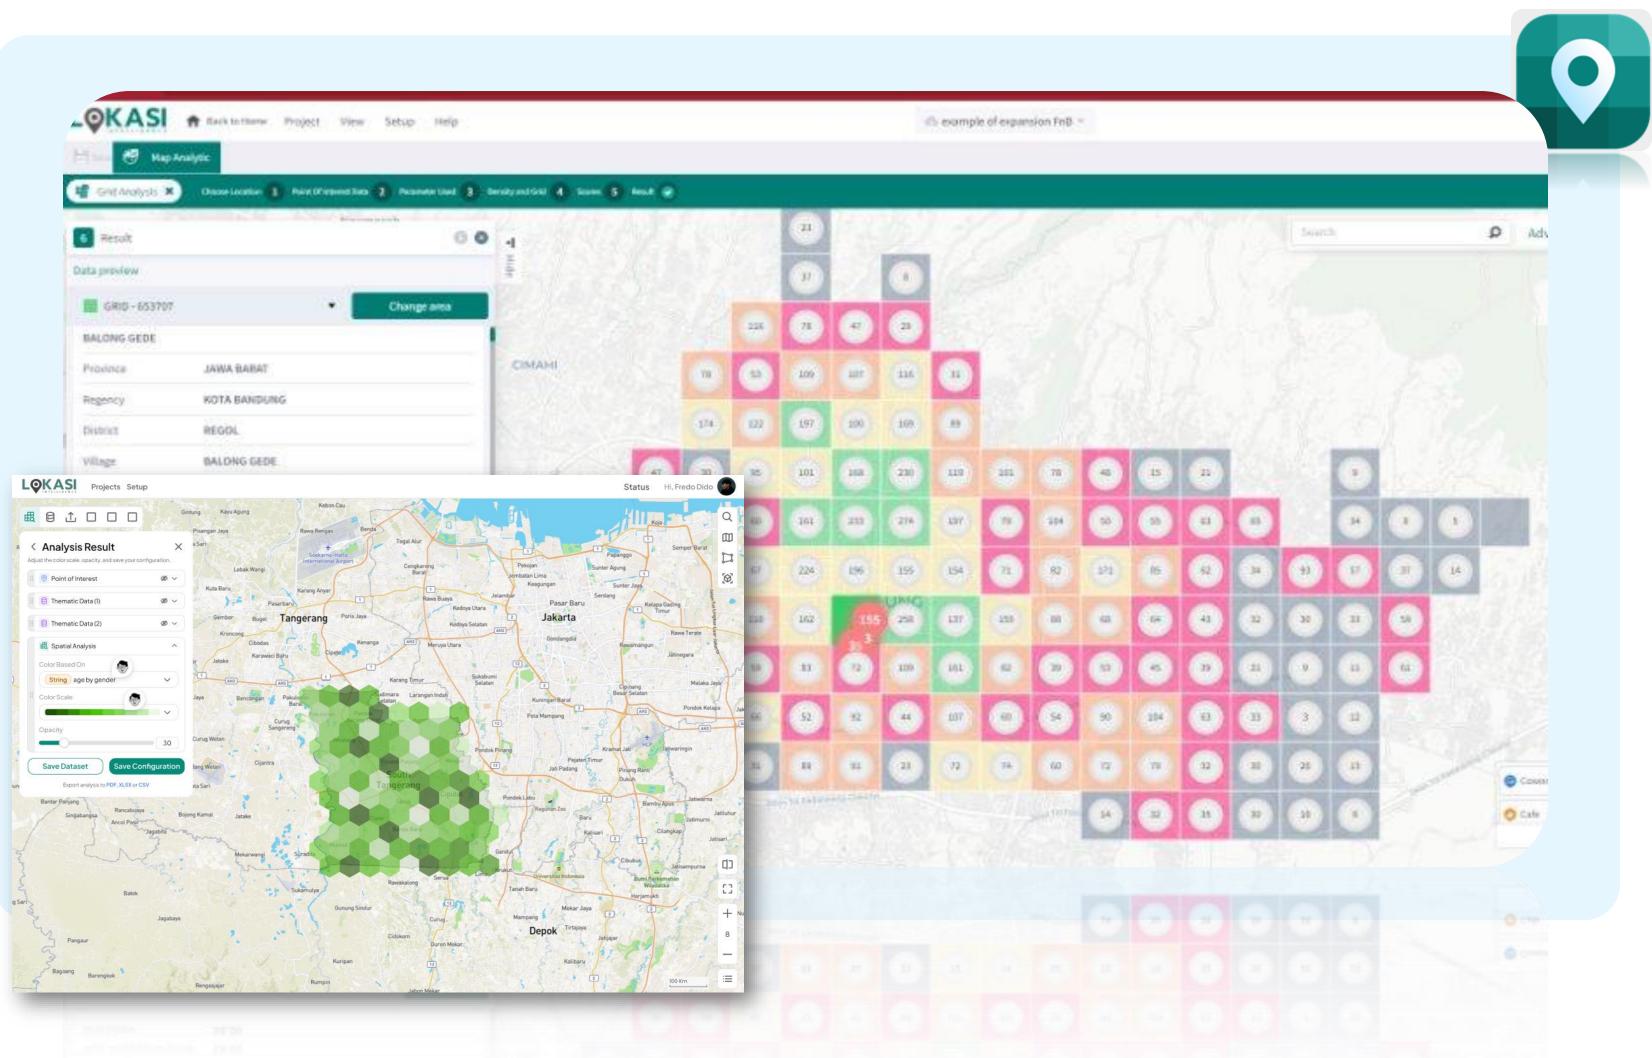

### Analytics **Grid Analysis**

Grid Analysis is a powerful feature that enables users to analyze an area using certain spatial variables to find the most acceptable and recommended area to define the expansion area and customer profiling.

The Grid Analysis can be shape as hexagon rectangle, or even Geohash

### Analytics **Data Overlay**

Data overlay is a powerful feature that enables businesses to overlay analysis results with multiple datasets.

This capability allows businesses to integrate information from various sources and gain a more comprehensive view of their analyses.

| Grid                  | 13072 |
|-----------------------|-------|
| Size                  | 1000  |
| Center                | 106.7 |
| Acceptable            | Accep |
| Min. Acceptable Score | 49.00 |
| Max. Acceptable Score | 64.00 |
| Grid Score            | 51.00 |
|                       |       |

Choose Location 1 Point Of Interest Data 2 Parameter Used 3 Density and Grid 4 Scores 5 Result 📀 Advanced Admin 0 8 4 Change area DKI JAKARTA JAKARTA SELATAN CILANDAK GANDARIA SELATAN CILANDAK JAKARTA SELATAN DKI JAKARTA (i) Grid Information 965911812, -6.265337379 B Back Add New Marker Ciputa Show Legend