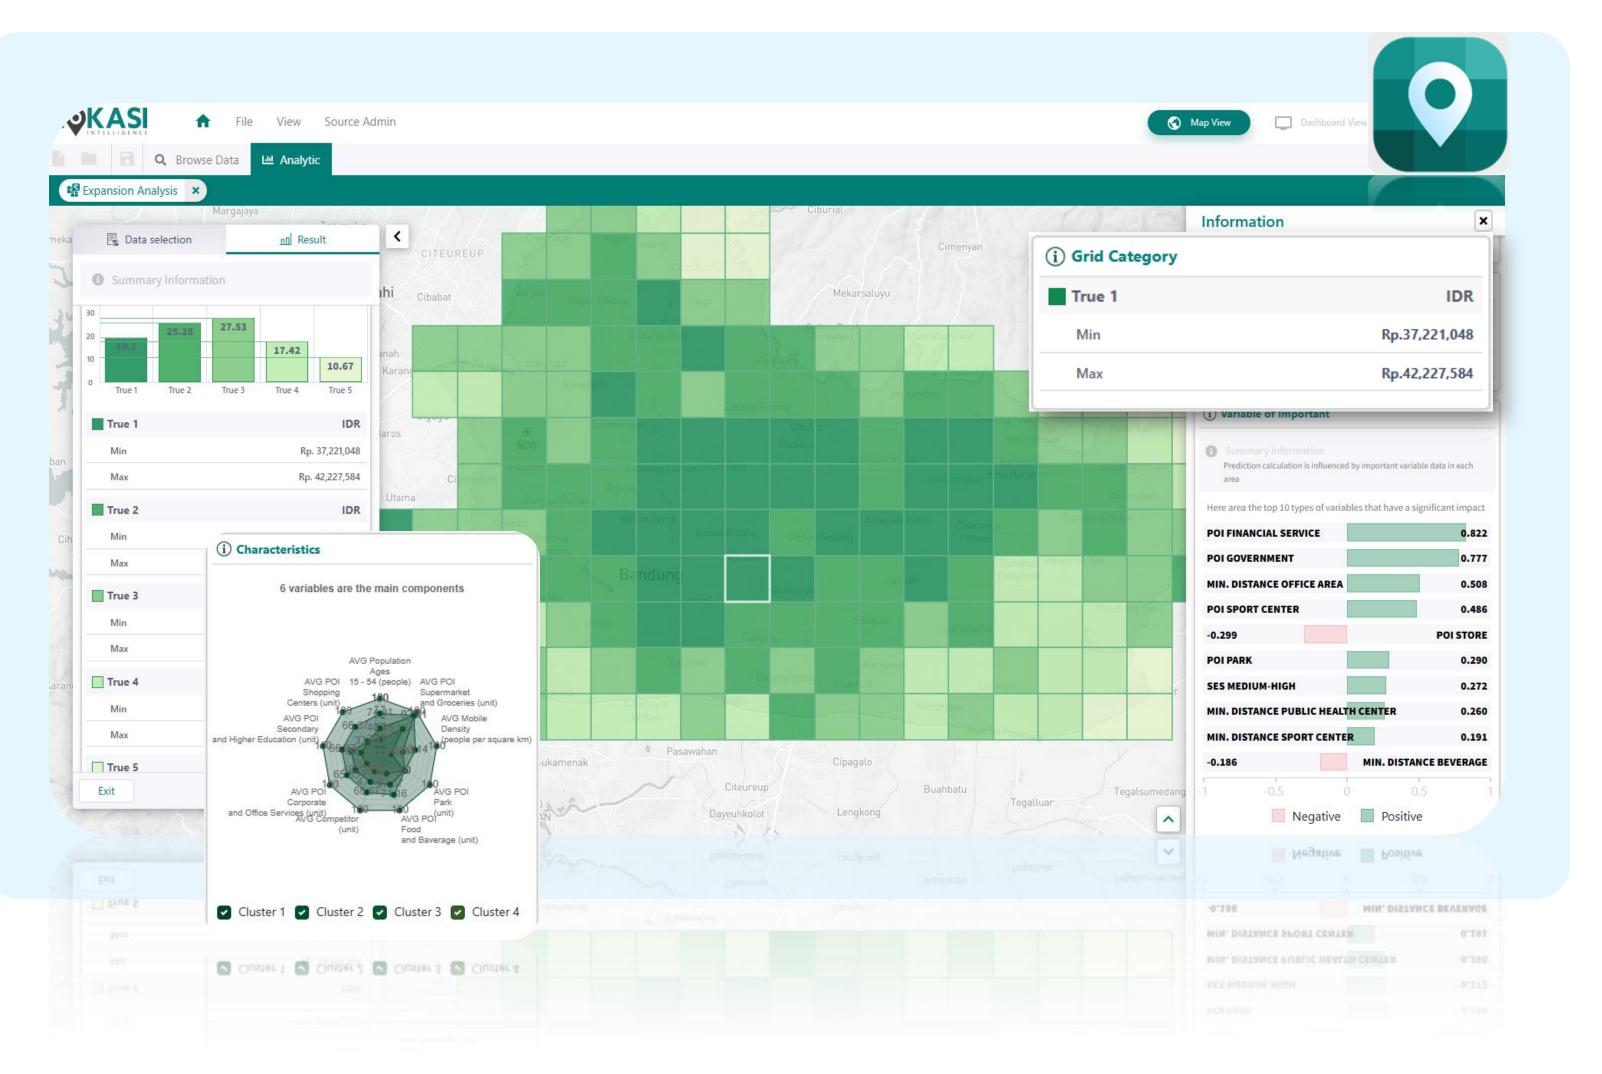

### Analytics **Grid Analysis**

Grid Analysis is a powerful feature that enables users to analyze an area using certain spatial variables to find the most acceptable and recommended area to define the expansion area and customer profiling.

The Grid Analysis can be shape as hexagon rectangle, or even Geohash

### Analytics Add Ons **Clustering & Sales Projection**

By using Advance Grid Analysis, BVT can help to utilize client's sales data (Point of Sales) and competitors, in addition to BVT's data (SES, POI, Demography, etc.) to rank areas based on **sales potentials.** 

Empowers users to analyze recommended areas based on **positive** and **negative** parameters influencing sales outcome.

Enhances decision-making by providing insights into profitable and unprofitable regions.