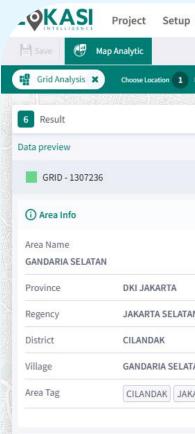

### Analytics **Grid Analysis**

Grid Analysis is a powerful feature that enables users to analyze an area using certain spatial variables to find the most acceptable and recommended area to define the expansion area and customer profiling.

The Grid Analysis can be shape as hexagon rectangle, or even Geohash

| Grid                  | 13072 |
|-----------------------|-------|
| Size                  | 1000  |
| Center                | 106.7 |
| Acceptable            | Accep |
| Min. Acceptable Score | 49.00 |
| Max. Acceptable Score | 64.00 |
| Grid Score            | 51.00 |
|                       |       |

Choose Location 1 Point Of Interest Data 2 Parameter Used 3 Density and Grid 4 Scores 5 Result 📀 Advanced Admin 0 8 4 Change area DKI JAKARTA JAKARTA SELATAN CILANDAK GANDARIA SELATAN CILANDAK JAKARTA SELATAN DKI JAKARTA (i) Grid Information 965911812, -6.265337379 B Back Add New Marker Ciputa Show Legend