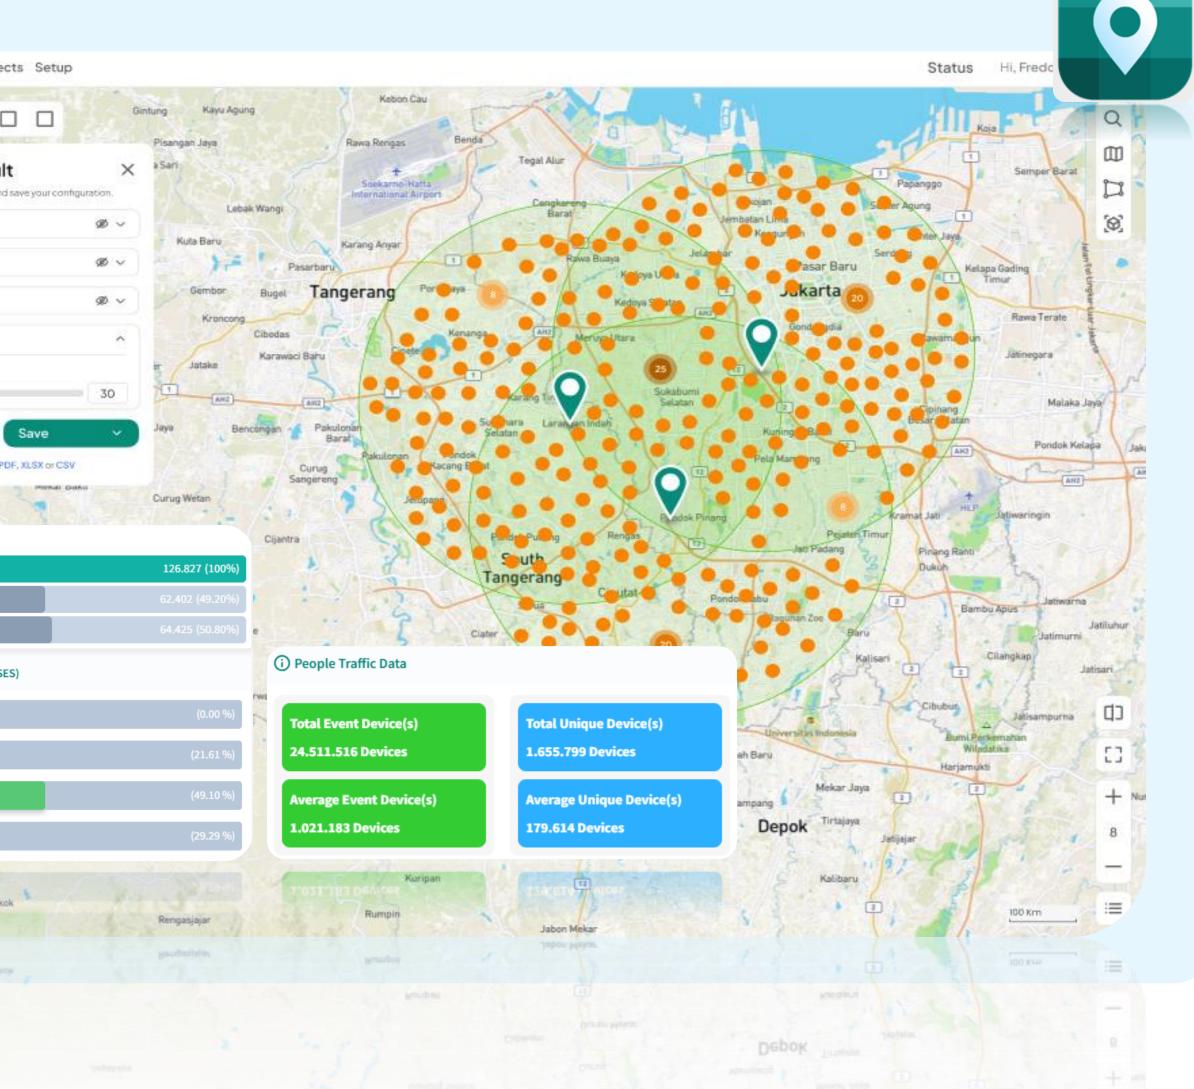

# LOKASI Telco Data

Status Data Explorer Advanced Search Kebon Kacang Click "+ Add Layer Data" to start displaying layers on the Menteng Atas map. You can explore up to 5 layers. Setiabudi, Jakarta Selatan, Dki Jakarta, Utan Kayu Utara Counts + Add Layer Data 429072 Devices 0 Layer Grid Style : High Density + ID 210362122 爘 Telco Data iq 💿 🖉 🗵 Karet Tengsi Grid Size : 1.2 km<sup>2</sup> Average [e] People Density 0 Layer Summary 6 Catchment by Average Time Type None ĒĐ Average Device(s) 207.202 Devices Ö Area, Date and Time OKI JAKARTA, JAKARTA SELATAN ) People Traffic Data Total Event Device(s) tal Unique Device(s) 104.803.209 Devices 113.186 Devices verage Event Device(s) verage Unique Device(s) **ö** 4.461.433 Devices 00.504 Devices Trend Duration per Day 6 December 2024 18 December 5 2.373.964 🔵 Weekdays 🛛 🕘 Weekends Weekdays Weekends