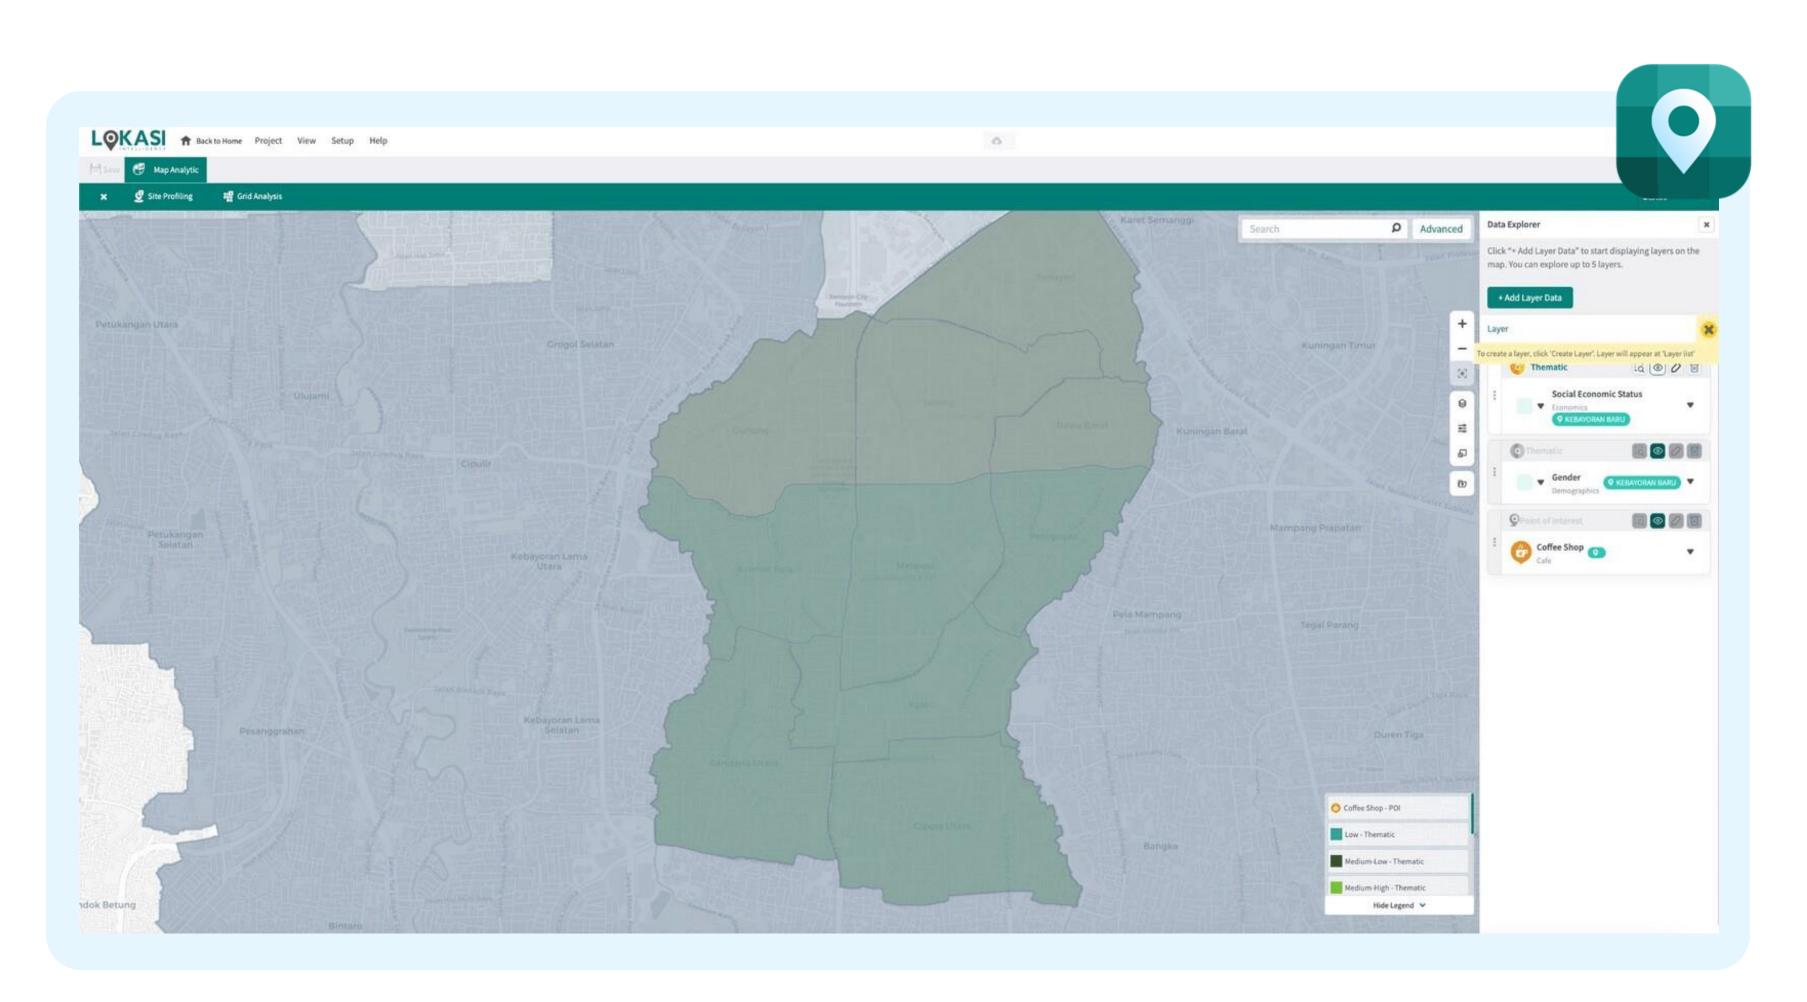

### Analytics Site Profiling

Site Profiling is a feature to identify the characteristic of specific area(s) using spatial and non-spatial parameter to help improve the business strategy and define the **potential market** location.

You can also identify the cannibalism areas among the existing sites/stores

| Ų     | KA              | SI                 | Pro       | oje   |
|-------|-----------------|--------------------|-----------|-------|
| 毘     | 8               | £                  |           | 0     |
|       |                 | lysis<br>or scale. |           |       |
| Ш     | Poi             | nt of Inf          | terest    |       |
| H     | E The           | ematic I           | Data (1)  |       |
| Ħ     | E The           | ematic (           | Data (2)  |       |
| -     | 🛱 Sp            | atial Ani          | alysis    |       |
|       | _               |                    |           |       |
| C     | 1               | Edit               |           | )     |
|       |                 | Export             | analysist | to P  |
| )     |                 | 1                  | Et.       |       |
|       |                 | phy cate           | hment     |       |
|       | ulation<br>Male | Get                |           | _     |
|       | Male<br>Female  |                    |           |       |
|       |                 | onomic             | : Status  | ; (SI |
| Low   | 1               |                    |           |       |
| Med   | dium - L        | ow                 |           |       |
| Med   | dium - H        | ligh               |           |       |
| Hig   | h               |                    |           |       |
| HR ST | 3 Bar           | gaang              | Bare      | nglo  |
|       |                 |                    |           |       |
|       |                 |                    |           |       |
|       |                 |                    |           |       |
|       |                 |                    |           |       |
|       |                 |                    |           |       |