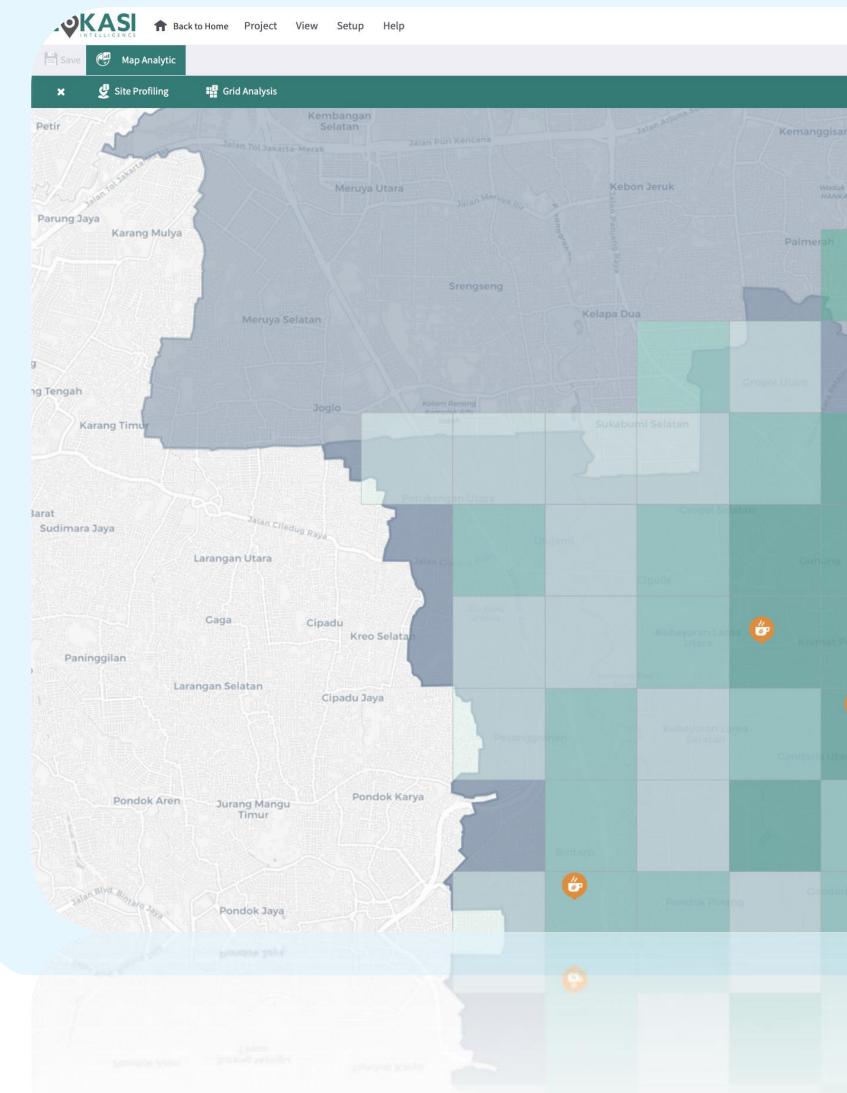

### Analytics **Grid Analysis**

Grid Analysis is a powerful feature that enables users to analyze an area using certain spatial variables to find the most acceptable and recommended area to define the expansion area and customer profiling.

The Grid Analysis can be shape as hexagon rectangle, or even Geohash