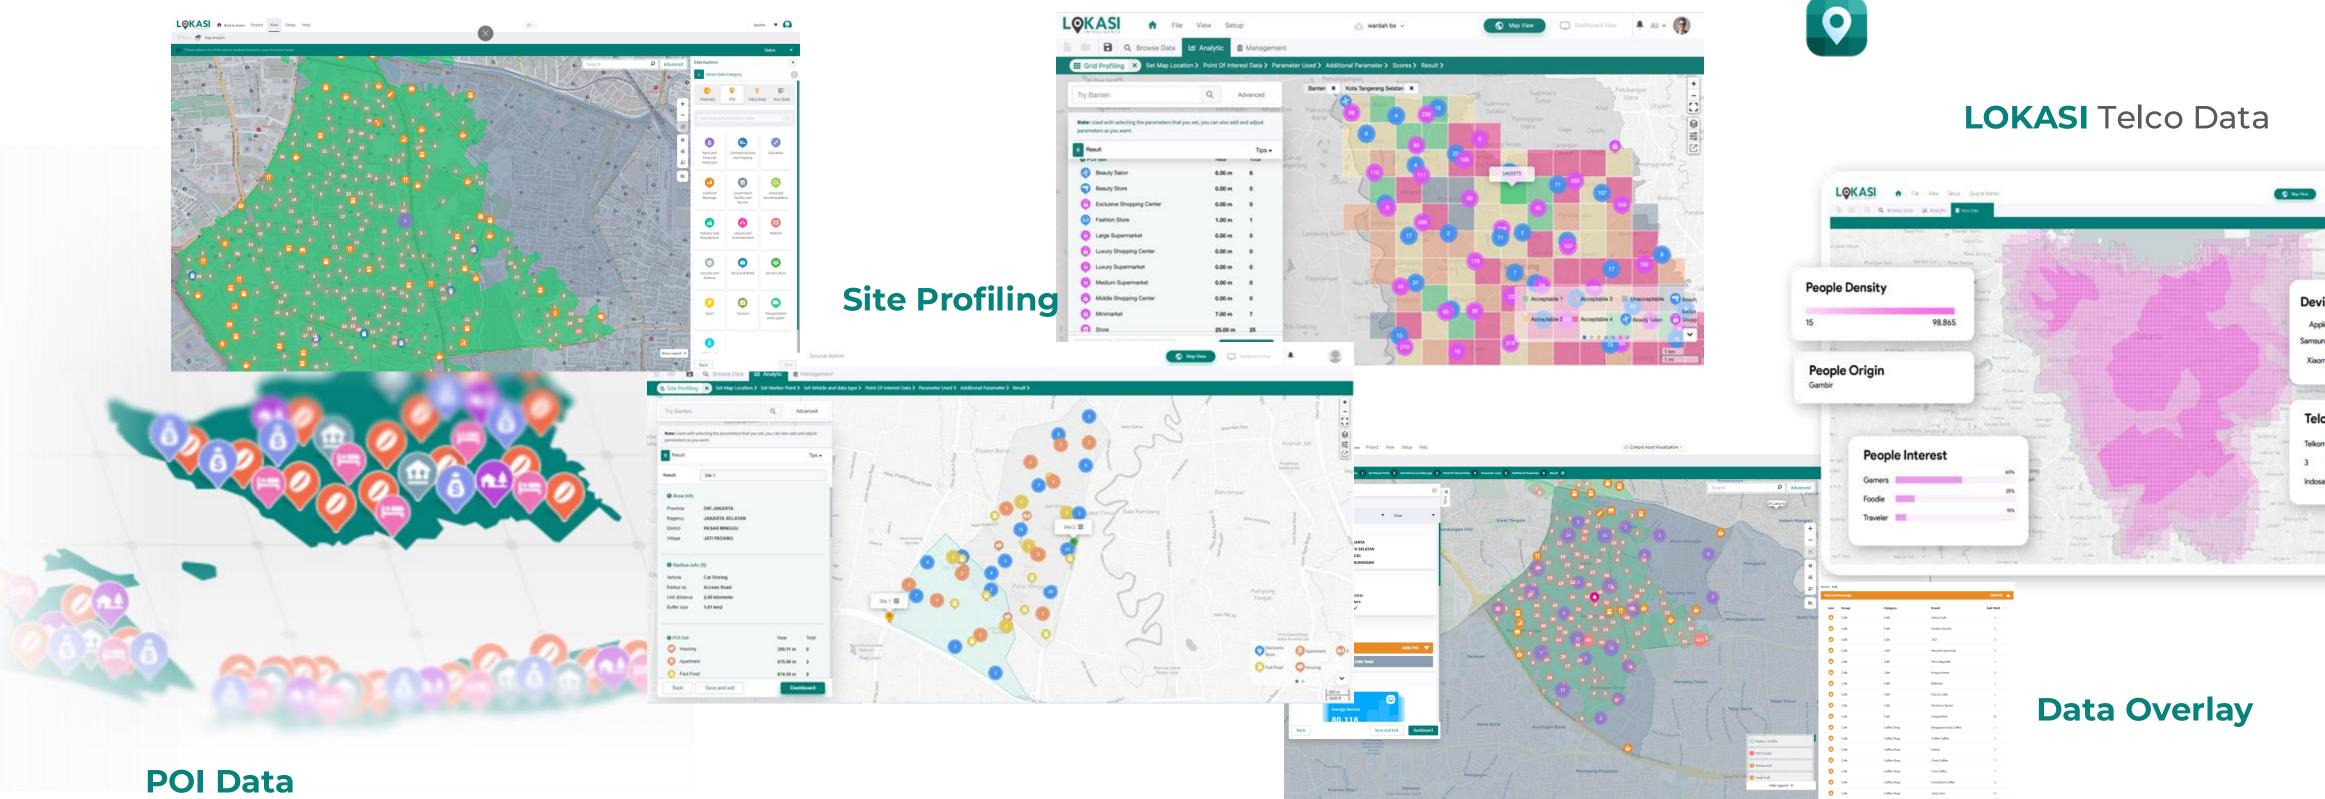

# More POIs, better insights

### Standard, out-of-the-box, end-to-end SaaS platform

Data Sets and Analytics

- Thematic Data
- Point of Interest
- Site Profiling •
- . Grid Analysis
- . Asset Visualization

#### **Data Explorer**

**POI Data** Millions POI and Growing

This combination give LOKASI the capabilities to Visualize, Analyze and Optimize the business into one stop integrated platform.

#### **Grid Profiling**

Big Data Spatial

### Thematic Data

Certain data with specific object or function. This data based on the public data provider, NGO, and government. The data visualized based on a certain category in specific boundary administration level.

# LOKASI Telco Data

Status Data Explorer Advanced Search Kebon Kacang Click "+ Add Layer Data" to start displaying layers on the Menteng Atas map. You can explore up to 5 layers. Setiabudi, Jakarta Selatan, Dki Jakarta, Utan Kayu Utara Counts + Add Layer Data 429072 Devices 0 Layer Grid Style : High Density + ID 210362122 爘 Telco Data iq 💿 🖉 🗵 Karet Tengsi Grid Size : 1.2 km<sup>2</sup> Average [e] People Density 0 Layer Summary 6 Catchment by Average Time Type None ĒĐ Average Device(s) 207.202 Devices Ö Area, Date and Time OKI JAKARTA, JAKARTA SELATAN ) People Traffic Data Total Event Device(s) tal Unique Device(s) 104.803.209 Devices 113.186 Devices verage Event Device(s) verage Unique Device(s) **ö** 4.461.433 Devices 00.504 Devices Trend Duration per Day 6 December 2024 18 December 5 2.373.964 🔵 Weekdays 🛛 🕘 Weekends Weekdays Weekends

### Analytics Site Profiling

Site Profiling is a feature to identify the characteristic of specific area(s) using spatial and non-spatial parameter to help improve the business strategy and define the **potential market** location.

You can also identify the cannibalism areas among the existing sites/stores

| Ų     | KA              | SI                 | Pro       | oje   |
|-------|-----------------|--------------------|-----------|-------|
| 毘     | 8               | £                  |           | 0     |
|       |                 | lysis<br>or scale. |           |       |
| Ш     | Poi             | nt of Inf          | terest    |       |
| H     | E The           | ematic I           | Data (1)  |       |
| Ħ     | E The           | ematic (           | Data (2)  |       |
| -     | 🛱 Sp            | atial Ani          | alysis    |       |
|       | _               |                    |           |       |
| C     | 1               | Edit               |           | )     |
|       |                 | Export             | analysist | to P  |
| )     |                 | 1                  | Et.       |       |
|       |                 | phy cate           | hment     |       |
|       | ulation<br>Male | Get                |           | _     |
|       | Male<br>Female  |                    |           |       |
|       |                 | onomic             | : Status  | ; (SI |
| Low   | 1               |                    |           |       |
| Med   | dium - L        | ow                 |           |       |
| Med   | dium - H        | ligh               |           |       |
| Hig   | h               |                    |           |       |
| HR ST | 3 Bar           | gaang              | Bare      | nglo  |
|       |                 |                    |           |       |
|       |                 |                    |           |       |
|       |                 |                    |           |       |
|       |                 |                    |           |       |
|       |                 |                    |           |       |

### Analytics **Grid Analysis**

Grid Analysis is a powerful feature that enables users to analyze an area using certain spatial variables to find the most acceptable and recommended area to define the expansion area and customer profiling.

The Grid Analysis can be shape as hexagon rectangle, or even Geohash

### Analytics **Data Overlay**

Data overlay is a powerful feature that enables businesses to overlay analysis results with multiple datasets.

This capability allows businesses to integrate information from various sources and gain a more comprehensive view of their analyses.