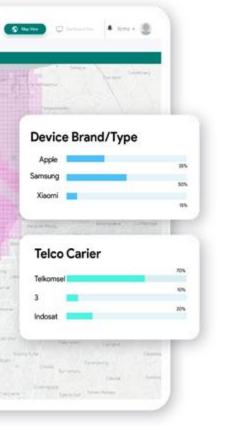

# LOKASI Telco Data

Status Data Explorer Advanced Search Kebon Kacang Click "+ Add Layer Data" to start displaying layers on the Menteng Atas map. You can explore up to 5 layers. Setiabudi, Jakarta Selatan, Dki Jakarta, Utan Kayu Utara Counts + Add Layer Data 429072 Devices 0 Layer Grid Style : High Density + ID 210362122 爘 Telco Data iq 💿 🖉 🗵 Karet Tengsi Grid Size : 1.2 km<sup>2</sup> Average [e] People Density 0 Layer Summary 6 Catchment by Average Time Type None ĒĐ Average Device(s) 207.202 Devices Ö Area, Date and Time OKI JAKARTA, JAKARTA SELATAN ) People Traffic Data Total Event Device(s) tal Unique Device(s) 104.803.209 Devices 113.186 Devices verage Event Device(s) verage Unique Device(s) **ö** 4.461.433 Devices 00.504 Devices Trend Duration per Day 6 December 2024 18 December 5 2.373.964 🔵 Weekdays 🛛 🕘 Weekends Weekdays Weekends

#### **Mobility Data**

Identify Trends by estimating the number of visitors, segmented by age, gender, and income level, Profile the visitors, visit patterns, and their origin

> Mobile data that records location information, device brand, device os, application name