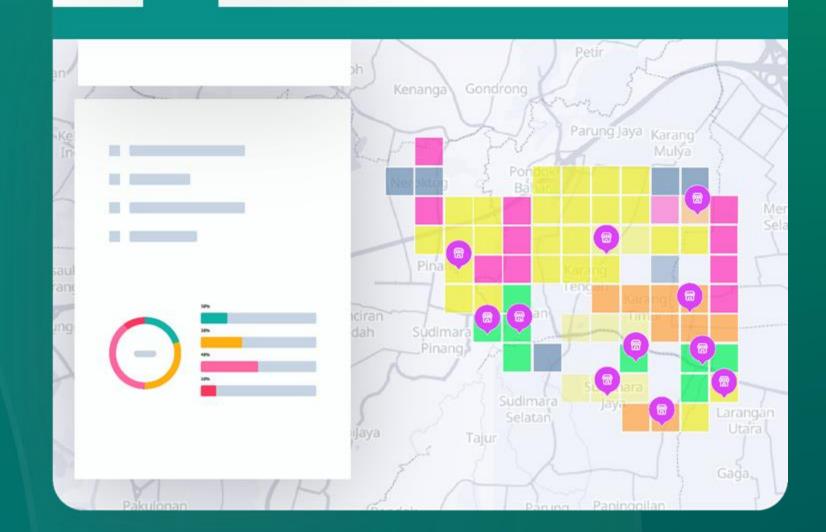

### Analytics Site Profiling

Site Profiling is a feature to identify the characteristic of specific area(s) using spatial and non-spatial parameter to help improve the business strategy and define the **potential market** location.

### Analytics **Grid Analysis**

Grid Analysis is a powerful feature that enables users to analyze an area using certain spatial variables to find the most acceptable and recommended area to define the expansion area and customer profiling.