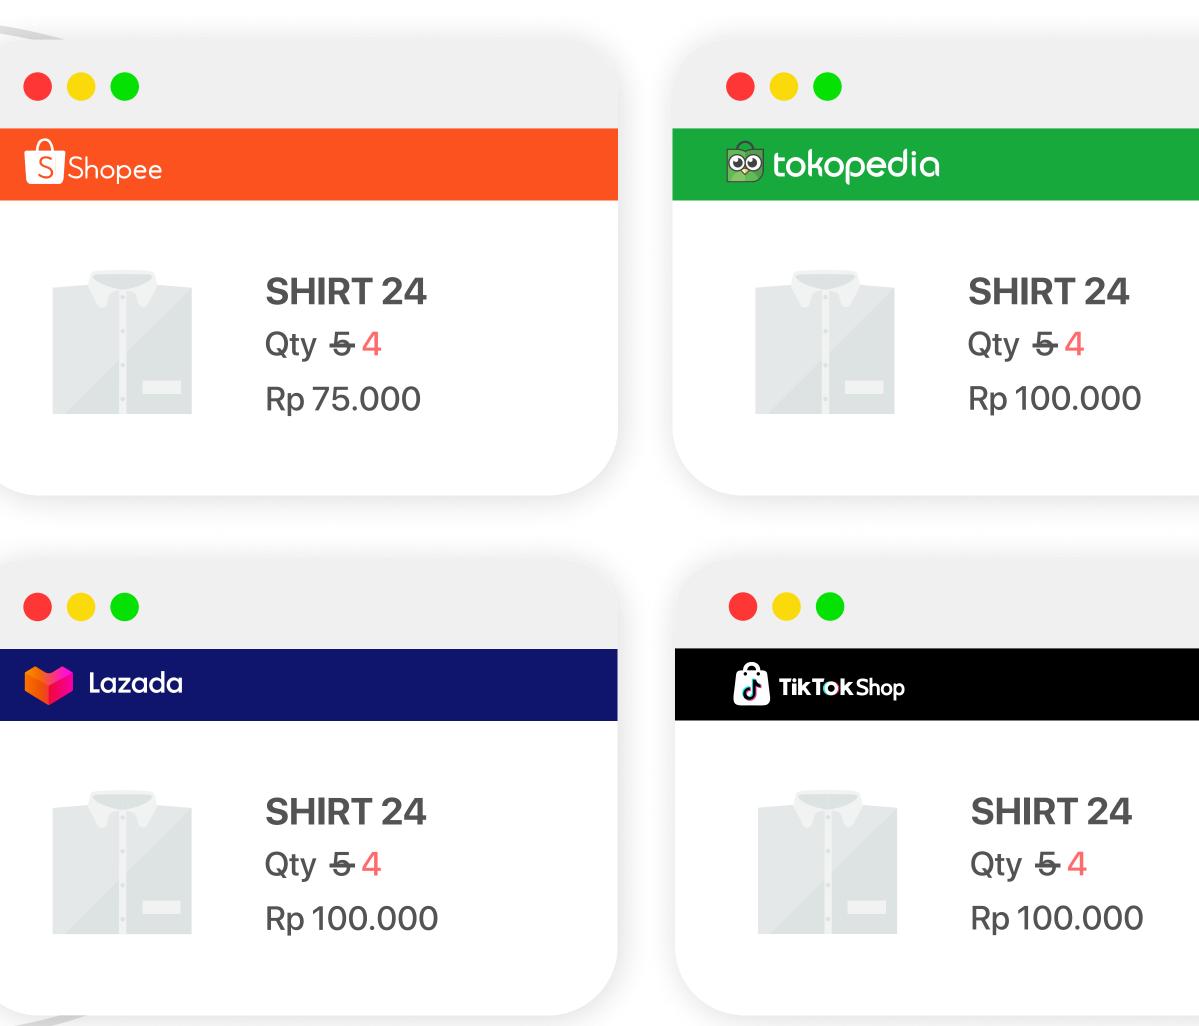

### Easily List Your Products on Various Marketplaces

| iSeller     |                |            |
|-------------|----------------|------------|
| Channel     | Qty            | Price      |
| Shopee      | <del>5</del> 4 | Rp 75.000  |
|             | <del>5</del> 4 | Rp 100.000 |
| Lazada      | <del>5</del> 4 | Rp 100.000 |
| TikTok Shop | <del>5</del> 4 | Rp 100.000 |
|             |                |            |
|             |                |            |