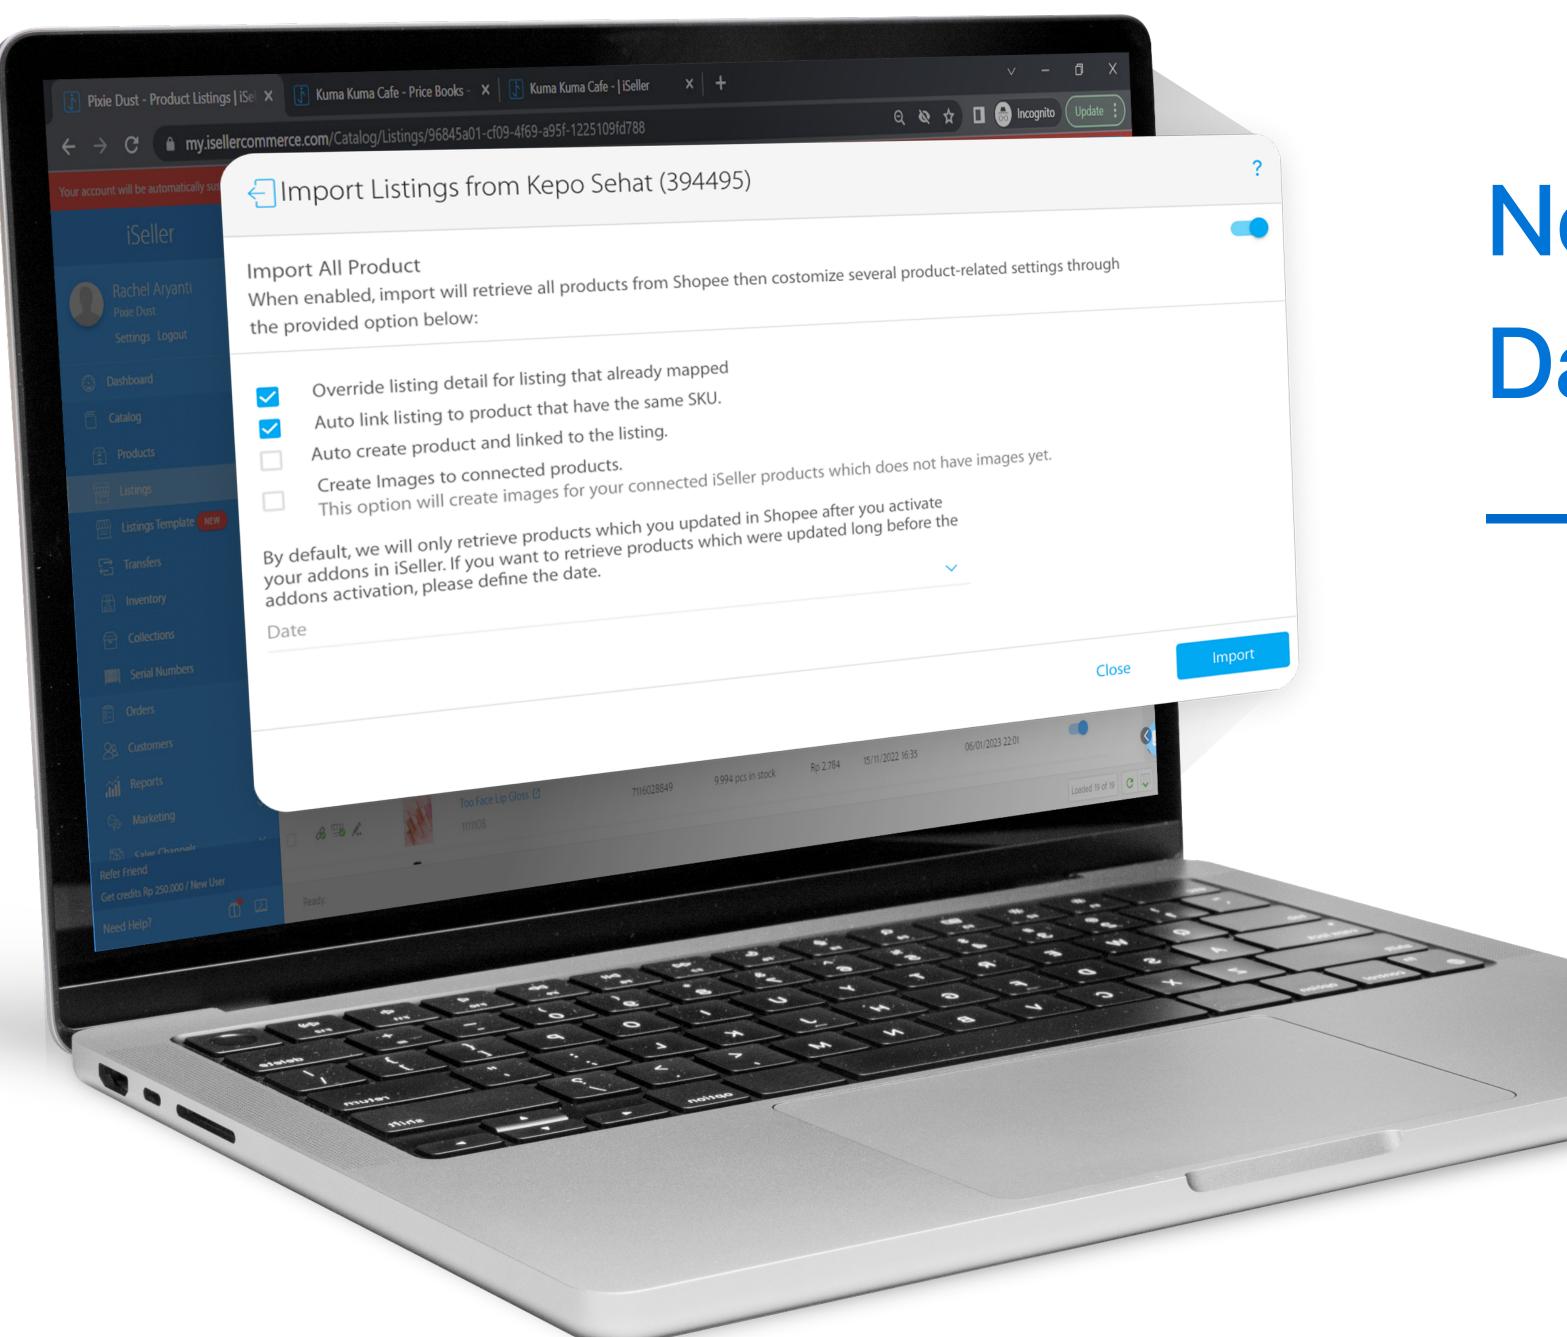

## **No More Manual Data Entry Required**

Automatic Profit or Loss Reports are Provided

|                                              |                              |                                                  |             |           | v - 0 X                            | 1 |
|----------------------------------------------|------------------------------|--------------------------------------------------|-------------|-----------|------------------------------------|---|
|                                              | Kuma Cafe - Price Books      | ×   ⓑ Kuma Kuma Cafe -   iSelle<br>pe=SalesbyDay | er × +      | 0.00 \$   | D 😸 Incognito Update :             |   |
| in llorcommerce.C                            | om/keporcaroa                |                                                  |             | Last 90   | Days 🗸 🛛 All Channels 🗸 🕞 🔂 ?      |   |
| timelly suspended soon. Please               | Index Poy                    | м.<br>                                           |             |           | 🔯 Add Dimension 🗸 🛛 📈 Add Metric 🗸 |   |
| ler 🗟 Sale                                   | es Reports / Sales by Day    |                                                  |             |           | Total Sales                        |   |
|                                              | Saved Report Settings V      |                                                  | Gross Sales | Net Sales | 0                                  |   |
| ust                                          |                              | Orders                                           | 10.000      | 0         | 5.074.000                          |   |
| gs Logout Day                                | : 05, 2023                   | 1                                                | 8,851,000   | 4,426.000 | 42.631                             |   |
| oaru .                                       |                              | 4                                                | 200         | 200       | 3.323.904                          | - |
|                                              | ay 31, 2023                  | 2                                                | 6.050.002   | 2.995.002 | 22.222                             |   |
|                                              | May 30, 2023<br>May 29, 2023 | 6                                                | 200         | 200       | 43.000                             |   |
| ustomers ^<br>Reports ^                      | May 25, 2522<br>May 26, 2023 | 2                                                | 2.000       | 2,000     | 139.000                            |   |
| Sales Reports                                | May 25, 2023                 | 2                                                | 12.000      | 2,488,629 | 2991630                            |   |
| Product Sales Reports                        |                              | 5                                                | 7279.006    | 1532.042  | 1,700.414                          |   |
| Inventory Reports                            | May 24, 2023                 | 19                                               | 1532.042    | 5.318.278 | 6.171.668                          |   |
| Transaction Reports                          | May 23, 2023                 | 4                                                | 9.036.556   | 72.005    | 72.226                             |   |
| Payment Reports                              | May 20, 2023                 | 21                                               | 72.030      | 3,464,088 | 3,765,963                          |   |
| Payout Reports                               | May 19, 2023                 | 9                                                | 5.711.982   | 2,783     | 13.090<br>51.980.344               |   |
| Register Reports                             |                              | 17                                               | 2,783       | 45940.534 |                                    |   |
| Tay Ronnets                                  |                              | ١                                                | 80.276.761  |           |                                    | - |
| Refer Friend<br>Get credits Rp 250,000 / New | Nuser May 16, 2023           | 292                                              |             |           |                                    |   |
| Need Help?                                   | 0 Da Totals                  |                                                  |             |           |                                    |   |