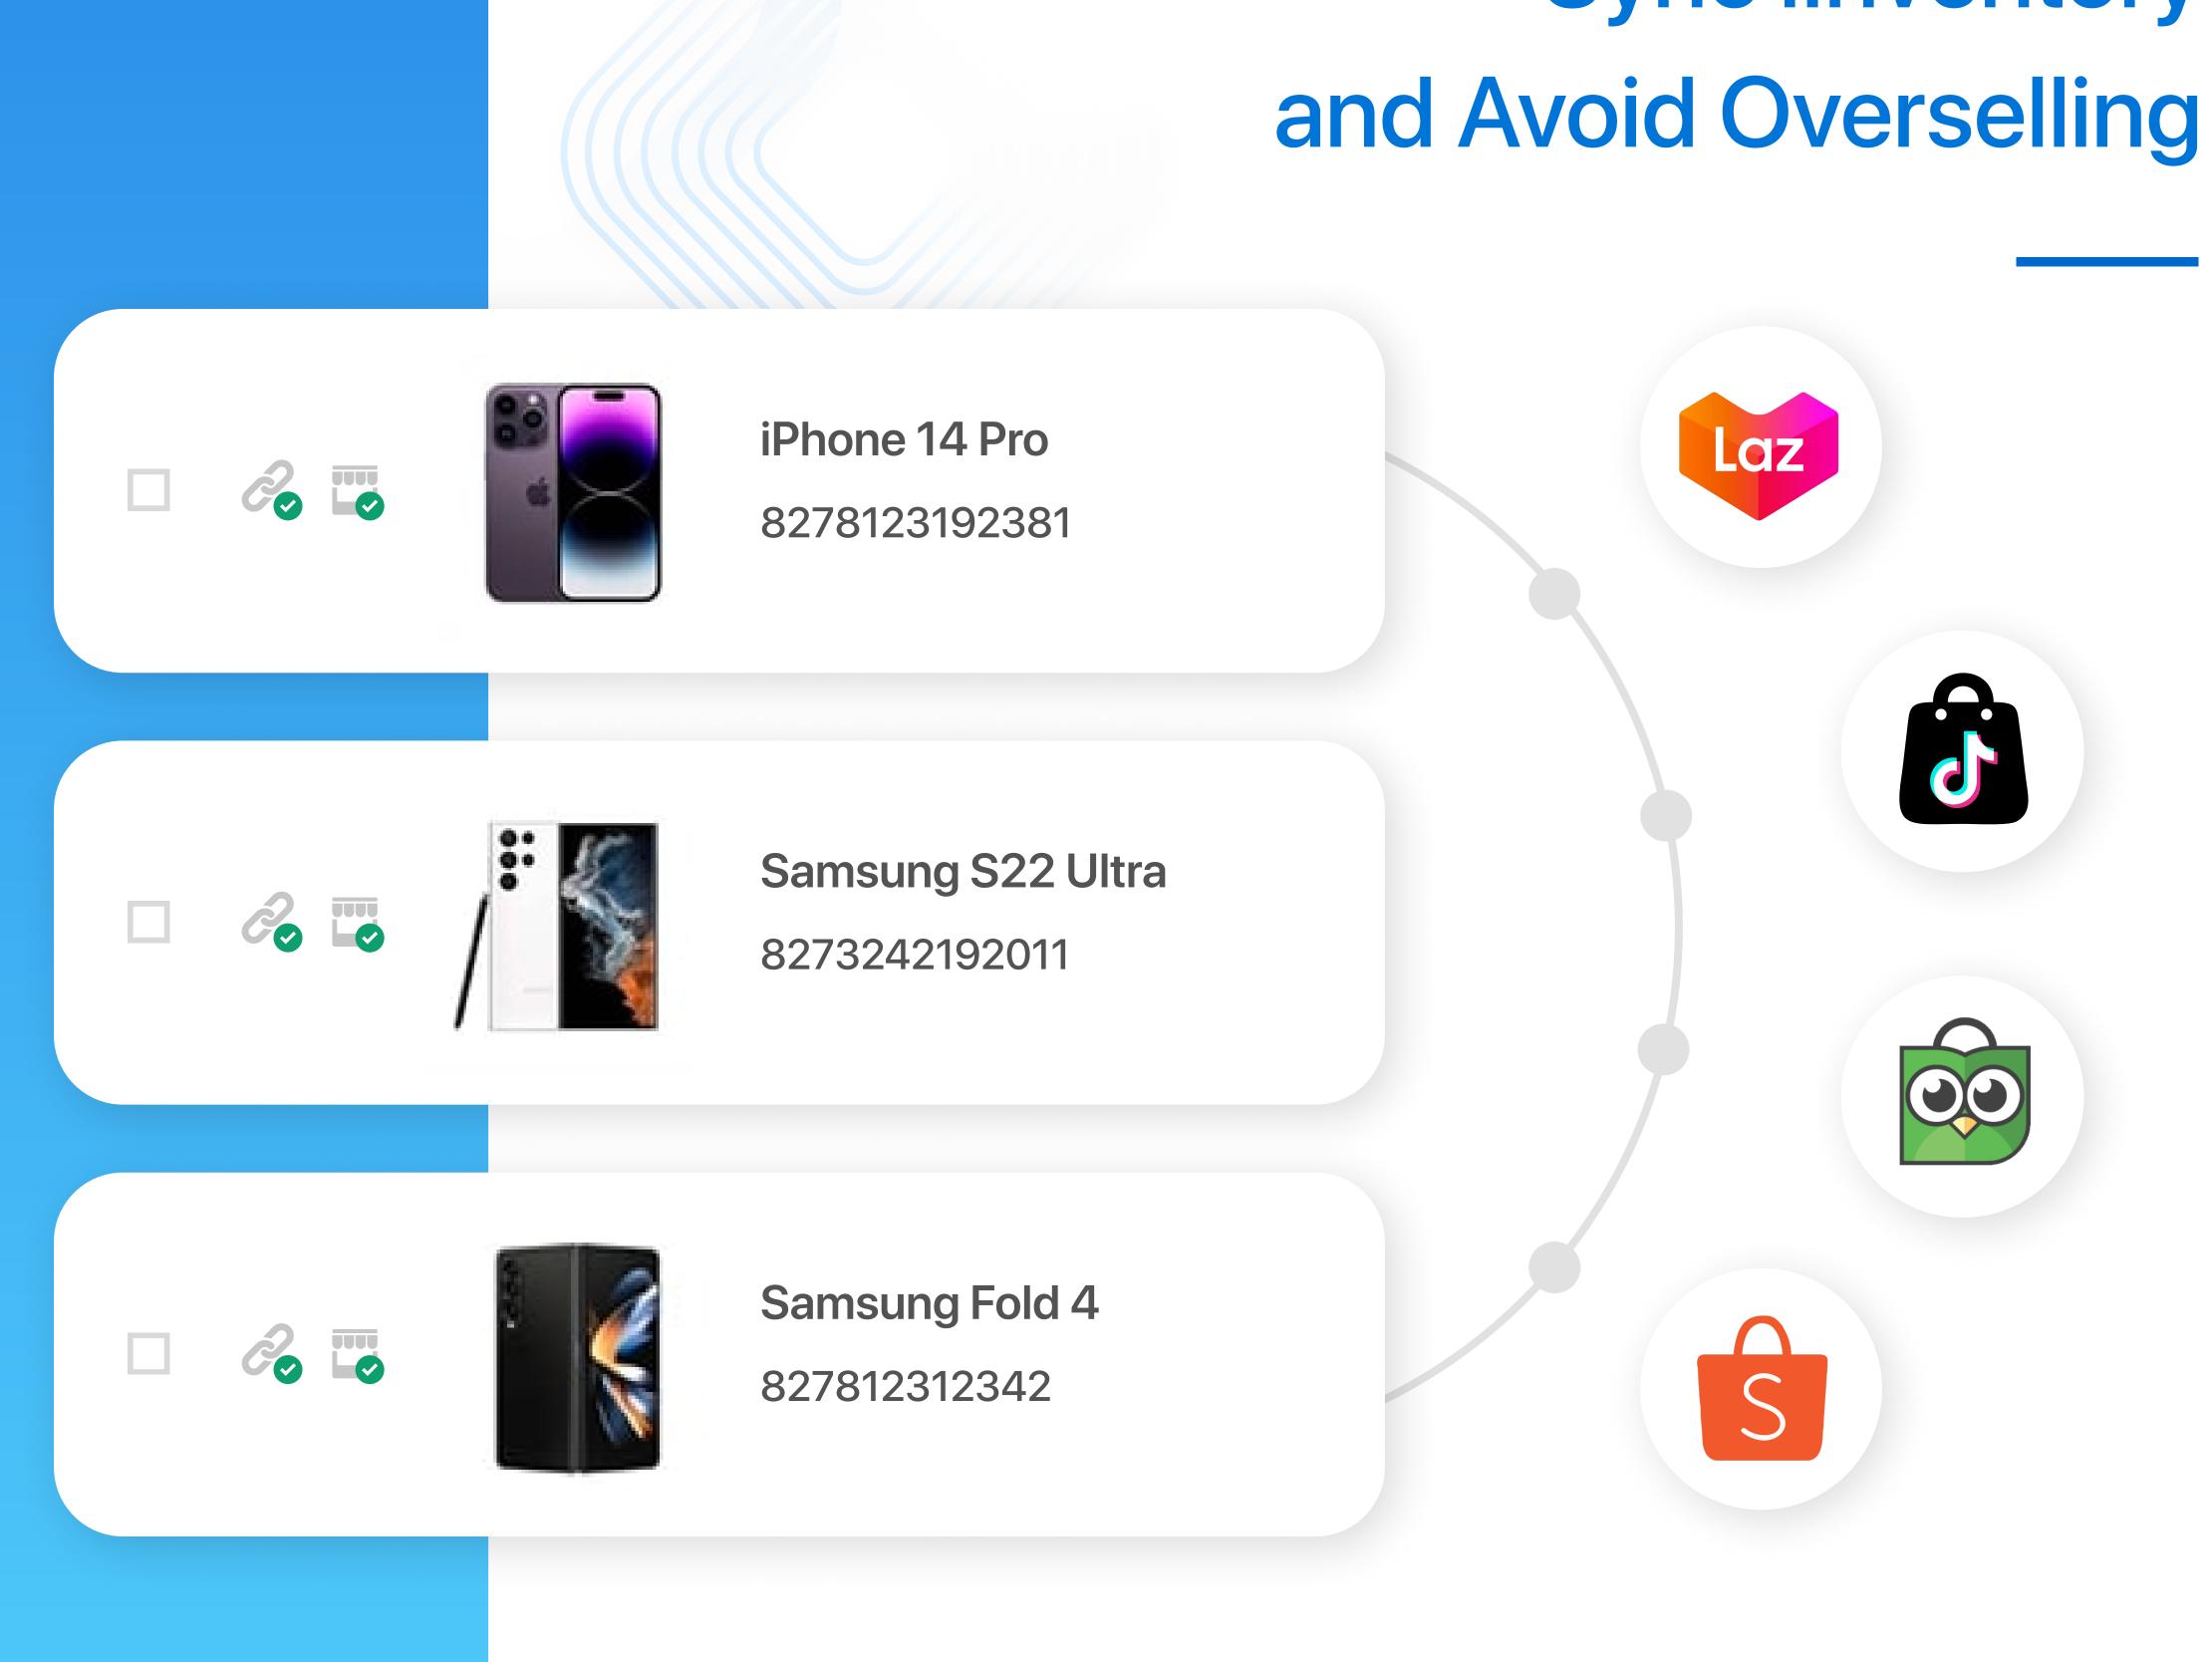

Manage Store







### Easily List Your Products on Various Marketplaces

| iSeller     |                |            |
|-------------|----------------|------------|
| Channel     | Qty            | Price      |
| Shopee      | <del>5</del> 4 | Rp 75.000  |
|             | <del>5</del> 4 | Rp 100.000 |
| Lazada      | <del>5</del> 4 | Rp 100.000 |
| TikTok Shop | <del>5</del> 4 | Rp 100.000 |
|             |                |            |
|             |                |            |







# Sync ilnventory





## **No More Manual Data Entry Required**





Automatic Profit or Loss Reports are Provided

|                                              |                              |                                                  |             |           | v - 0 X                            | 1 |
|----------------------------------------------|------------------------------|--------------------------------------------------|-------------|-----------|------------------------------------|---|
|                                              | Kuma Cafe - Price Books      | ×   ⓑ Kuma Kuma Cafe -   iSelle<br>pe=SalesbyDay | er × +      | 0.00 \$   | D 😸 Incognito Update :             |   |
| in llorcommerce.C                            | om/keporcaroa                |