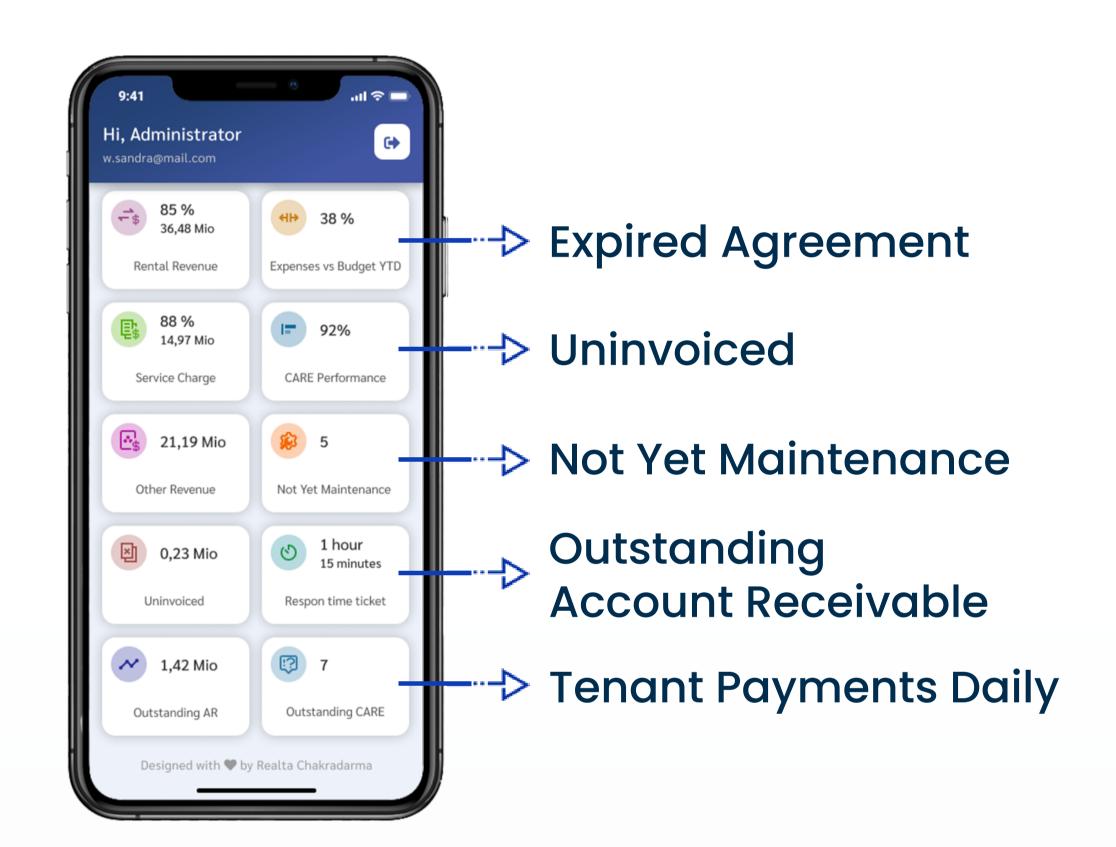

BIMASAKTI, a fully integrated system, reduces cost and potential lost, drives profit and stabilize cash flow through improved business processes. Comes with a dashboard powered by Microsoft (named: Digital Pulse). BIMASAKTI helps Building Management to monitor and control cash flow, cost and level of services easily.

### Easy to Control & Monitor the Property's Performance

Microsoft Azure is an ever-expanding set of cloud computing services to help your organization neet its business challenges. With Azure, your business or organization has the freedom to build, manage and deploy applications on a massive global network using your preferred tools and frameworks.