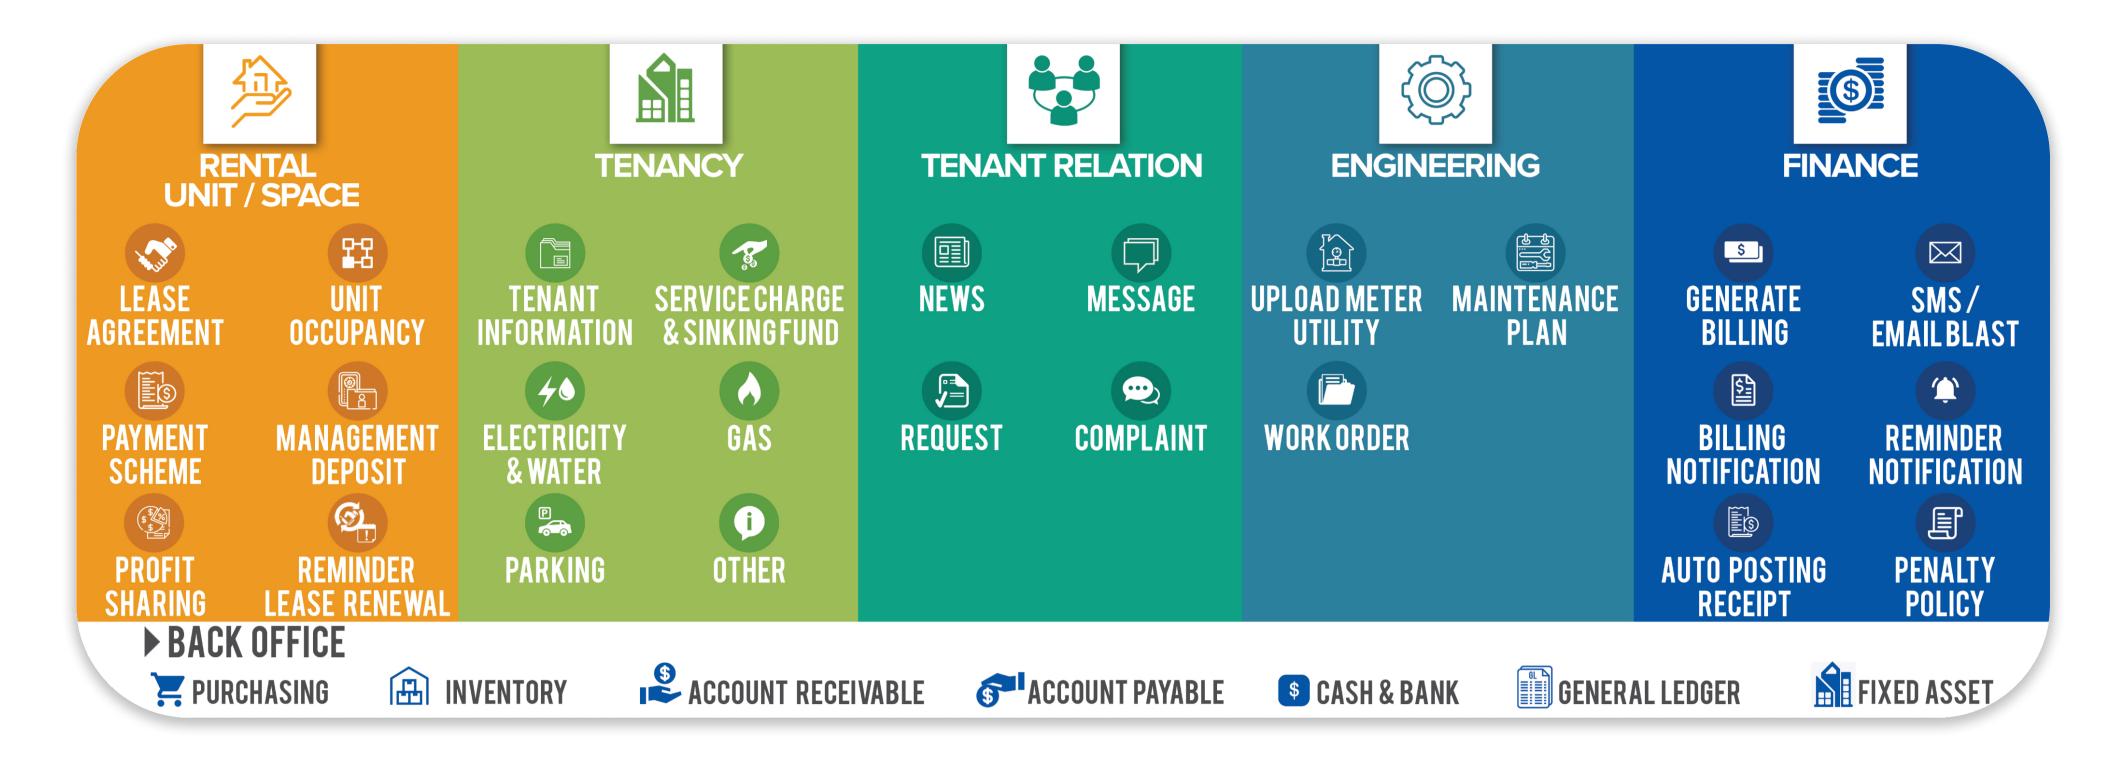

# Digital Transformation to Simplify Administration Process in Property & Building Management

BIMASAKTI Property & Tenancy Management system designed to help Building Management works more efficiently and effectively through the entire processes, start from Rental Unit, Sales & Marketing, Tenant Relation, Billing, Maintenance & Engineering, Finance & Accounting, Purchasing & Inventory and Back Office process. This comprehensive system covers all of property types such as Shopping Center, Apartment, Office, Residential, Co-working Space, and Commercial Area.

## Why BIMASAKTI Property & Tenancy Management System?

Covers Start to End Property Management & Tenancy System

### **Business Application Flexibility**

- Cloud Ready
- Automatic Processing by System
- Tenant Portal
  - Service Request
  - Billing Statement
  - Announcement
  - News & Info
  - Agreement Info
  - Online Payment
  - Utility Usage Report
- Proven Best Practice Methodology
- Reporting & Analysis Tools
- Mobile Solution for Tenant, Engineering & Management
- ✓ Up to Date with Latest Regulation