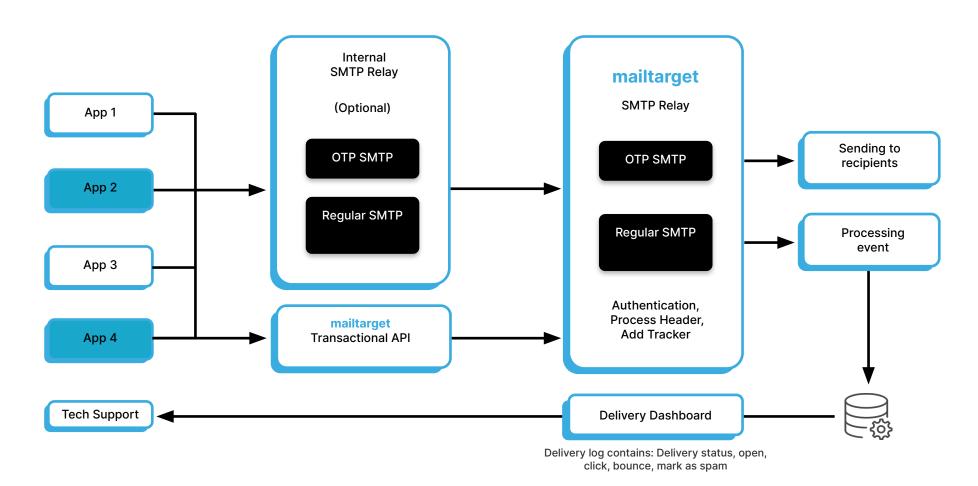

#### **SMTP Relay Service**

Achieve reliable email delivery directly to recipients' inboxes, without the need to worry about spam folders or lost messages.

### The benefits

- Faster access to email sending connections.
- Filtering and spam protection features for outbound traffic.
- Dedicated IPs, warming up IP setup, managed bandwidth, and IP reputation monitoring.